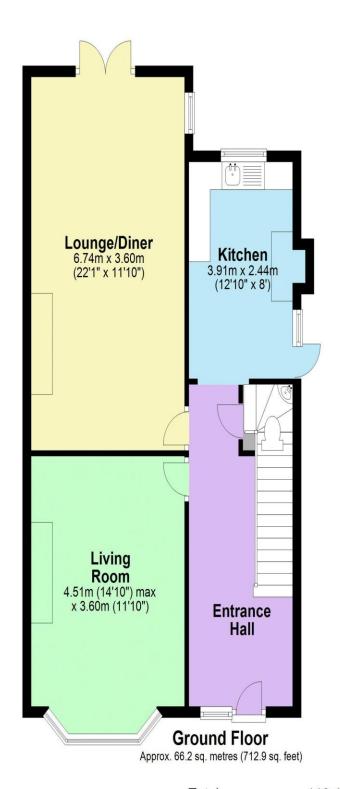

## **Additional Information**

**TENURE: FREEHOLD** 

LOCAL AUTHORITY: LONDON BOROUGH OF

**HARROW** 

**ENERGY EFFICIENCY RATING: TBC** 

Total area: approx. 118.4 sq. metres (1274.3 sq. feet)

We have not sought to verify the legal title of the property, the existence of planning permissions and/or building regulation approvals and have been unable to check the working condition of any services or appliances.

Property layouts are for general guidance and are not drawn exactly to scale. Measurements are taken at the widest points and bays, alcoves, wardrobes etc. may not be shown.