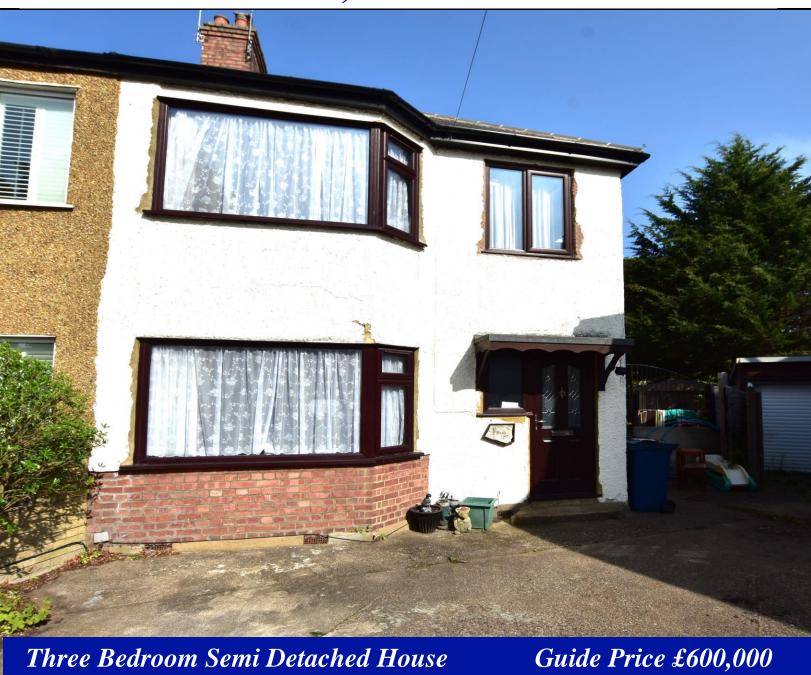

## HOOKING GREEN, NORTH HARROW

GUIDE PRICE £600,000 Viewings Available Call now to reserve your viewing slot for this extended semi detached house occupying the largest plot within this cul-de-sac close to all facilities within the North Harrow area. The property has been owned by the same family for over 50 years and comes to the market having been extended to the rear in around 1968/69. Other improvements include a replacement roof and boiler in around 2021 as well as recent garden clearance. In reality the property is a blank canvas for someone to make their own mark on as other houses within the cul-de-sac have been heavily extended due to their garden sizes and orientation with neighboring properties. Offered for sale with the added advantage of No Upper Chain we highly recommend an early inspection.

- Largest plot in the culde-sac
- No Upper Chain
- First time on the market for over 50 years
- Huge scope to extend further (stpp)
- Viewing highly advised