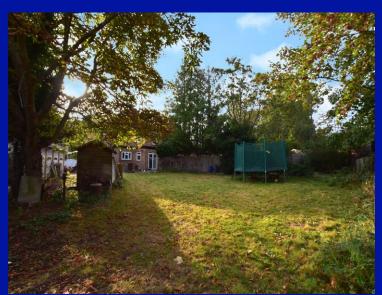

## HOOKING GREEN, NORTH HARROW

GUIDE PRICE £600,000 Viewings Available Call now to reserve your viewing slot for this extended semi detached house occupying the largest plot within this cul-de-sac close to all facilities within the North Harrow area. The property has been owned by the same family for over 50 years and comes to the market having been extended to the rear in around 1968/69. Other improvements include a replacement roof and boiler in around 2021 as well as recent garden clearance. In reality the property is a blank canvas for someone to make their own mark on as other houses within the cul-de-sac have been heavily extended due to their garden sizes and orientation with neighboring properties. Offered for sale with the added advantage of No Upper Chain we highly recommend an early inspection.

- Largest plot in the culde-sac
- No Upper Chain
- First time on the market for over 50 years
- Huge scope to extend further (stpp)
- Viewing highly advised