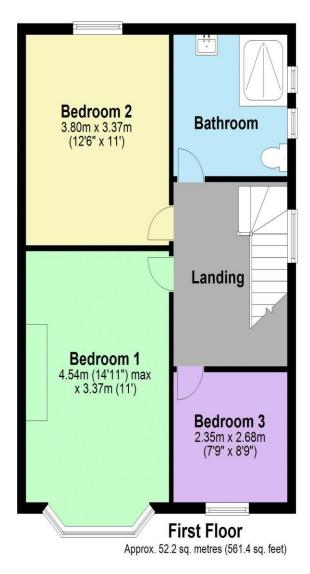

## **Additional Information**

**TENURE: FREEHOLD** 

LOCAL AUTHORITY: LONDON BOROUGH OF

**HARROW** 

**ENERGY EFFICIENCY RATING: TBC** 

Total area: approx. 118.4 sq. metres (1274.3 sq. feet)

We have not sought to verify the legal title of the property, the existence of planning permissions and/or building regulation approvals and have been unable to check the working condition of any services or appliances.

Property layouts are for general guidance and are not drawn exactly to scale. Measurements are taken at the widest points and bays, alcoves, wardrobes etc. may not be shown.