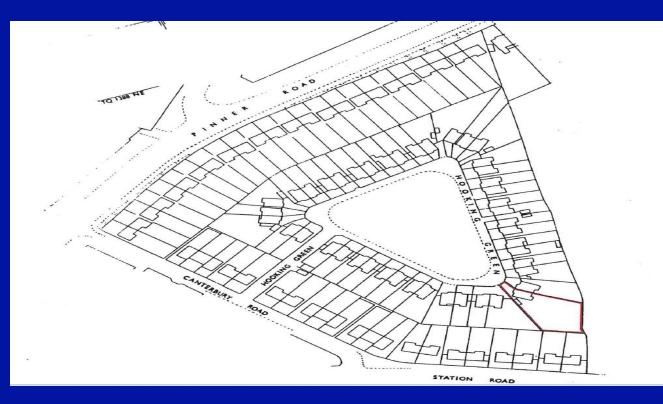

- Largest plot in the culde-sac
- No Upper Chain
- First time on the market for over 50 years
- Huge scope to extend further (stpp)
- Viewing highly advised