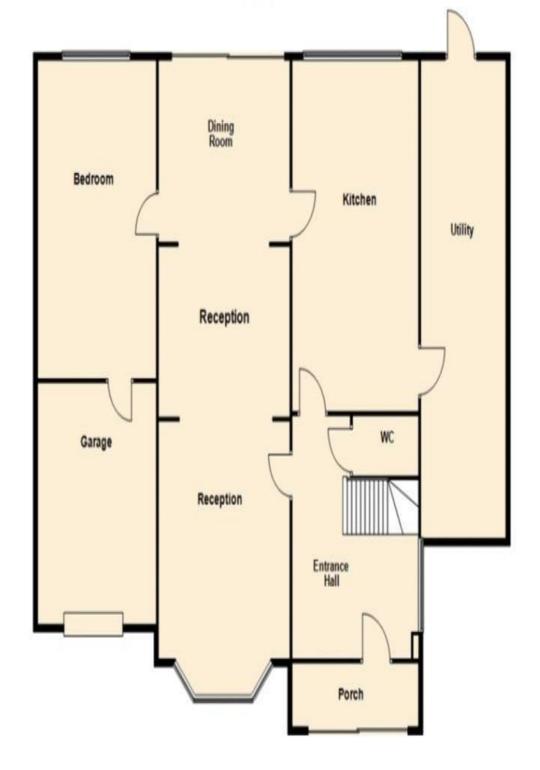

Property layouts are for general guidance and are not drawn exactly to scale. Measurements are taken at the widest points and bays, alcoves, wardrobes etc. may not be shown.