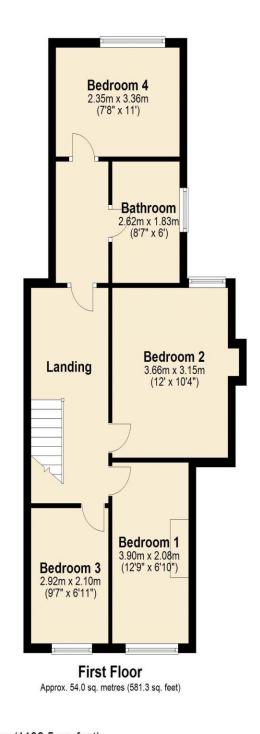

## Additional Information

**TENURE: FREEHOLD** 

LOCAL AUTHORITY, LONDON BOROUGH OF

**HARROW** 

**ENERGY EFFICIENCY RATING: TBC** 

Total area: approx. 105.2 sq. metres (1132.5 sq. feet)

We have not sought to verify the legal title of the property, the existence of planning permissions and/or building regulation approvals and have been unable to check the working condition of any services or appliances.