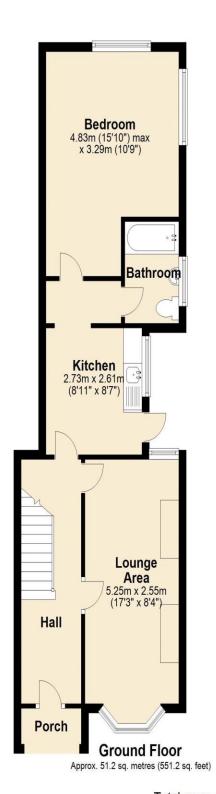

## Additional Information

**TENURE: FREEHOLD** 

LOCAL AUTHORITY, LONDON BOROUGH OF

**HARROW** 

**ENERGY EFFICIENCY RATING: TBC** 

Total area: approx. 105.2 sq. metres (1132.5 sq. feet)

We have not sought to verify the legal title of the property, the existence of planning permissions and/or building regulation approvals and have been unable to check the working condition of any services or appliances.