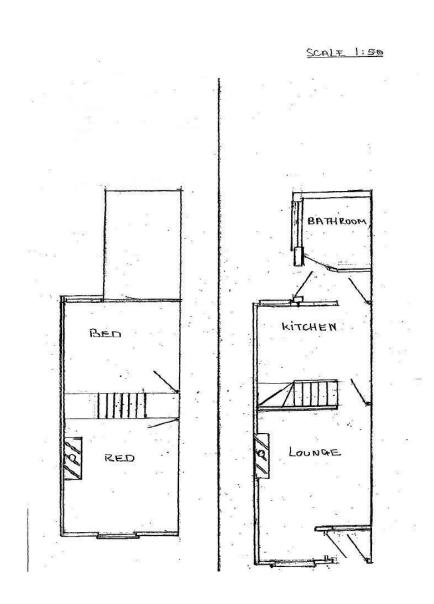

## **FIRST FLOOR**

Bedroom One 9'10" x 8'9" (3.01 x 2.67)

Bedroom Two 9'11" x 7'7" (3.03 x 2.32)

**GROUND FLOOR** 

**Lounge 13'4" x 9'10" (4.07 x 3.01)**Size inc entrance porch

Kitchen 10'0" x 9'9" (3.07 x 2.98)

Rear Lobby & Bathroom 8'0" x 4'8" (2.44 x 1.44)