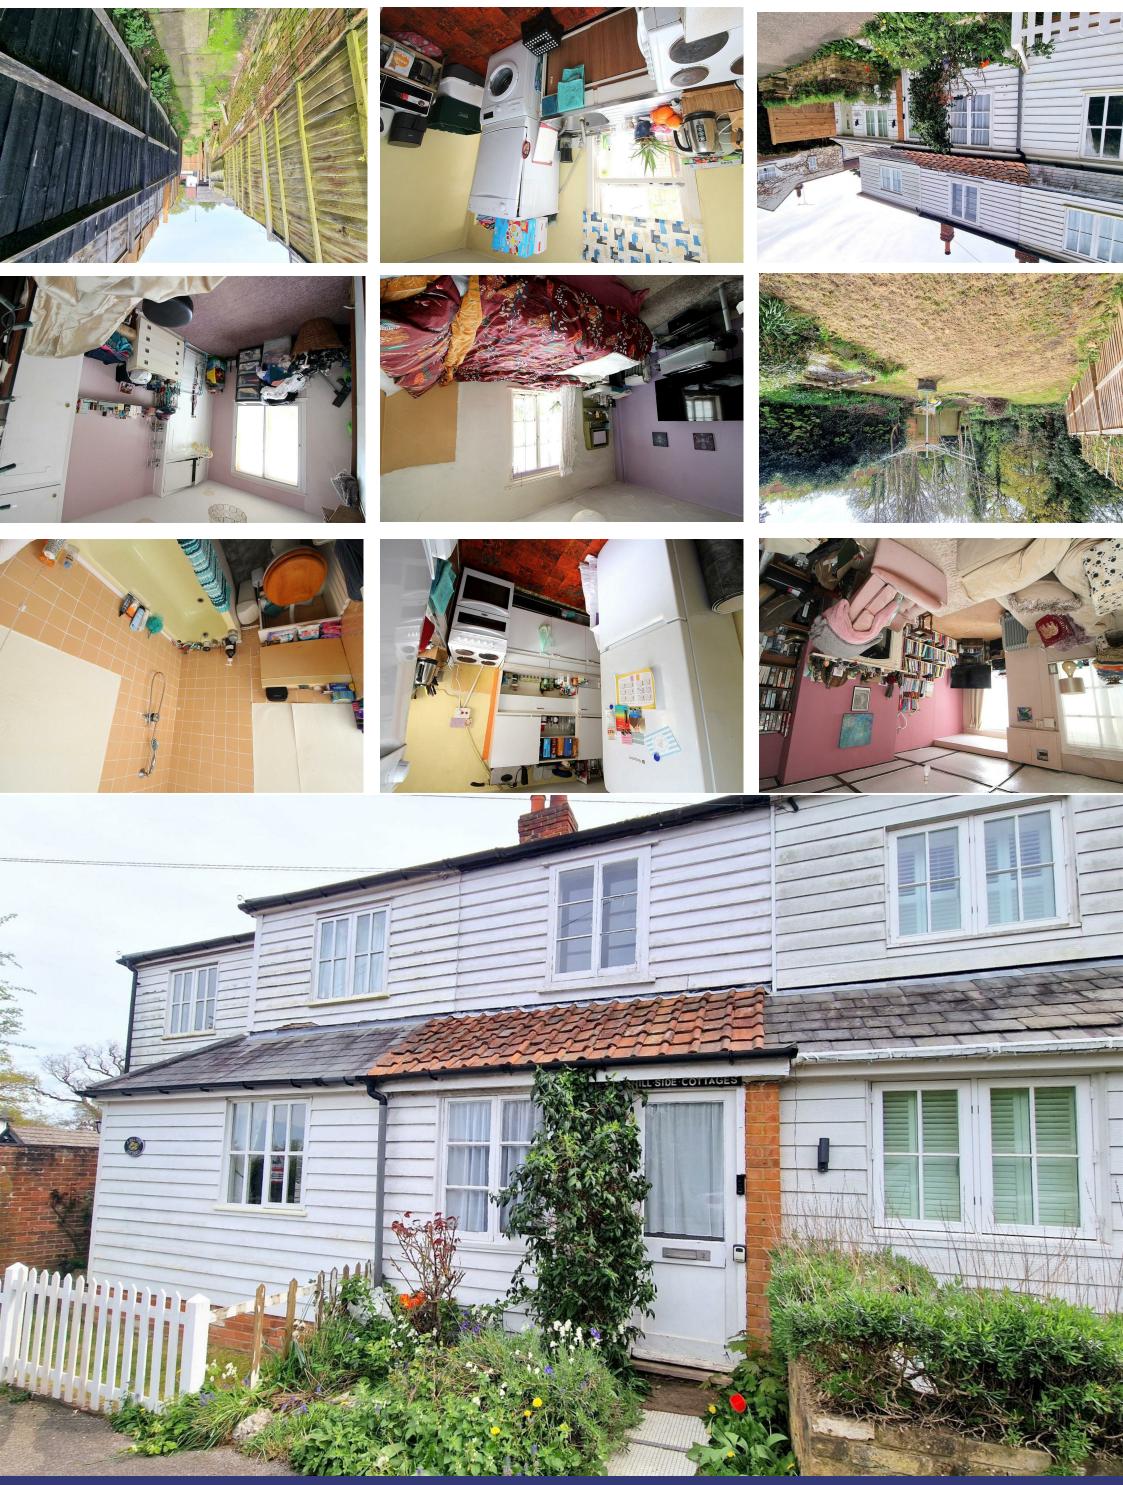

Estate Agents, Valuers, Letting & Management Agents

CHARACTER COTTAGE IN ENVIABLE VILLAGE LOCATION..... This charming two bedroom cottage is located in the sought after village of Little Baddow. Although requiring modernisation the property is ideal for those looking for a first residence or perhaps someone seeking a smaller property in a lovely setting. Offering two bedrooms to the first floor, whilst to the ground floor is a lounge, kitchen and ground floor bathroom. The property offers a lovely garden which backs on to Heather Hills and offers the scope to create off road parking to the rear, from the main access to Heather Hills. The village of Danbury is just a short drive away and offers a variety of amenities. There are also regular bus services to nearby villages and towns, as well as access to Chelmsford city centre with its mainline station to London Liverpool Street.

## **FIRST FLOOR**

Bedroom One 9'10" x 8'9" (3.01 x 2.67)

Bedroom Two 9'11" x 7'7" (3.03 x 2.32)

**GROUND FLOOR** 

**Lounge 13'4" x 9'10" (4.07 x 3.01)**Size inc entrance porch

Kitchen 10'0" x 9'9" (3.07 x 2.98)

Rear Lobby & Bathroom 8'0" x 4'8" (2.44 x 1.44)

## **EXTERIOR**

## Rear Garden

Accessed via a private walkway from rear of property. Potential parking to rear.