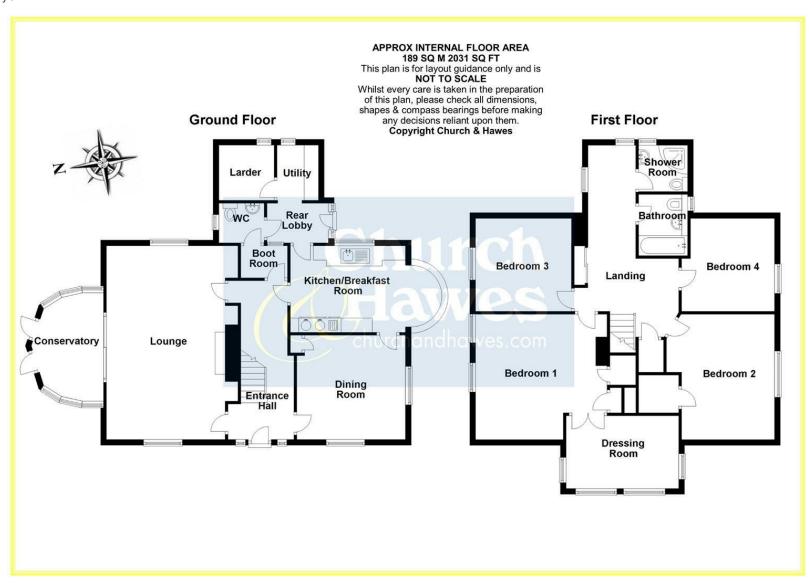

## **FIRST FLOOR**

Master Bedroom 15'0" x 13'3" (4.58 x 4.06)

Dressing Room-Study 12'7" x 8'2" (3.85 x 2.50)

Bedroom Two 11'2" x 10'0" (3.42 x 3.05)

Bedroom Three 11'2" x 9'11" (3.41 x 3.03)

Bedroom Four 11'2" x 9'11" (3.41 x 3.03)

Family Bathroom 7'9" x 5'11" (2.38 x 1.81)

Shower Room 6'0" x 5'8" (1.85 x 1.75)

Landing

**GROUND FLOOR** 

**Entrance Hall** 

Lounge 22'5" x 15'0" (6.84 x 4.58)

Conservatory 12'9" x 8'0" (3.89 x 2.46)

Kitchen Breakfast Room 17'8" x 10'7" (5.39 x 3.25)

Rear Lobby, Utility/Pantry & W.C 12'7" x 11'1" (3.84 x 3.40)

Dining Room 12'5" x 11'11" (3.79 x 3.65)

**EXTERIOR** 

1.81 Acre Plot

Large Gravelled Drive With Turning Circle

**Double Garage** 

Workshop-Storage