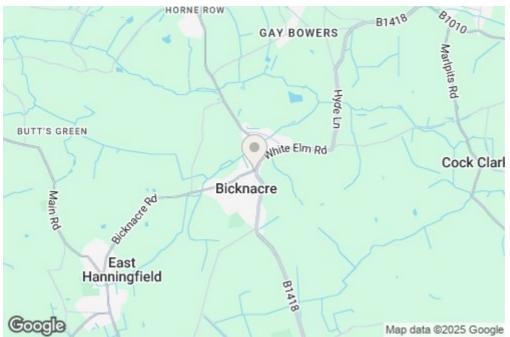

# 8 Priory Corner Priory Road, Bicknacre, CM3 4EY £275,000

PLOT 8 (ONE BEDROOM)... This unique development in the sought after village of Bicknacre has been constructed by reputable local builders. The development offers a selection of one and two bedroom properties with larger than normal rear gardens and designated off road parking. Internally the properties offer a fitted kitchen with a selection of integrated appliances, including washer dryers, dishwashers, fridge freezers, ovens, hobs and extractor fans. Each property boasts a ground floor W.C and modern fitted bathrooms with showers over baths. The development is within walking distance of the village amenities including local shop/post office, further village shops and easy access to White Elm Garden centre which internally boasts a selection of amenities within the complex. Nestled between Danbury & South Woodham Ferrers and offering regular bus services to both. There is a railway station in South Woodham Ferrers with links to London Liverpool Street. Predicted Energy Assessment B.