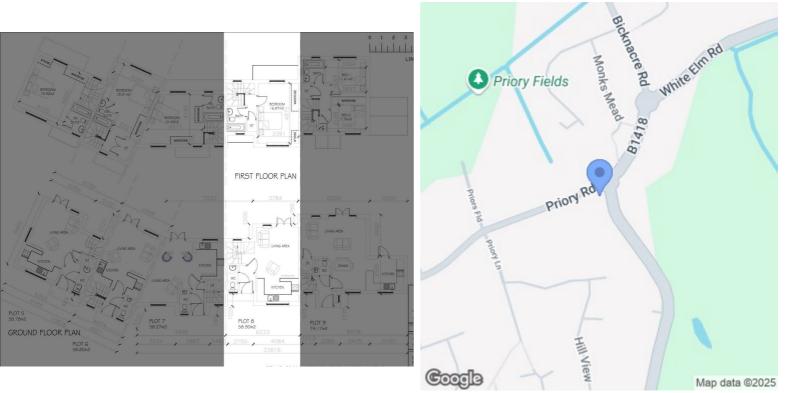

# 8 Priory Corner Priory Road, Bicknacre, CM3 4EY £275,000

PLOT 8 (ONE BEDROOM)... This unique development in the sought after village of Bicknacre has been constructed by reputable local builders. The development offers a selection of one and two bedroom properties with larger than normal rear gardens and designated off road parking. Internally the properties offer a fitted kitchen with a selection of integrated appliances, including washer dryers, dishwashers, fridge freezers, ovens, hobs and extractor fans. Each property boasts a ground floor W.C and modern fitted bathrooms with showers over baths. The development is within walking distance of the village amenities including local shop/post office, further village shops and easy access to White Elm Garden centre which internally boasts a selection of amenities within the complex. Nestled between Danbury & South Woodham Ferrers and offering regular bus services to both. There is a railway station in South Woodham Ferrers with links to London Liverpool Street. Predicted Energy Assessment B.

## FIRST FLOOR

Landing

Bedroom 15'11 x 10'2 (4.85m x 3.10m)

Bathroom

**GROUND FLOOR** 

Hallway

#### Cloakroom

Open Plan Lounge/Kitchen 19'11 x 12'7 > 11'3 (6.07m x 3.84m > 3.43m)