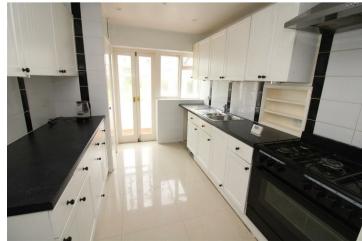

## INTERNAL ACCOMMODATION

**Entrance Porch** 

**Entrance Hall** 

Lounge 23'7" x 11'9" (7.20 x 3.60)

Study 11'1" x 7'3" (3.40 x 2.21)

Conservatory 19'10" x 11'7" mx (6.05 x 3.55 mx)

Kitchen 11'1" x 8'5" (3.38 x 2.57)