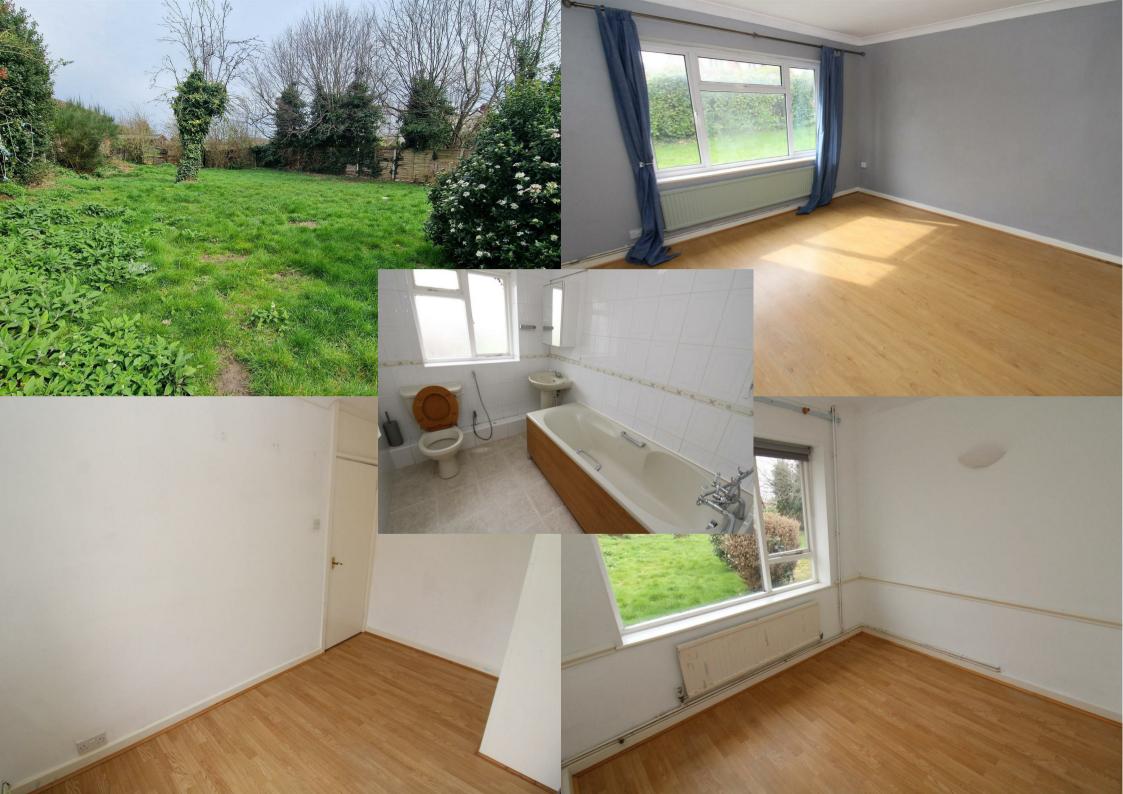

## Church & Hawes

Est.1977

Estate Agents, Valuers, Letting & Management Agents

FOUR BEDROOM DETACHED BUNGALOW CLOSE TO VILLAGE CENTRE..... Located in a favourable location in the heart of the village of Danbury, is this four bedroom detached bungalow. Set on a easterly aspect plot approaching a fifth of an acre with generous gardens to both front and rear.

Internally the accommodation comprises a large lounge, study, fitted kitchen, four bedrooms and a family bathroom. The property offers fantastic potential for development/enlargement and is to be offered with NO ONWARD CHAIN.

## INTERNAL ACCOMMODATION

**Entrance Porch** 

**Entrance Hall** 

Lounge 23'7" x 11'9" (7.20 x 3.60)

Study 11'1" x 7'3" (3.40 x 2.21)

Conservatory 19'10" x 11'7" mx (6.05 x 3.55 mx)

Kitchen 11'1" x 8'5" (3.38 x 2.57)

Bedroom One 12'10" x 11'11" (3.93 x 3.65)

Bedroom Two 11'11" x 8'7" (3.65 x 2.64)

Bedroom Three 11'2" x 6'11" (3.42 x 2.12)

Bedroom Four 8'11" x 7'10" (2.73 x 2.40)

Family Bathroom 8'11" x 7'10" (2.73 x 2.40)

**EXTERIOR** 

Large Rear Garden

Front Garden/Driveway

Single Garage