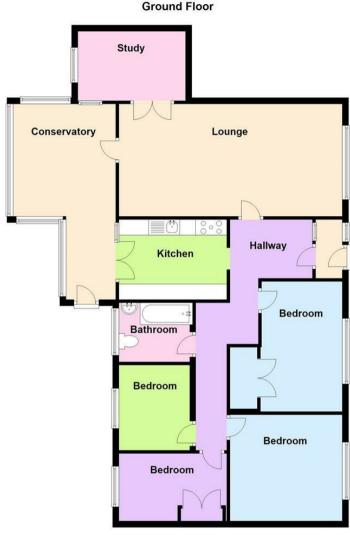

## INTERNAL ACCOMMODATION

**Entrance Porch** 

**Entrance Hall** 

Lounge 23'7" x 11'9" (7.20 x 3.60)

Study 11'1" x 7'3" (3.40 x 2.21)

Conservatory 19'10" x 11'7" mx (6.05 x 3.55 mx)

Kitchen 11'1" x 8'5" (3.38 x 2.57)

Bedroom One 12'10" x 11'11" (3.93 x 3.65)

Bedroom Two 11'11" x 8'7" (3.65 x 2.64)

Bedroom Three 11'2" x 6'11" (3.42 x 2.12)

Bedroom Four 8'11" x 7'10" (2.73 x 2.40)

Family Bathroom 8'11" x 7'10" (2.73 x 2.40)

Produced by Property Trader 01245 323355Disclaimer.All floorplans are provided for informational and illustrative purposes only. Although we endeavour to provide truthful representation, we do not in any way warrant the accuracy of the floorplan information and the floorplan layout and measurements may contain errors and omissions. We are not liable for and do not accept any liability relating to any loss or damage suffered as a direct or indirect result of use of any information You or your advisors should conduct a careful, independent investigation of the property to determine to your satisfaction as to the suitability of the property for your full requirements.