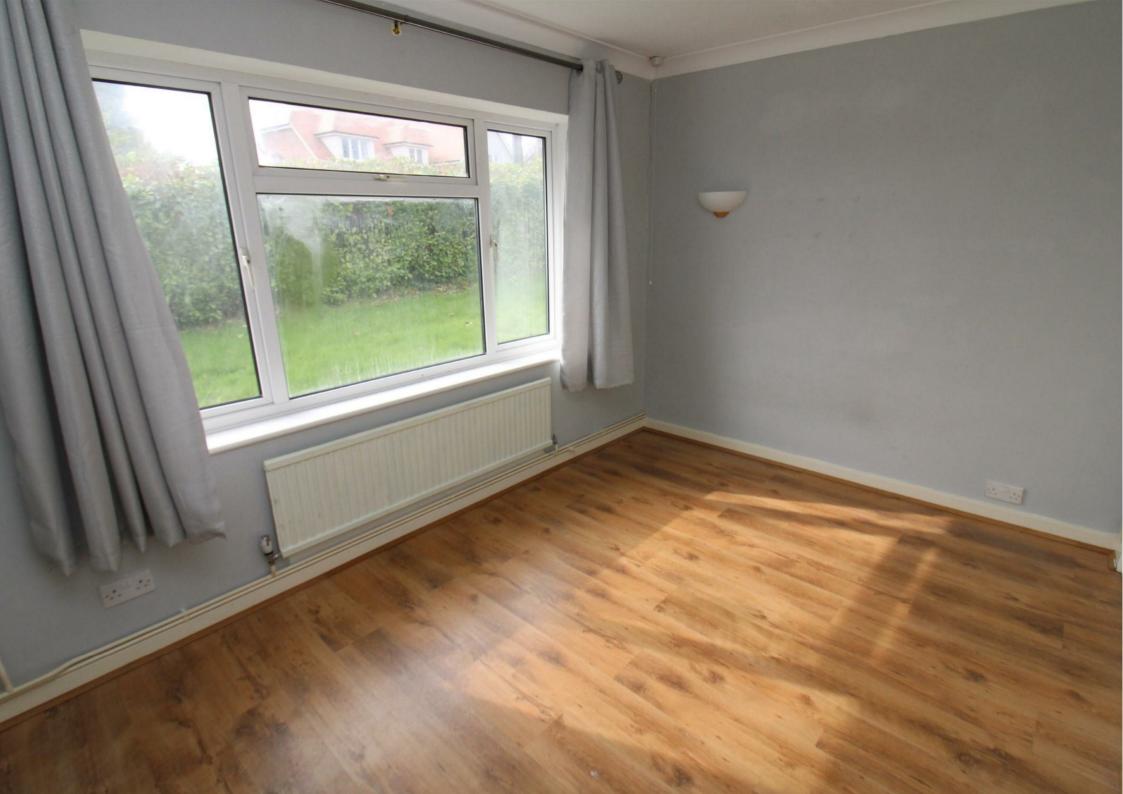

## INTERNAL ACCOMMODATION

**Entrance Porch** 

**Entrance Hall** 

Lounge 23'7" x 11'9" (7.20 x 3.60)

Study 11'1" x 7'3" (3.40 x 2.21)

Conservatory 19'10" x 11'7" mx (6.05 x 3.55 mx)

Kitchen 11'1" x 8'5" (3.38 x 2.57)

Bedroom One 12'10" x 11'11" (3.93 x 3.65)

Bedroom Two 11'11" x 8'7" (3.65 x 2.64)

Bedroom Three 11'2" x 6'11" (3.42 x 2.12)

Bedroom Four 8'11" x 7'10" (2.73 x 2.40)

Family Bathroom 8'11" x 7'10" (2.73 x 2.40)