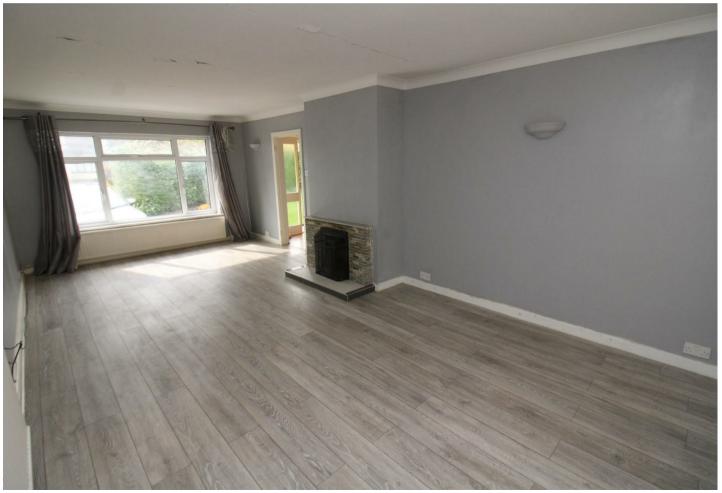

## INTERNAL ACCOMMODATION

**Entrance Porch** 

**Entrance Hall** 

Lounge 23'7" x 11'9" (7.20 x 3.60)

Study 11'1" x 7'3" (3.40 x 2.21)

Conservatory 19'10" x 11'7" mx (6.05 x 3.55 mx)

Kitchen 11'1" x 8'5" (3.38 x 2.57)