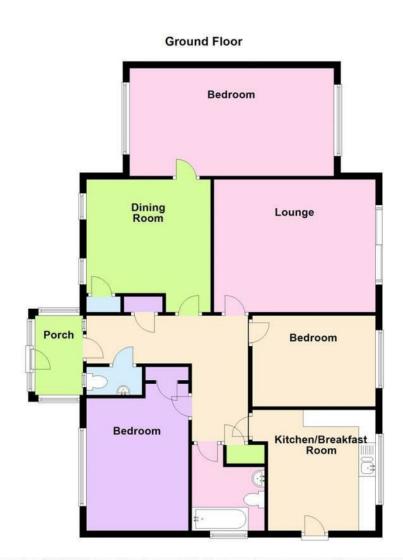

## **ACCOMMODATION COMPRISING**

**Entrance Hall** 

W.C

Lounge 16' x 13' (4.88m x 3.96m)

Dining Room/Bedroom Four 11'8 x 11'1 (3.56m x 3.38m)

Kitchen 12'1 x 10'4 (3.68m x 3.15m)

Bathroom 9'1 x 7'1 (2.77m x 2.16m)

Master Bedroom 20'8 x 10'7 (6.30m x 3.23m)

Bedroom Two 13' x 10'6 (3.96m x 3.20m)

Bedroom Three 13'2 x 8'10 (4.01m x 2.69m)

**EXTERIOR** 

**Front** 

Garage 16'9 x 8'3 (5.11m x 2.51m)

Rear Garden

Plan produced using PlanUp.