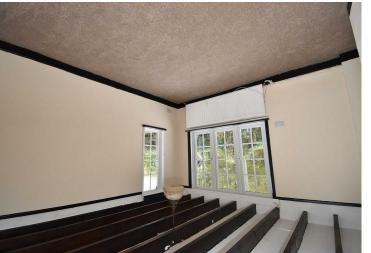

## **ACCOMODATION COMPRISING**

Porch

Hallway 43' length (13.11m length)

Kitchen 14'1 x 6'9 (4.29m x 2.06m)

Lounge 15'7 x 14'5 (4.75m x 4.39m)

Bedroom One/Dining Room 14'3 x 13'6 (4.34m x 4.11m)

Bedroom Two 12' x 11'7 (3.66m x 3.53m)