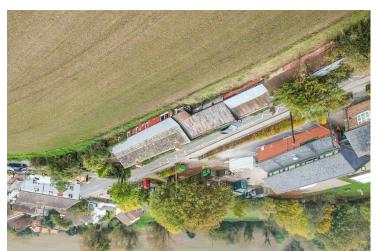

Estate Agents, Valuers, Letting & Management Agents

Nestled in the charming village of Woodham Walter, this detached bungalow boasts an expansive plot, complete with several outbuildings and scenic field views at the rear. The home offers flexible living options, featuring two bedrooms, a versatile cot room that can serve as a study, a spacious lounge, a kitchen, and a shower room, all connected by a long hallway. Recent updates include fresh interior décor, a new central heating boiler, and a newly replaced roof. This property presents a unique opportunity in a picturesque setting. Energy rating F.

Cot Room/Study 7'8 x 6'4 (2.34m x 1.93m)

**Shower Room** 

**EXTERIOR** 

Car Port

Outbuilding 1 15'6 x 8'8 (4.72m x 2.64m)

Outbuilding 2 20'4 x 12' > 4'7 (6.20m x 3.66m > 1.40m)

Outbuilding 3 14'4 x 10' (4.37m x 3.05m)

Outbuilding 4 27'3 x 13' (8.31m x 3.96m)