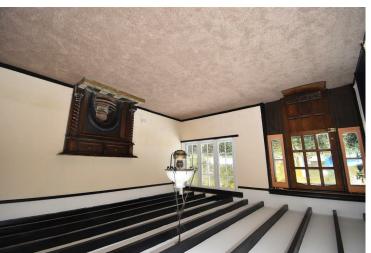

## **ACCOMODATION COMPRISING**

Porch

Hallway 43' length (13.11m length)

Kitchen 14'1 x 6'9 (4.29m x 2.06m)

Lounge 15'7 x 14'5 (4.75m x 4.39m)

Bedroom One/Dining Room 14'3 x 13'6 (4.34m x 4.11m)

Bedroom Two 12' x 11'7 (3.66m x 3.53m)