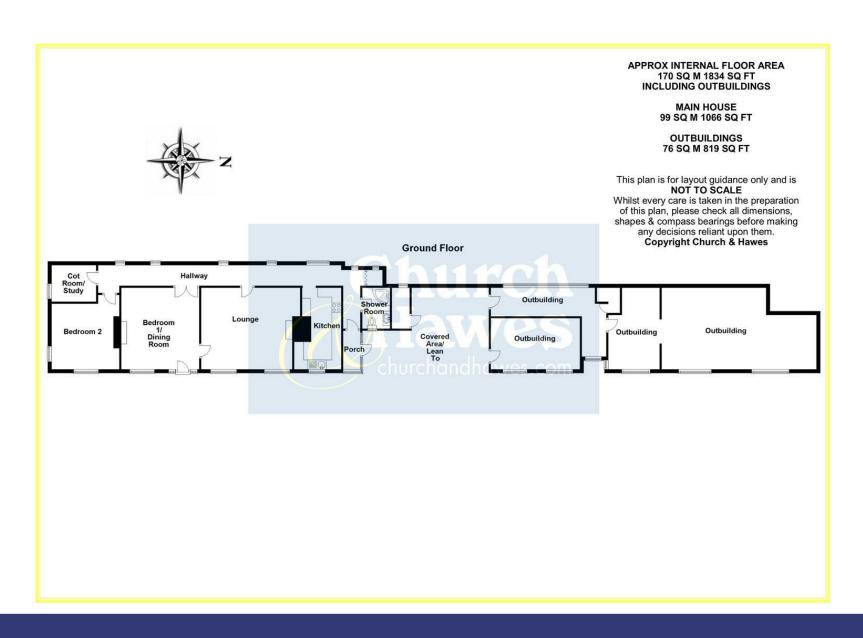

## **ACCOMODATION COMPRISING**

Porch

Hallway 43' length (13.11m length)

Kitchen 14'1 x 6'9 (4.29m x 2.06m)

Lounge 15'7 x 14'5 (4.75m x 4.39m)

Bedroom One/Dining Room 14'3 x 13'6 (4.34m x 4.11m)

Bedroom Two 12' x 11'7 (3.66m x 3.53m)

Cot Room/Study 7'8 x 6'4 (2.34m x 1.93m)

**Shower Room** 

**EXTERIOR** 

Car Port

Outbuilding 1 15'6 x 8'8 (4.72m x 2.64m)

Outbuilding 2 20'4 x 12' > 4'7 (6.20m x 3.66m > 1.40m)

Outbuilding 3 14'4 x 10' (4.37m x 3.05m)

Outbuilding 4 27'3 x 13' (8.31m x 3.96m)