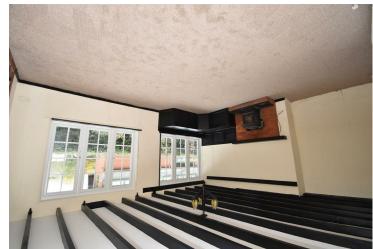

## **ACCOMODATION COMPRISING**

Porch

Hallway 43' length (13.11m length)

Kitchen 14'1 x 6'9 (4.29m x 2.06m)

Lounge 15'7 x 14'5 (4.75m x 4.39m)

Bedroom One/Dining Room 14'3 x 13'6 (4.34m x 4.11m)

Bedroom Two 12' x 11'7 (3.66m x 3.53m)