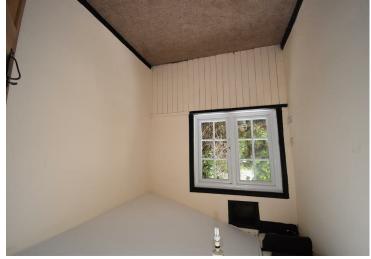

Cot Room/Study 7'8 x 6'4 (2.34m x 1.93m)

**Shower Room** 

**EXTERIOR** 

Car Port

Outbuilding 1 15'6 x 8'8 (4.72m x 2.64m)

Outbuilding 2 20'4 x 12' > 4'7 (6.20m x 3.66m > 1.40m)

Outbuilding 3 14'4 x 10' (4.37m x 3.05m)