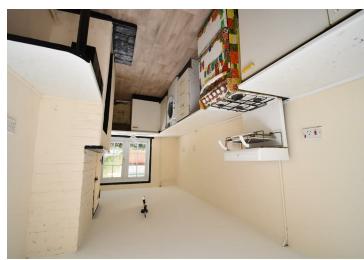

## **ACCOMODATION COMPRISING**

Porch

Hallway 43' length (13.11m length)

Kitchen 14'1 x 6'9 (4.29m x 2.06m)

Lounge 15'7 x 14'5 (4.75m x 4.39m)

Bedroom One/Dining Room 14'3 x 13'6 (4.34m x 4.11m)

Bedroom Two 12' x 11'7 (3.66m x 3.53m)