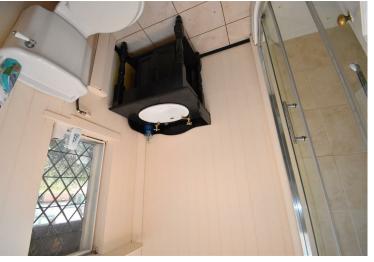

Cot Room/Study 7'8 x 6'4 (2.34m x 1.93m)

**Shower Room** 

**EXTERIOR** 

Car Port

Outbuilding 1 15'6 x 8'8 (4.72m x 2.64m)

Outbuilding 2 20'4 x 12' > 4'7 (6.20m x 3.66m > 1.40m)

Outbuilding 3 14'4 x 10' (4.37m x 3.05m)