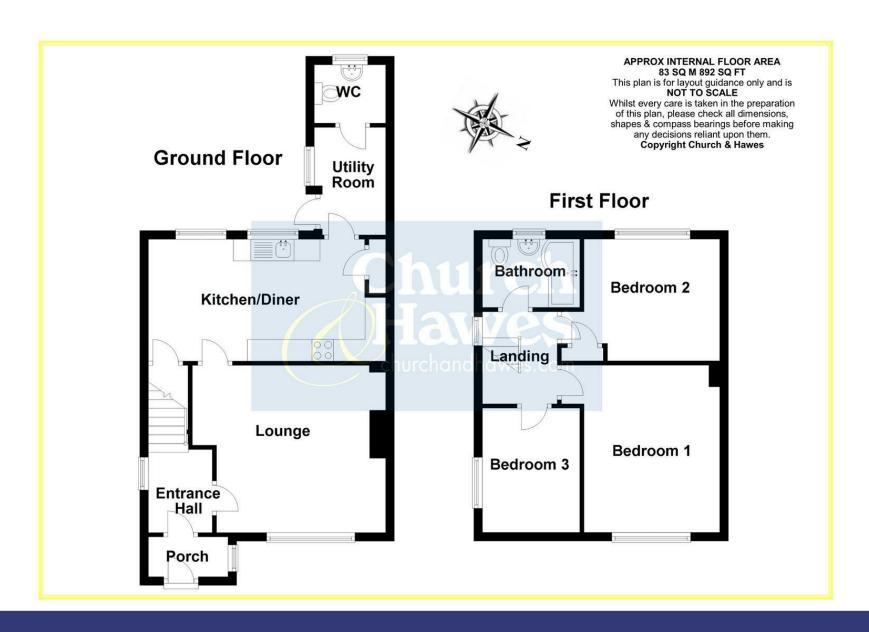

## **FIRST FLOOR**

Bedroom One 12'7" x 10'1" (3.85 x 3.08)

Bedroom Two 10'3" x 9'5" (3.14 x 2.89)

Bedroom Three 9'6" x 7'4" (2.91 x 2.26)

Family Bathroom 7'2" x 5'0" (2.20 x 1.53)

Landing 6'11" x 5'6" (2.13 x 1.69)

**GROUND FLOOR** 

Entrance Porch 5'10" x 3'0" (1.79 x 0.92)

Entrance Hall 6'2" x 4'6" (1.90 x 1.39)

Lounge 13'7" mx x 12'6" (4.16 mx x 3.82)

Kitchen Diner 17'11" x 9'2" (5.47 x 2.81)

Rear Lobby - Utility 12'0" x 5'4" (3.68 x 1.65)

Size includes W.C

**Ground Floor W.C** 

**EXTERIOR** 

Westerly Aspect Rear Garden

Parking Area To Rear

**Large Front Garden** 