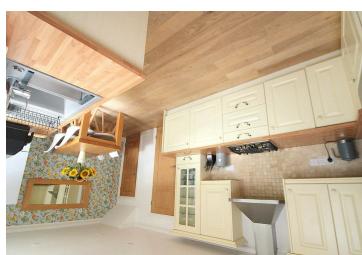

Estate Agents, Valuers, Letting & Management Agents

OFFERING COUNTRYSIDE LIVING, YET ACCESSIBLE TO AMENITIES.... This well presented three bedroom semi detached residence is located in the highly desirable village of Little Baddow. Located in a non estate location facing onto established trees and just a short walk from the beautiful Paper Mill Lock. The accommodation on offer comprises three bedrooms and bathroom to the first floor, whilst to the ground floor is a lounge, kitchen diner with separate utility room and ground floor W.C. The property boasts impressive front and rear gardens, with a large off road parking area behind the property accessed via a lane just after the property. Little Baddow is within easy reach to the neighbouring village of Danbury which offers a wealth of amenities and fantastic local schools and is also easily accessible to Maldon & Hatfield Peverel. Energy rating D

**GROUND FLOOR** 

Entrance Porch 5'10" x 3'0" (1.79 x 0.92)

Entrance Hall 6'2" x 4'6" (1.90 x 1.39)

Lounge 13'7" mx x 12'6" (4.16 mx x 3.82)

Kitchen Diner 17'11" x 9'2" (5.47 x 2.81)

Rear Lobby - Utility 12'0" x 5'4" (3.68 x 1.65)