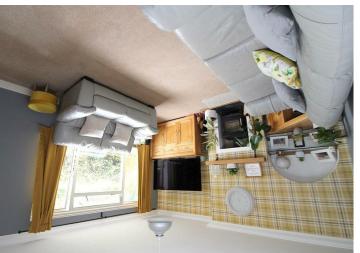

**GROUND FLOOR** 

Entrance Porch 5'10" x 3'0" (1.79 x 0.92)

Entrance Hall 6'2" x 4'6" (1.90 x 1.39)

Lounge 13'7" mx x 12'6" (4.16 mx x 3.82)

Kitchen Diner 17'11" x 9'2" (5.47 x 2.81)

Rear Lobby - Utility 12'0" x 5'4" (3.68 x 1.65)