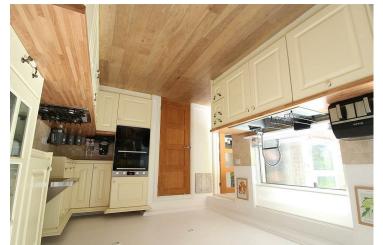

**GROUND FLOOR** 

Entrance Porch 5'10" x 3'0" (1.79 x 0.92)

Entrance Hall 6'2" x 4'6" (1.90 x 1.39)

Lounge 13'7" mx x 12'6" (4.16 mx x 3.82)

Kitchen Diner 17'11" x 9'2" (5.47 x 2.81)

Rear Lobby - Utility 12'0" x 5'4" (3.68 x 1.65)