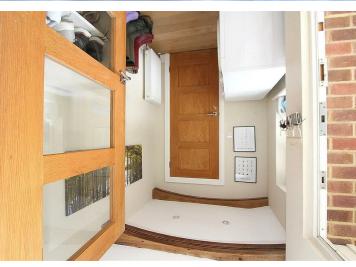

**GROUND FLOOR** 

Entrance Porch 5'10" x 3'0" (1.79 x 0.92)

Entrance Hall 6'2" x 4'6" (1.90 x 1.39)

Lounge 13'7" mx x 12'6" (4.16 mx x 3.82)

Kitchen Diner 17'11" x 9'2" (5.47 x 2.81)

Rear Lobby - Utility 12'0" x 5'4" (3.68 x 1.65)