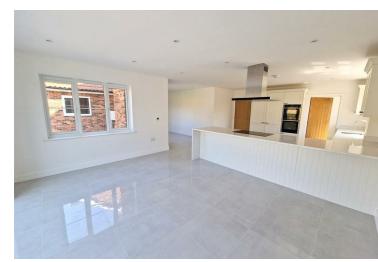

This impressive detached residence has been constructed by very reputable local builders and is now ready for someone to move straight in. Located in the village of Stow Maries which lies three miles from South Woodham Ferrers and just six miles from the market town of Maldon. The accommodation on offer is nearly 2400 sq ft set over three floors. There are six bedrooms across the top two floors, three benefitting from en suite shower rooms and a four piece family bathroom. To the ground floor is a large lounge and wonderful open plan kitchen diner family room with a host of integral appliances and a separate utility room. Externally the property boats a large rear garden and landscaped front gardens, off road parking and access to the property's garage. The property is within easy reach to the ever popular Three Rivers golf course and there is an array of shops, supermarkets and train station with links to London Liverpool Street in the nearby town of South Woodham Ferrers.

Four Piece Family Bathroom

Landing

**GROUND FLOOR** 

**Entrance Hall** 

**Ground Floor W.C** 

Lounge 21'0 x 13'3 (6.40m x 4.04m)

Kitchen Diner Family Room 24'10 x 15'7 (7.57m x 4.75m)

Dining Area 13'10 x 8'01 (4.22m x 2.46m)