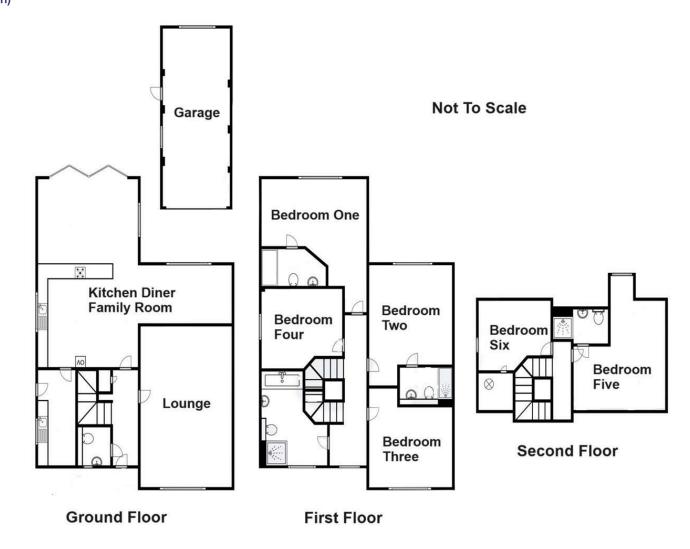

## **SECOND FLOOR**

Bedroom Five 18'2" x 13'8" mx (5.54m x 4.17m mx) Size Includes En Suite

**En Suite Shower Room** 

Bedroom Six 11'3" x 9'10" mx (3.43m x 3.00m mx)

Landing

FIRST FLOOR

Bedroom One 13'5" x 13'3" mx (4.09m x 4.04m mx)

Size includes ensuite

**En Suite Shower Room** 

Bedroom Two 15'7" x 15'5" (4.75m x 4.70m)

Size inc ensuite

**En Suite Shower Room** 

Bedroom Three 13'3 x 10'8 (4.04m x 3.25m)

Bedroom Four 12'0 x 11'0 mx (3.66m x 3.35m mx)

Four Piece Family Bathroom

Landing

**GROUND FLOOR** 

**Entrance Hall** 

**Ground Floor W.C** 

Lounge 21'0 x 13'3 (6.40m x 4.04m)

Kitchen Diner Family Room 24'10 x 15'7 (7.57m x 4.75m)

Dining Area 13'10 x 8'01 (4.22m x 2.46m)

Utility Room 12'4 x 5'7 (3.76m x 1.70m)

**EXTERIOR** 

Detached Garage 23'3 x 10'6 (7.09m x 3.20m)

Large Rear Garden

**Landscaped Front Garden** 