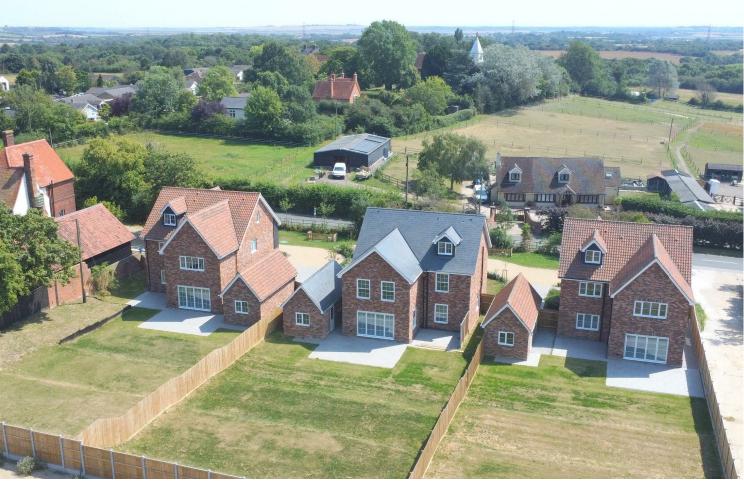

This impressive detached residence has been constructed by very reputable local builders and is now ready for someone to move straight in. Located in the village of Stow Maries which lies three miles from South Woodham Ferrers and just six miles from the market town of Maldon. The accommodation on offer is nearly 2400 sq ft set over three floors. There are six bedrooms across the top two floors, three benefitting from en suite shower rooms and a four piece family bathroom. To the ground floor is a large lounge and wonderful open plan kitchen diner family room with a host of integral appliances and a separate utility room. Externally the property boats a large rear garden and landscaped front gardens, off road parking and access to the property's garage. The property is within easy reach to the ever popular Three Rivers golf course and there is an array of shops, supermarkets and train station with links to London Liverpool Street in the nearby town of South Woodham Ferrers.