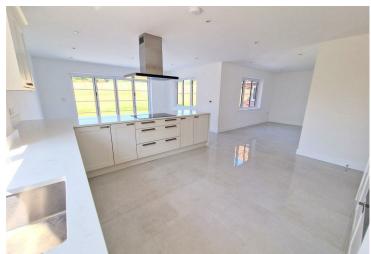

This impressive detached residence has been constructed by very reputable local builders and is now ready for someone to move straight in. Located in the village of Stow Maries which lies three miles from South Woodham Ferrers and just six miles from the market town of Maldon. The accommodation on offer is nearly 2400 sq ft set over three floors. There are six bedrooms across the top two floors, three benefitting from en suite shower rooms and a four piece family bathroom. To the ground floor is a large lounge and wonderful open plan kitchen diner family room with a host of integral appliances and a separate utility room. Externally the property boats a large rear garden and landscaped front gardens, off road parking and access to the property's garage. The property is within easy reach to the ever popular Three Rivers golf course and there is an array of shops, supermarkets and train station with links to London Liverpool Street in the nearby town of South Woodham Ferrers.

Four Piece Family Bathroom

Landing

**GROUND FLOOR** 

**Entrance Hall** 

**Ground Floor W.C** 

Lounge 21'0 x 13'3 (6.40m x 4.04m)

Kitchen Diner Family Room 24'10 x 15'7 (7.57m x 4.75m)

Dining Area 13'10 x 8'01 (4.22m x 2.46m)