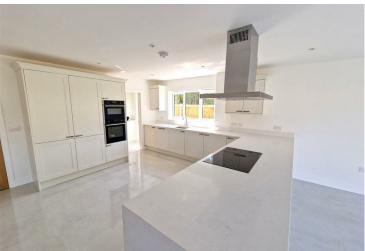

Four Piece Family Bathroom

Landing

**GROUND FLOOR** 

**Entrance Hall** 

**Ground Floor W.C** 

Lounge 21'0 x 13'3 (6.40m x 4.04m)

Kitchen Diner Family Room 24'10 x 15'7 (7.57m x 4.75m)

Dining Area 13'10 x 8'01 (4.22m x 2.46m)