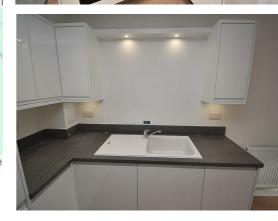

FIRST FLOOR

Landing

Bedroom 17'3 > 10' x 12'11 (5.26m > 3.05m x 3.94m)

Bathroom

**GROUND FLOOR** 

Hallway

Cloakroom

Open Plan Lounge/Kitchen 17'3 x 13' (5.26m x 3.96m)