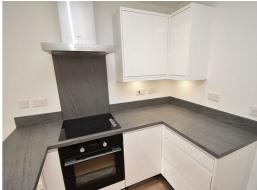

FIRST FLOOR

Landing

Bedroom 17'3 > 10' x 12'11 (5.26m > 3.05m x 3.94m)

Bathroom

**GROUND FLOOR** 

Hallway

Cloakroom

Open Plan Lounge/Kitchen 17'3 x 13' (5.26m x 3.96m)