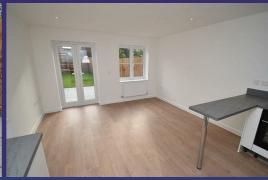

FIRST FLOOR

Landing

Bedroom 17'3 > 10' x 12'11 (5.26m > 3.05m x 3.94m)

Bathroom

**GROUND FLOOR** 

Hallway

Cloakroom

Open Plan Lounge/Kitchen 17'3 x 13' (5.26m x 3.96m)