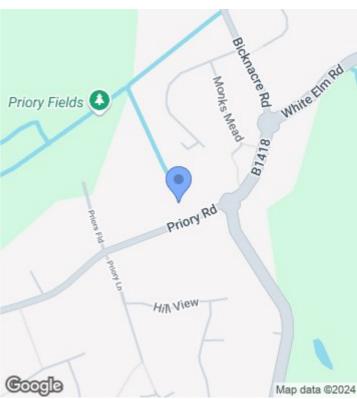

## 6 Priory Corner Priory Road, Bicknacre, CM3 4EY £275,000

PLOT 6 (ONE BEDROOM)... This unique development in the sought after village of Bicknacre has been constructed by reputable local builders. The development offers a selection of one and two bedroom properties with larger than normal rear gardens and designated off road parking. Internally the properties offer a fitted kitchen with a selection of integrated appliances, including washer dryers, dishwashers, fridge freezers, ovens, hobs and extractor fans. Each property boasts a ground floor W.C and modern fitted bathrooms with showers over baths. The development is within walking distance of the village amenities including local shop/post office, further village shops and easy access to White Elm Garden centre which internally boasts a selection of amenities within the complex. Nestled between Danbury & South Woodham Ferrers and offering regular bus services to both. There is a railway station in South Woodham Ferrers with links to London Liverpool Street. Predicted Energy Assessment B.