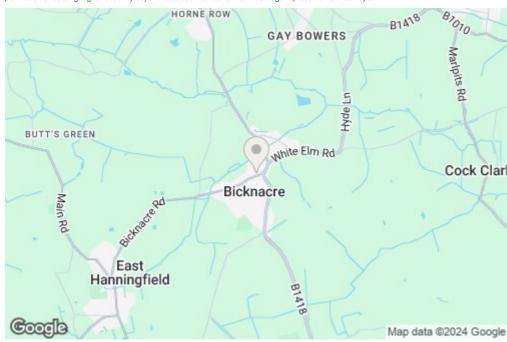

## 6 Priory Corner Priory Road, Bicknacre, CM3 4EY £275,000

PLOT 6 (ONE BEDROOM)... This unique development in the sought after village of Bicknacre has been constructed by reputable local builders. The development offers a selection of one and two bedroom properties with larger than normal rear gardens and designated off road parking. Internally the properties offer a fitted kitchen with a selection of integrated appliances, including washer dryers, dishwashers, fridge freezers, ovens, hobs and extractor fans. Each property boasts a ground floor W.C and modern fitted bathrooms with showers over baths. The development is within walking distance of the village amenities including local shop/post office, further village shops and easy access to White Elm Garden centre which internally boasts a selection of amenities within the complex. Nestled between Danbury & South Woodham Ferrers and offering regular bus services to both. There is a railway station in South Woodham Ferrers with links to London Liverpool Street. Predicted Energy Assessment B.