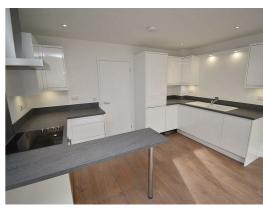

FIRST FLOOR

Landing

Bedroom 17'3 > 10' x 12'11 (5.26m > 3.05m x 3.94m)

Bathroom

**GROUND FLOOR** 

Hallway

Cloakroom

Open Plan Lounge/Kitchen 17'3 x 13' (5.26m x 3.96m)