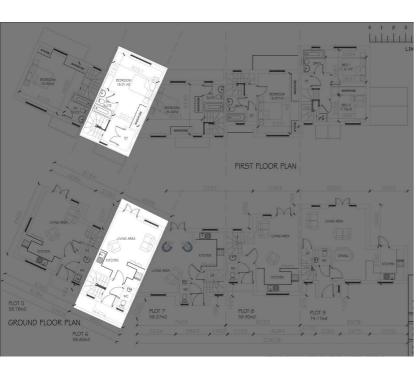

FIRST FLOOR

Landing

Bedroom 17'3 > 10' x 12'11 (5.26m > 3.05m x 3.94m)

Bathroom

**GROUND FLOOR** 

Hallway

Cloakroom

Open Plan Lounge/Kitchen 17'3 x 13' (5.26m x 3.96m)

**EXTERIOR** 

Rear Garden

Allocated Parking

Agents Notes
These particulars do not constitute any part of an offer or contract. All measurements are approximate. No responsibility is accepted as to the accuracy of these particulars or statements made by our staff concerning the above property. We have not tested any apparatus or equipment therefore cannot verify that they are in good working order. Any intending purchaser must satisfy themselves as to the correctness of such statements within these particulars. All negotiations to be conducted through Church and Hawes. No enquiries have been made with the local authorities pertaining to planning permission or building regulations. Any buyer should seek verification from their legal representative or surveyor.