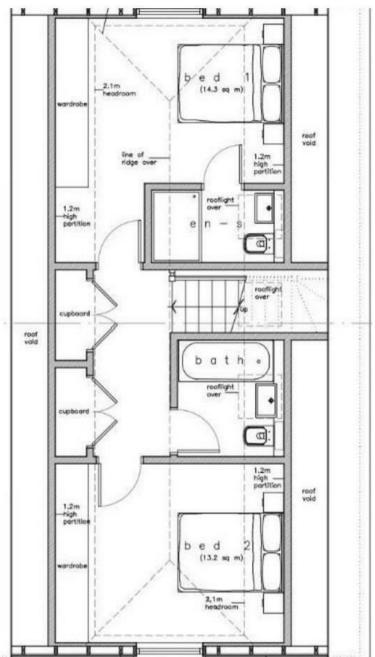

## FIRST FLOOR

Bedroom One 14'7" x 13'4" (4.45 x 4.08)

size includes en suite

**En Suite** 

Bedroom Two 14'0" mx x 13'5" (4.29 mx x 4.09)

Family Bathroom 6'11" x 6'4" (2.12 x 1.94)

Landing 7'4" x 5'8" (2.26 x 1.73)