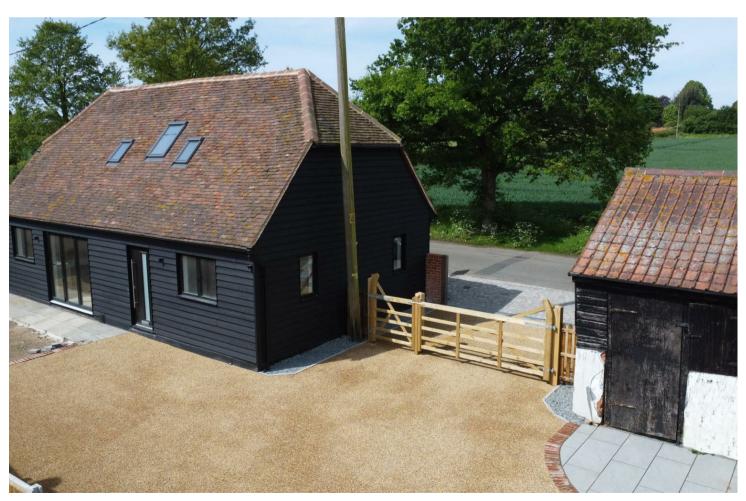

Oak Farm Road, Woodham Walter, Essex CM9 6RH £700,000

## Church & Hawes

Fet 1977

Estate Agents, Valuers, Letting & Management Agents

Estate Agents, Valuers, Letting & Management Agents

GUIDE PRICE £700,000 - £725,000, Nestled within the serene Essex countryside, this exquisite barn conversion presents an unparalleled fusion of rustic charm and contemporary finesse. Recently converted and meticulously finished to an exceptional standard, Charcoal Barn offers an idyllic home. There is also a large carport with attached outbuilding (44.5 sq.metres), ideal for a number of uses such as guest suite, workshop, or maybe a studio or games room. The property is offered by a reputable local developer who has a wealth of knowledge and a wide variety of high specification builds that have been completed locally within the last five years. Energy rating to be advised.