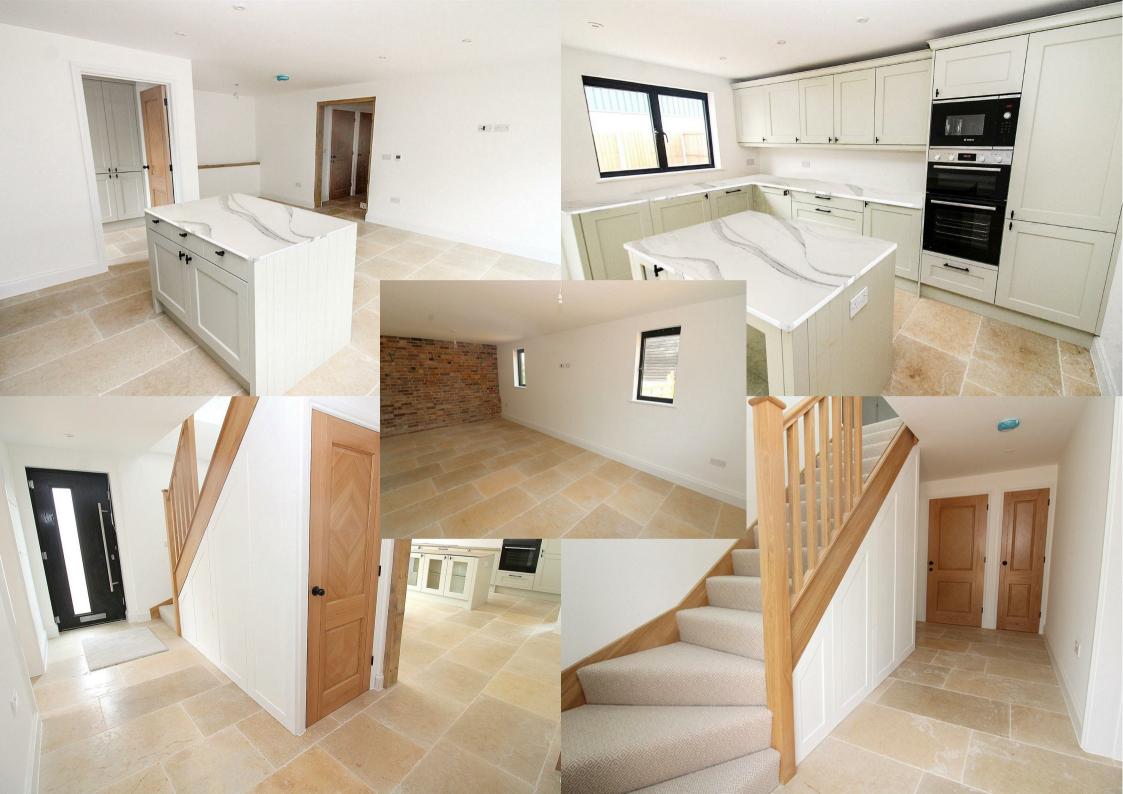

## Church & Hawes

Fet 1977

Estate Agents, Valuers, Letting & Management Agents

Estate Agents, Valuers, Letting & Management Agents

GUIDE PRICE £700,000 - £725,000, Nestled within the serene Essex countryside, this exquisite barn conversion presents an unparalleled fusion of rustic charm and contemporary finesse. Recently converted and meticulously finished to an exceptional standard, Charcoal Barn offers an idyllic home. There is also a large carport with attached outbuilding (44.5 sq.metres), ideal for a number of uses such as guest suite, workshop, or maybe a studio or games room. The property is offered by a reputable local developer who has a wealth of knowledge and a wide variety of high specification builds that have been completed locally within the last five years. Energy rating to be advised.

## FIRST FLOOR

Bedroom One 14'7" x 13'4" (4.45 x 4.08)

size includes en suite

**En Suite** 

Bedroom Two 14'0" mx x 13'5" (4.29 mx x 4.09)

Family Bathroom 6'11" x 6'4" (2.12 x 1.94)

Landing 7'4" x 5'8" (2.26 x 1.73)

**GROUND FLOOR** 

Entrance Hall 15'7" x 7'8" (4.75 x 2.36)

Ground Floor W.C 7'6" x 3'11" (2.31 x 1.20)

Lounge 20'1" x 9'10" (6.14 x 3.01)

L' Shaped Kitchen Diner Family room 20'5" x 17'5" (6.24 x 5.33)

Utility Room 8'1" x 6'3" (2.48 x 1.93)