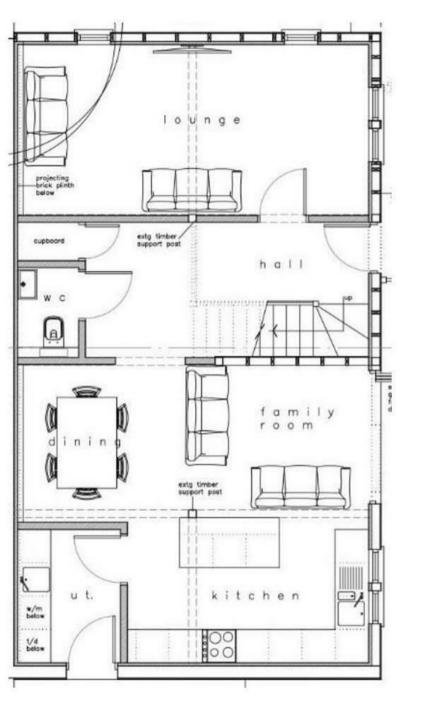

**GROUND FLOOR** 

Entrance Hall 15'7" x 7'8" (4.75 x 2.36)

Ground Floor W.C 7'6" x 3'11" (2.31 x 1.20)

Lounge 20'1" x 9'10" (6.14 x 3.01)

L' Shaped Kitchen Diner Family room 20'5" x 17'5" (6.24 x 5.33)

Utility Room 8'1" x 6'3" (2.48 x 1.93)