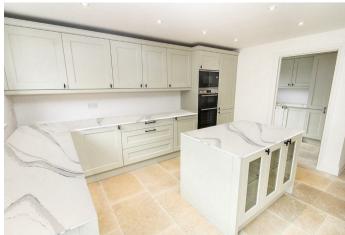

**GROUND FLOOR** 

Entrance Hall 15'7" x 7'8" (4.75 x 2.36)

Ground Floor W.C 7'6" x 3'11" (2.31 x 1.20)

Lounge 20'1" x 9'10" (6.14 x 3.01)

L' Shaped Kitchen Diner Family room 20'5" x 17'5" (6.24 x 5.33)

Utility Room 8'1" x 6'3" (2.48 x 1.93)