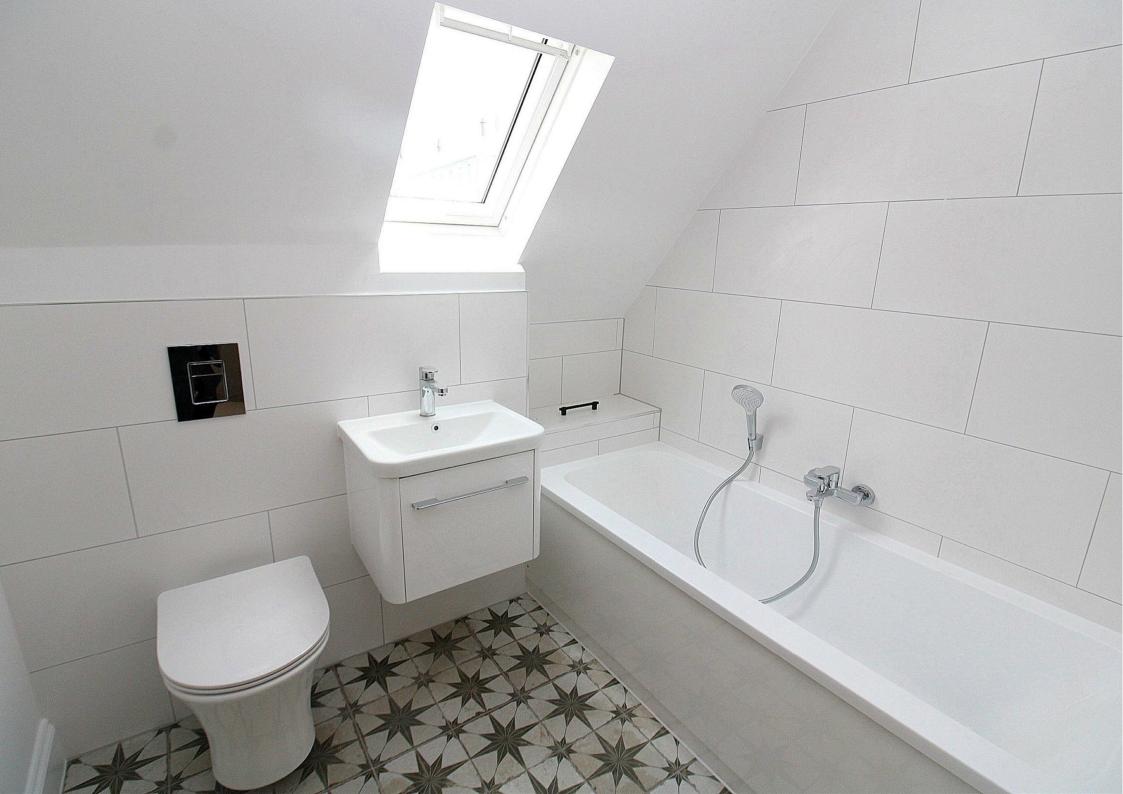

## FIRST FLOOR

Bedroom One 14'7" x 13'4" (4.45 x 4.08)

size includes en suite

**En Suite** 

Bedroom Two 14'0" mx x 13'5" (4.29 mx x 4.09)

Family Bathroom 6'11" x 6'4" (2.12 x 1.94)

Landing 7'4" x 5'8" (2.26 x 1.73)