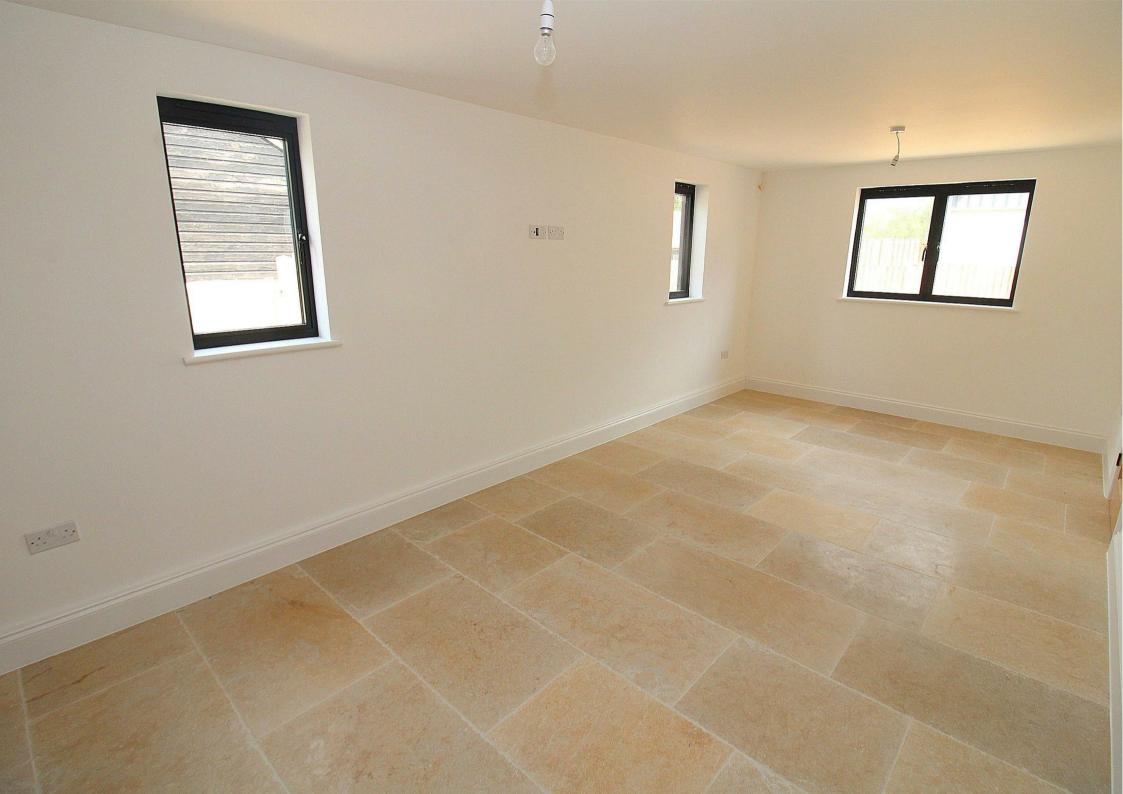

## FIRST FLOOR

Bedroom One 14'7" x 13'4" (4.45 x 4.08)

size includes en suite

**En Suite** 

Bedroom Two 14'0" mx x 13'5" (4.29 mx x 4.09)

Family Bathroom 6'11" x 6'4" (2.12 x 1.94)

Landing 7'4" x 5'8" (2.26 x 1.73)