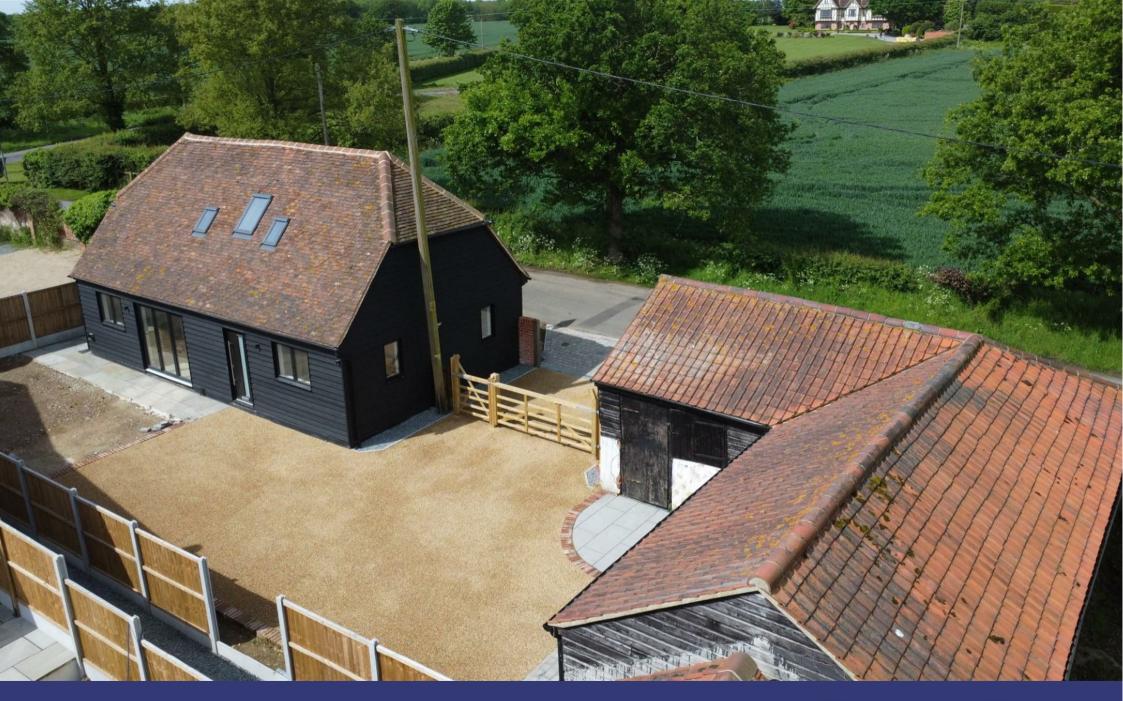

Oak Farm Road, Woodham Walter, Essex CM9 6RH £700,000

## Church & Hawes

Fet 1977

Estate Agents, Valuers, Letting & Management Agents

Estate Agents, Valuers, Letting & Management Agents

GUIDE PRICE £700,000 - £725,000, Nestled within the serene Essex countryside, this exquisite barn conversion presents an unparalleled fusion of rustic charm and contemporary finesse. Recently converted and meticulously finished to an exceptional standard, Charcoal Barn offers an idyllic home. There is also a large carport with attached outbuilding (44.5 sq.metres), ideal for a number of uses such as guest suite, workshop, or maybe a studio or games room. The property is offered by a reputable local developer who has a wealth of knowledge and a wide variety of high specification builds that have been completed locally within the last five years. Energy rating to be advised.