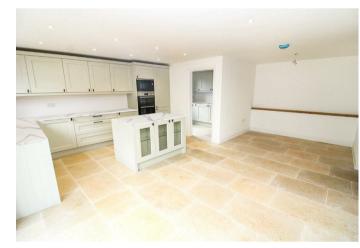

**GROUND FLOOR** 

Entrance Hall 15'7" x 7'8" (4.75 x 2.36)

Ground Floor W.C 7'6" x 3'11" (2.31 x 1.20)

Lounge 20'1" x 9'10" (6.14 x 3.01)

L' Shaped Kitchen Diner Family room 20'5" x 17'5" (6.24 x 5.33)

Utility Room 8'1" x 6'3" (2.48 x 1.93)