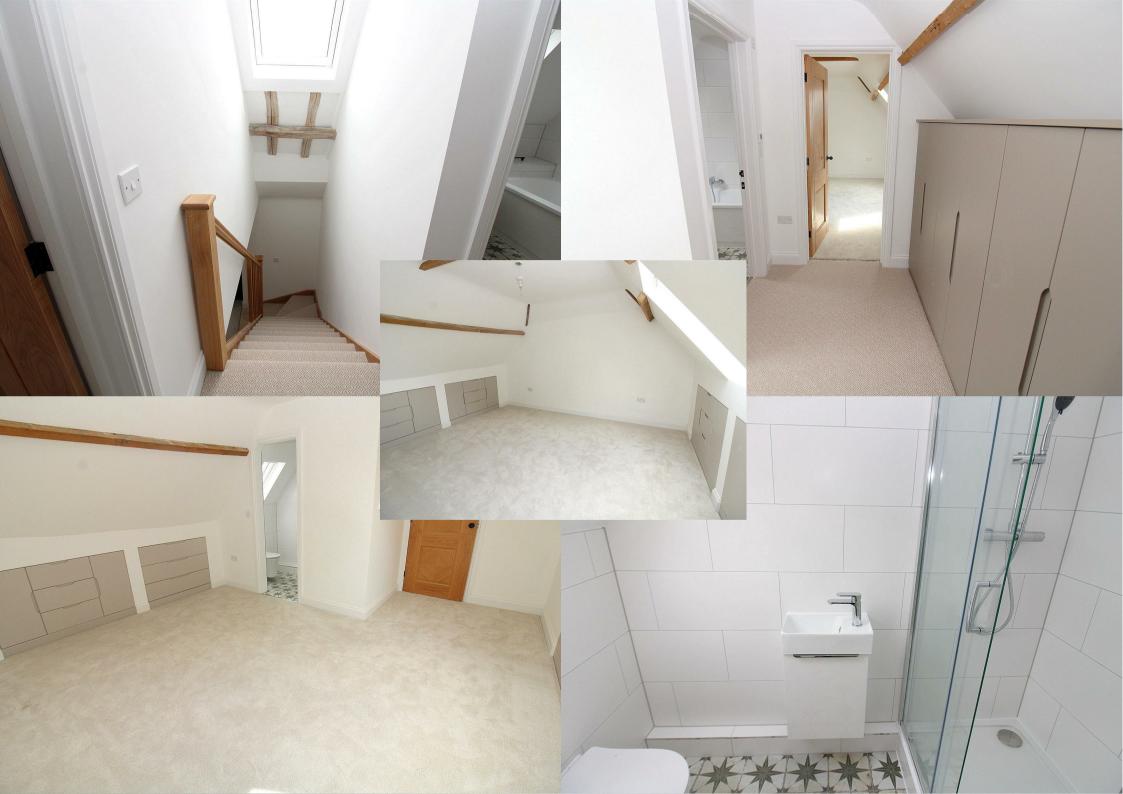

## FIRST FLOOR

Bedroom One 14'7" x 13'4" (4.45 x 4.08)

size includes en suite

**En Suite** 

Bedroom Two 14'0" mx x 13'5" (4.29 mx x 4.09)

Family Bathroom 6'11" x 6'4" (2.12 x 1.94)

Landing 7'4" x 5'8" (2.26 x 1.73)