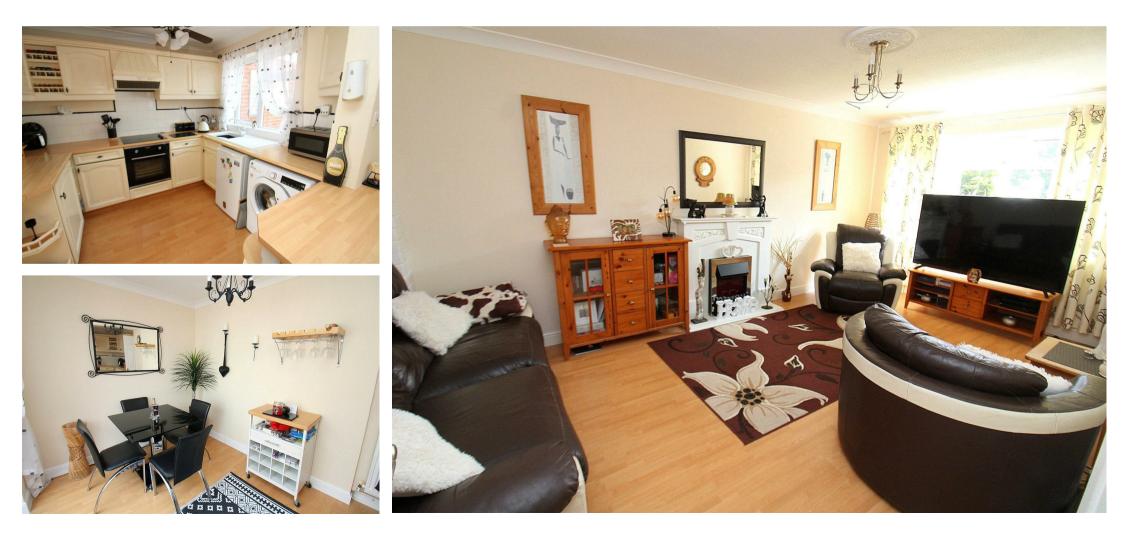

#### Landing

- **GROUND FLOOR**
- Entrance Porch 6'10" x 4'6" (2.09 x 1.39)
- **Entrance Hall**
- **Ground Floor W.C**
- Lounge 16'10" x 10'4" (5.15 x 3.17)
- Kitchen Diner 18'6" x 9'4" (5.65 x 2.87)
- Conservatory 16'10" x 8'2" (5.14 x 2.51)
- **EXTERIOR**
- Enclosed Rear Garden