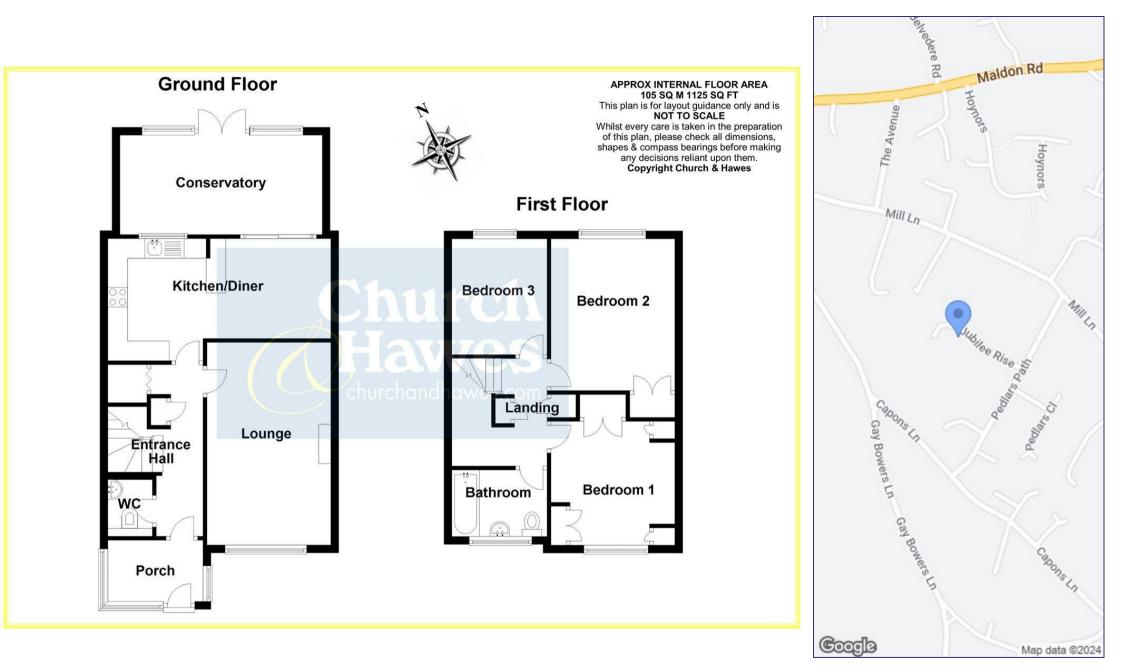

### **FIRST FLOOR**

- Bedroom One 12'8" x 10'4" (3.88 x 3.16)
- Bedroom Two 10'4" x 10'4" (3.16 x 3.16)
- Bedroom Three 9'5" x 7'9" (2.89 x 2.38)
- Family Bathroom 7'9" x 5'5" (2.37 x 1.66)

#### Landing

- **GROUND FLOOR**
- Entrance Porch 6'10" x 4'6" (2.09 x 1.39)
- **Entrance Hall**
- **Ground Floor W.C**
- Lounge 16'10" x 10'4" (5.15 x 3.17)
- Kitchen Diner 18'6" x 9'4" (5.65 x 2.87)
- Conservatory 16'10" x 8'2" (5.14 x 2.51)
- **EXTERIOR**
- Enclosed Rear Garden