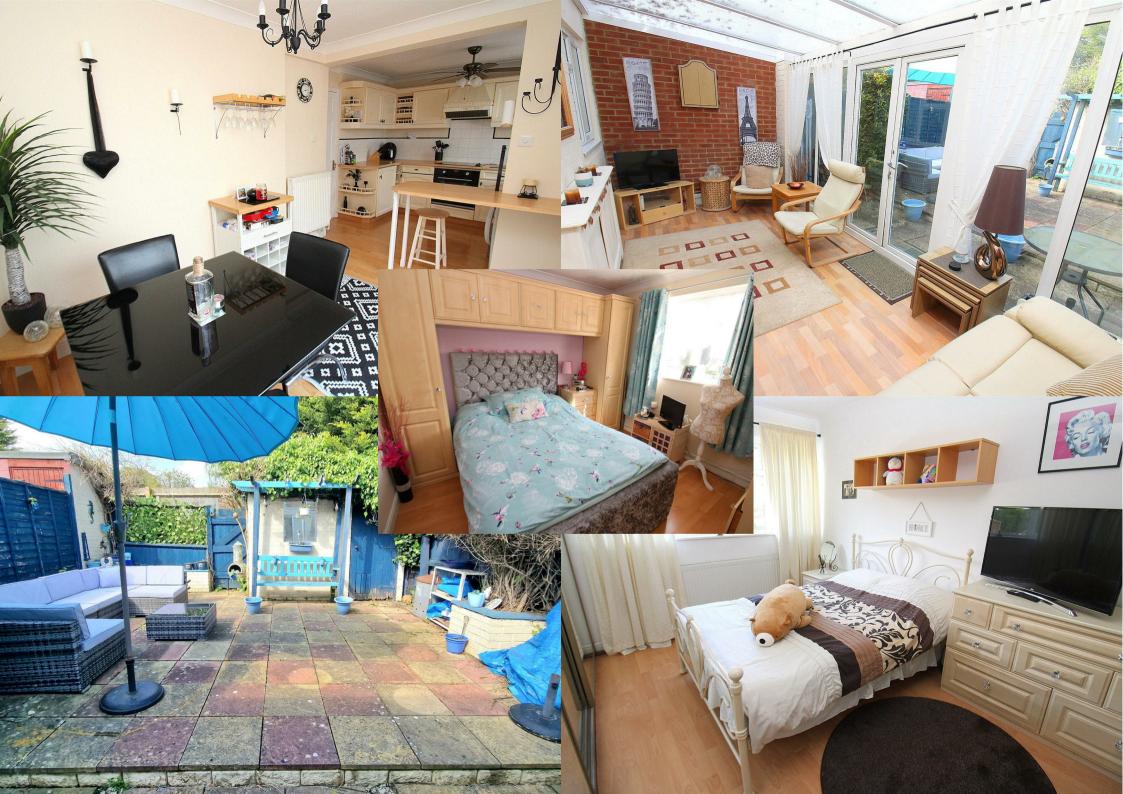

### **FIRST FLOOR**

- Bedroom One 12'8" x 10'4" (3.88 x 3.16)
- Bedroom Two 10'4" x 10'4" (3.16 x 3.16)
- Bedroom Three 9'5" x 7'9" (2.89 x 2.38)
- Family Bathroom 7'9" x 5'5" (2.37 x 1.66)

#### Landing

- **GROUND FLOOR**
- Entrance Porch 6'10" x 4'6" (2.09 x 1.39)
- **Entrance Hall**
- **Ground Floor W.C**
- Lounge 16'10" x 10'4" (5.15 x 3.17)
- Kitchen Diner 18'6" x 9'4" (5.65 x 2.87)
- Conservatory 16'10" x 8'2" (5.14 x 2.51)
- **EXTERIOR**
- Enclosed Rear Garden