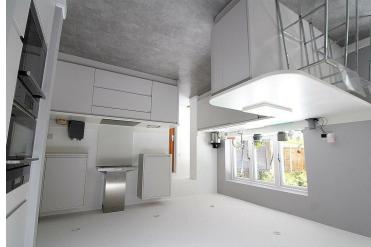

Landing 13'0" x 6'11" (3.98 x 2.11)

**GROUND FLOOR** 

Entrance Porch 5'10" x 5'4" (1.80 x 1.65)

Entrance Hall 11'9" x 6'6" (3.59 x 1.99)

Lounge 17'6" x 10'11" (5.35 x 3.35)

Kitchen Diner 17'10" x 12'11" (5.46 x 3.94)