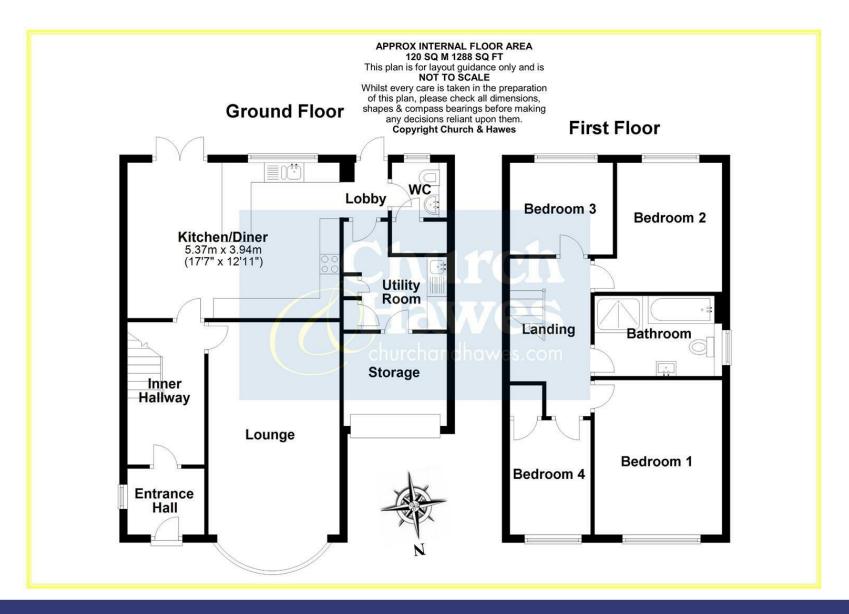

## **FIRST FLOOR**

Bedroom One 12'9" x 10'7" (3.90 x 3.25)

Bedroom Two 10'10" x 8'7" (3.31 x 2.64)

Bedroom Three 8'10" x 7'8" (2.70 x 2.36)

Bedroom Four 9'6" x 6'11" (2.92 x 2.12)

Family Bathroom 9'9" x 6'8" (2.99 x 2.05)

Landing 13'0" x 6'11" (3.98 x 2.11)

**GROUND FLOOR** 

Entrance Porch 5'10" x 5'4" (1.80 x 1.65)

Entrance Hall 11'9" x 6'6" (3.59 x 1.99)

Lounge 17'6" x 10'11" (5.35 x 3.35)

Kitchen Diner 17'10" x 12'11" (5.46 x 3.94)

Rear Lobby 7'10" x 5'2" (2.39 x 1.58) Size includes W.C

Cloakroom

Utility Room 8'6" x 8'0" (2.60 x 2.45)

Garage/Store Room 8'5" x 7'9" (2.58 x 2.37)

**EXTERIOR** 

Southerly Aspect Rear Garden

Large Driveway To Front