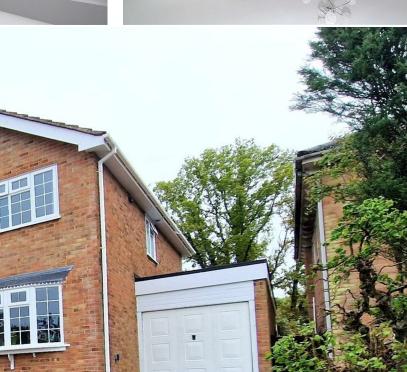

Rear Lobby 7'10" x 5'2" (2.39 x 1.58) Size includes W.C

Cloakroom

Utility Room 8'6" x 8'0" (2.60 x 2.45)

Garage/Store Room 8'5" x 7'9" (2.58 x 2.37)

**EXTERIOR** 

Southerly Aspect Rear Garden

Large Driveway To Front