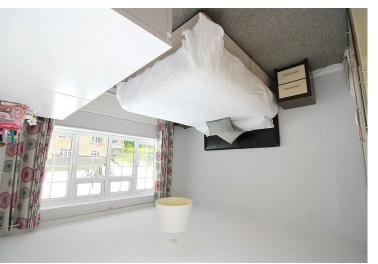

## **FIRST FLOOR**

Bedroom One 12'9" x 10'7" (3.90 x 3.25)

Bedroom Two 10'10" x 8'7" (3.31 x 2.64)

Bedroom Three 8'10" x 7'8" (2.70 x 2.36)

Bedroom Four 9'6" x 6'11" (2.92 x 2.12)

Family Bathroom 9'9" x 6'8" (2.99 x 2.05)