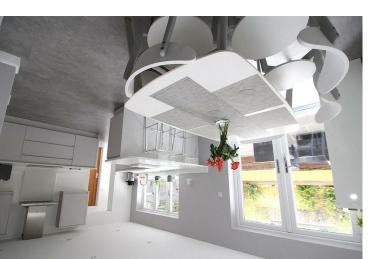

Landing 13'0" x 6'11" (3.98 x 2.11)

**GROUND FLOOR** 

Entrance Porch 5'10" x 5'4" (1.80 x 1.65)

Entrance Hall 11'9" x 6'6" (3.59 x 1.99)

Lounge 17'6" x 10'11" (5.35 x 3.35)

Kitchen Diner 17'10" x 12'11" (5.46 x 3.94)