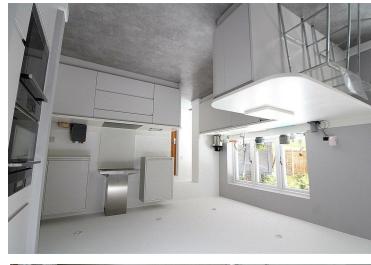

Landing 13'0" x 6'11" (3.98 x 2.11)

**GROUND FLOOR** 

Entrance Porch 5'10" x 5'4" (1.80 x 1.65)

Entrance Hall 11'9" x 6'6" (3.59 x 1.99)

Lounge 17'6" x 10'11" (5.35 x 3.35)

Kitchen Diner 17'10" x 12'11" (5.46 x 3.94)