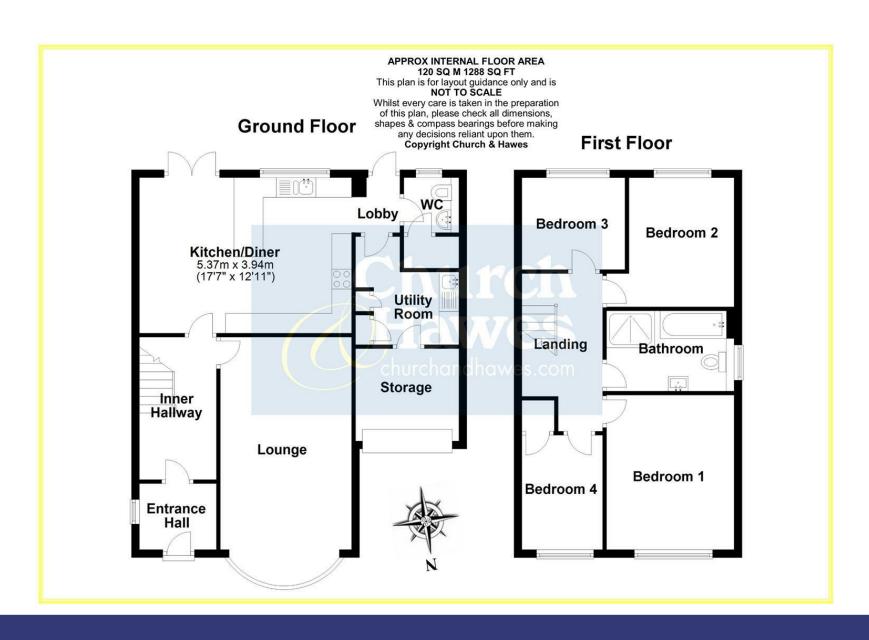

## **FIRST FLOOR**

Bedroom One 12'9" x 10'7" (3.90 x 3.25)

Bedroom Two 10'10" x 8'7" (3.31 x 2.64)

Bedroom Three 8'10" x 7'8" (2.70 x 2.36)

Bedroom Four 9'6" x 6'11" (2.92 x 2.12)

Family Bathroom 9'9" x 6'8" (2.99 x 2.05)

Landing 13'0" x 6'11" (3.98 x 2.11)

**GROUND FLOOR** 

Entrance Porch 5'10" x 5'4" (1.80 x 1.65)

Entrance Hall 11'9" x 6'6" (3.59 x 1.99)

Lounge 17'6" x 10'11" (5.35 x 3.35)

Kitchen Diner 17'10" x 12'11" (5.46 x 3.94)

**Rear Lobby 7'10" x 5'2" (2.39 x 1.58)**Size includes W.C

Cloakroom

Utility Room 8'6" x 8'0" (2.60 x 2.45)

Garage/Store Room 8'5" x 7'9" (2.58 x 2.37)

**EXTERIOR** 

Southerly Aspect Rear Garden

**Large Driveway To Front** 