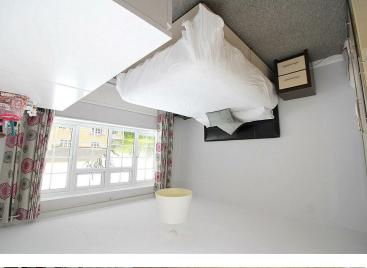

## **FIRST FLOOR**

Bedroom One 12'9" x 10'7" (3.90 x 3.25)

Bedroom Two 10'10" x 8'7" (3.31 x 2.64)

Bedroom Three 8'10" x 7'8" (2.70 x 2.36)

Bedroom Four 9'6" x 6'11" (2.92 x 2.12)

Family Bathroom 9'9" x 6'8" (2.99 x 2.05)