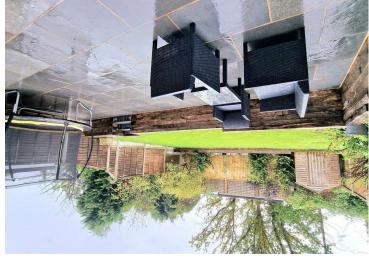

**Rear Lobby 7'10" x 5'2" (2.39 x 1.58)**Size includes W.C

Cloakroom

Utility Room 8'6" x 8'0" (2.60 x 2.45)

Garage/Store Room 8'5" x 7'9" (2.58 x 2.37)

**EXTERIOR** 

Southerly Aspect Rear Garden

**Large Driveway To Front** 