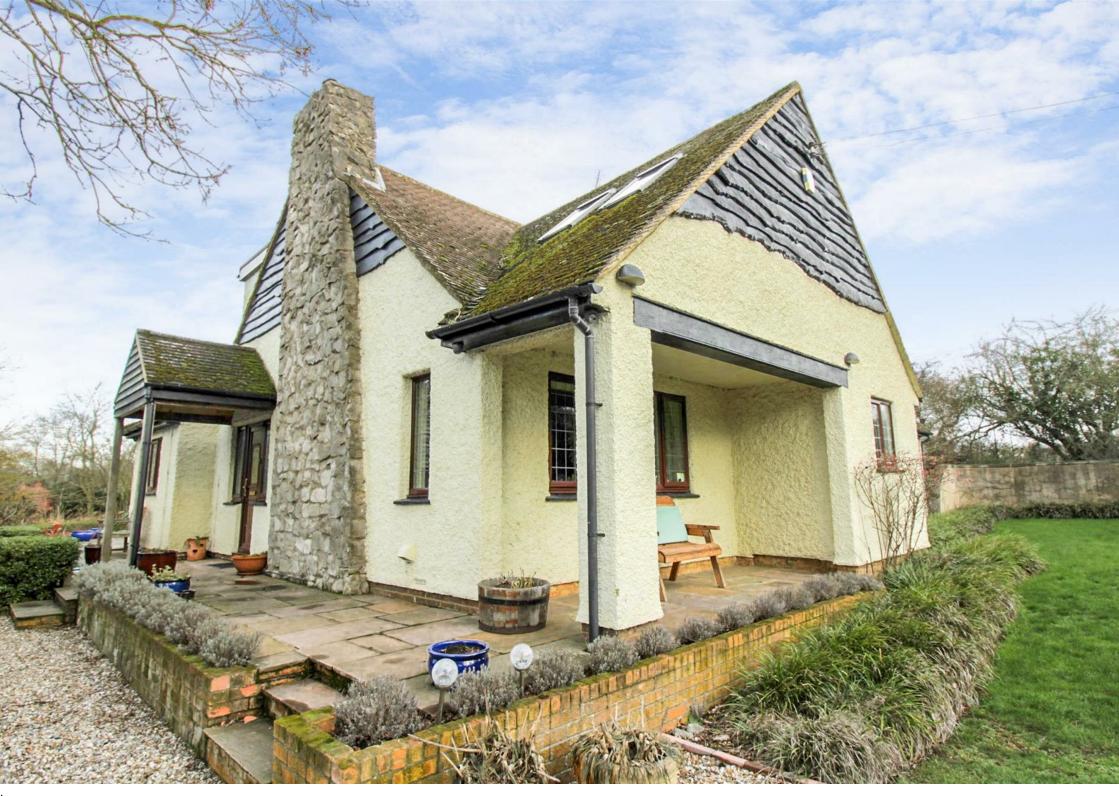

Estate Agents, Valuers, Letting & Management Agents

GUIDE PRICE £1,200,000 - £1,250,000, INDIVIDUAL RESIDENCE ON GENEROUS PLOT..... This imposing five/six bedroom detached house is located in the sought after village of Danbury which is within easy reach of Chelmsford city centre and major roads throughout the county. Set on a generous 0.84 acre plot with wonderful landscaped gardens comprising lawns, summer hut, golf putting green, play area, generous patio, generous drive, electric gates and the list just goes on. Internally is incredibly deceptive from its external appearance, offering versatile accommodation spread over two floors, to the first floor are two large bedrooms, family bathroom and a fully dedicated dressing room. To the ground floor from the impressive entrance hall are three separate reception rooms, kitchen breakfast room and this is where the versatility comes into its own with two/three further bedrooms and ground floor shower room, which offers fantastic potential for an integral annex. If this isn't quite right then there is further accommodation over the property's double garage with potential, again the options are huge. Located within easy reach of Danbury village centre and the amenities it has to offer from shops to fantastic local schools, the property also offers great transport links to nearby secondary schools, neighbouring towns and Chelmsford city centre. Energy rating D.