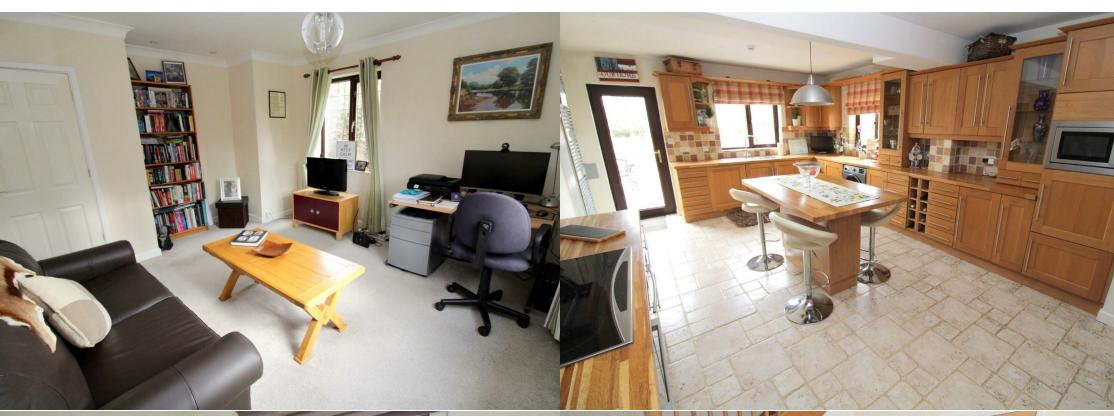

Entrance Hall 12'9" x 8'11" (3.91m x 2.72m)

Lounge 18'0" x 15'7" (5.51m x 4.75m)

Study 7'10" x 5'1" (2.41m x 1.55m)

Dining Room 12'2" x 10'5" (3.71m x 3.18m)

Kitchen Breakfast Room 19'5" x 13'3" (5.92m x 4.04m)