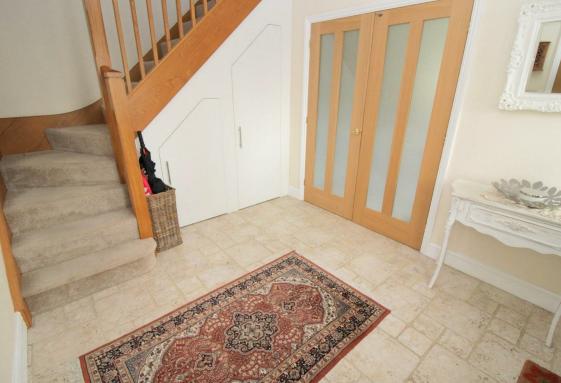

Entrance Hall 12'9" x 8'11" (3.91m x 2.72m)

Lounge 18'0" x 15'7" (5.51m x 4.75m)

Study 7'10" x 5'1" (2.41m x 1.55m)

Dining Room 12'2" x 10'5" (3.71m x 3.18m)

Kitchen Breakfast Room 19'5" x 13'3" (5.92m x 4.04m)