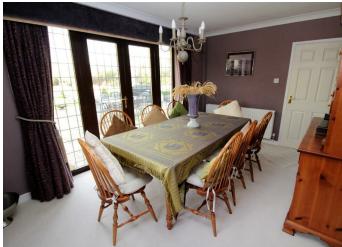

Entrance Hall 12'9" x 8'11" (3.91m x 2.72m)

Lounge 18'0" x 15'7" (5.51m x 4.75m)

Study 7'10" x 5'1" (2.41m x 1.55m)

Dining Room 12'2" x 10'5" (3.71m x 3.18m)

Kitchen Breakfast Room 19'5" x 13'3" (5.92m x 4.04m)