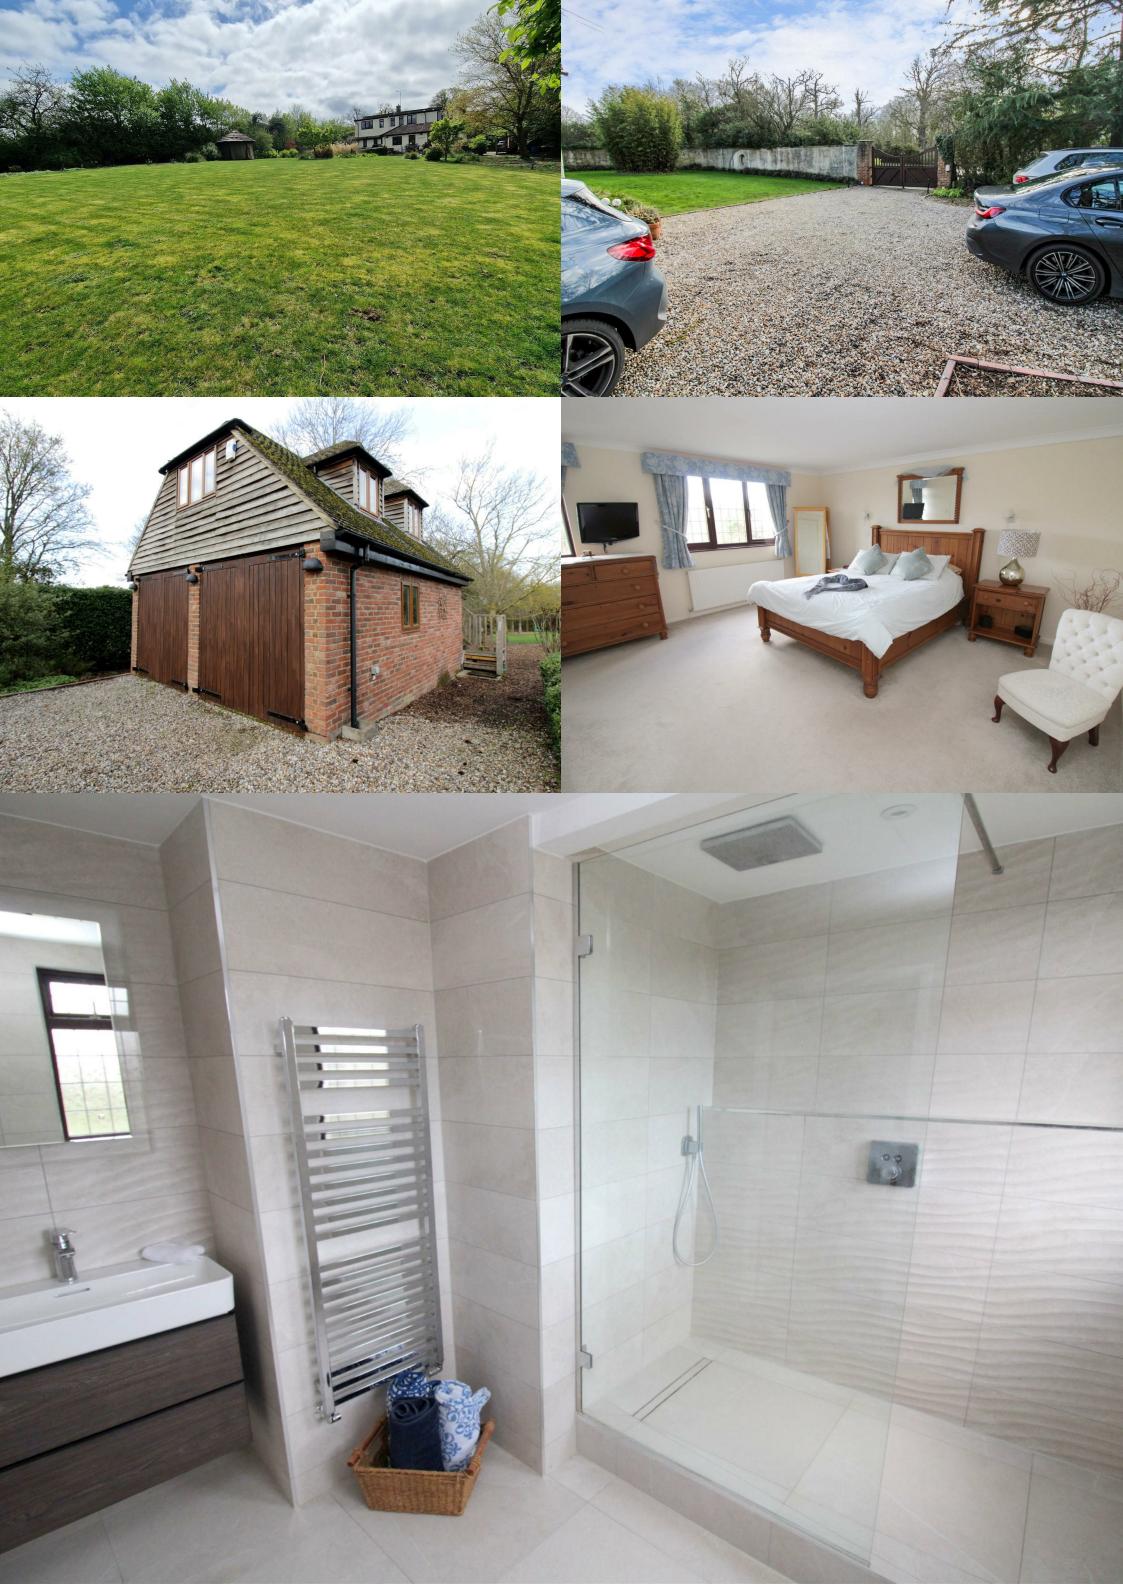

Estate Agents, Valuers, Letting & Management Agents

GUIDE PRICE £1,200,000 - £1,250,000, INDIVIDUAL RESIDENCE ON GENEROUS PLOT..... This imposing five/six bedroom detached house is located in the sought after village of Danbury which is within easy reach of Chelmsford city centre and major roads throughout the county. Set on a generous 0.84 acre plot with wonderful landscaped gardens comprising lawns, summer hut, golf putting green, play area, generous patio, generous drive, electric gates and the list just goes on. Internally is incredibly deceptive from its external appearance, offering versatile accommodation spread over two floors, to the first floor are two large bedrooms, family bathroom and a fully dedicated dressing room. To the ground floor from the impressive entrance hall are three separate reception rooms, kitchen breakfast room and this is where the versatility comes into its own with two/three further bedrooms and ground floor shower room, which offers fantastic potential for an integral annex. If this isn't quite right then there is further accommodation over the property's double garage with potential, again the options are huge. Located within easy reach of Danbury village centre and the amenities it has to offer from shops to fantastic local schools, the property also offers great transport links to nearby secondary schools, neighbouring towns and Chelmsford city centre. Energy rating D.