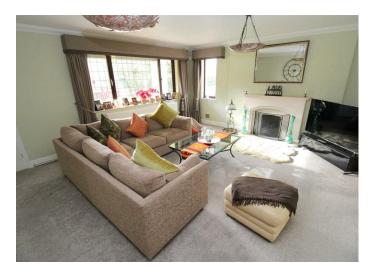

Entrance Hall 12'9" x 8'11" (3.91m x 2.72m)

Lounge 18'0" x 15'7" (5.51m x 4.75m)

Study 7'10" x 5'1" (2.41m x 1.55m)

Dining Room 12'2" x 10'5" (3.71m x 3.18m)

Kitchen Breakfast Room 19'5" x 13'3" (5.92m x 4.04m)