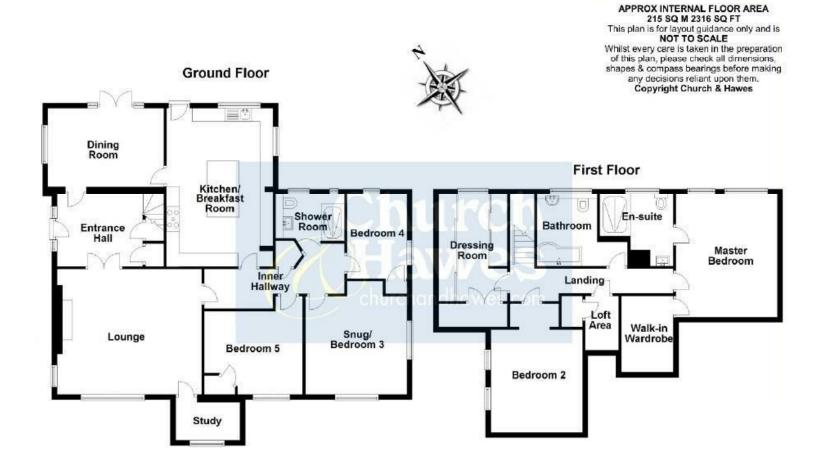

## FIRST FLOOR

Master Bedroom 15'6 x 13'8 (4.72m x 4.17m) Large walk in wardrobe

En Suite

Bedroom Two 12'7" x 11'8" (3.84m x 3.58m)

Dressing Room 13'3" x 8'5" (4.06m x 2.59m)

**Family Bathroom** 

Landing

**GROUND FLOOR** 

Entrance Hall 12'9" x 8'11" (3.91m x 2.72m)

Lounge 18'0" x 15'7" (5.51m x 4.75m)

Study 7'10" x 5'1" (2.41m x 1.55m)

Dining Room 12'2" x 10'5" (3.71m x 3.18m)

Kitchen Breakfast Room 19'5" x 13'3" (5.92m x 4.04m)

Inner Hall

Snug/Bedroom Three 14'4" x 9'8" (4.39m x 2.97m)

Bedroom Four 14'0" x 12'4" (4.29m x 3.78m)

Bedroom Five 10'7" x 7'10" (3.23m x 2.41m)

**Ground Floor Shower Room** 

**EXTERIOR** 

Double Garage 21'3" x 17'3" (6.50m x 5.26m)