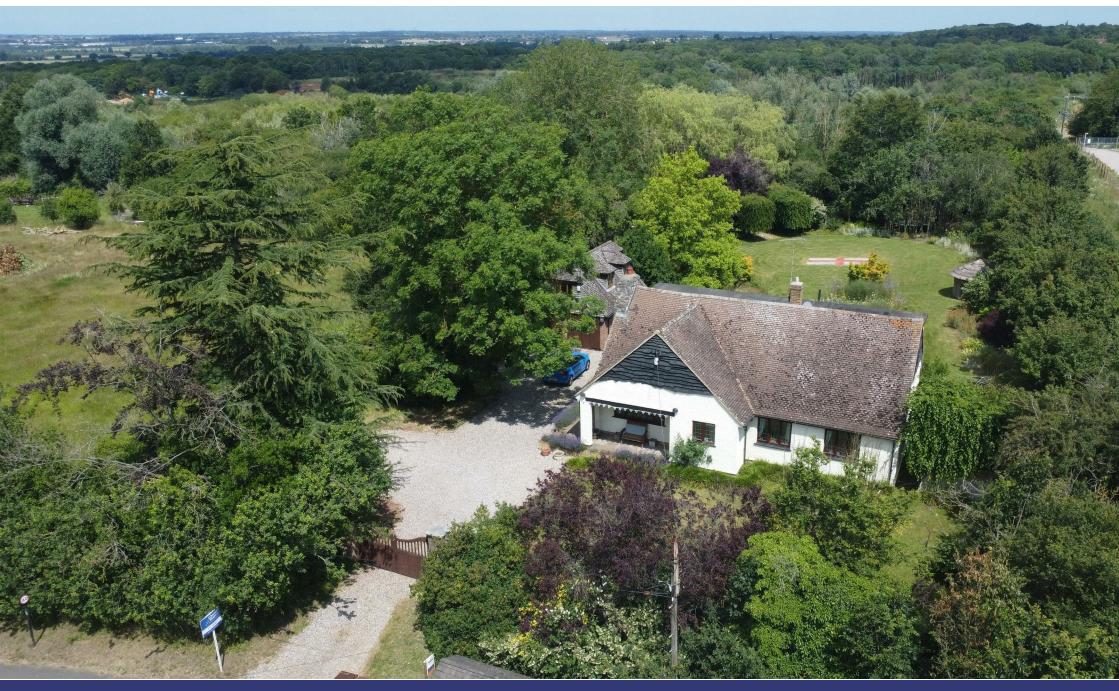

Estate Agents, Valuers, Letting & Management Agents

GUIDE PRICE £1,200,000 - £1,250,000, INDIVIDUAL RESIDENCE ON GENEROUS PLOT..... This imposing five/six bedroom detached house is located in the sought after village of Danbury which is within easy reach of Chelmsford city centre and major roads throughout the county. Set on a generous 0.84 acre plot with wonderful landscaped gardens comprising lawns, summer hut, golf putting green, play area, generous patio, generous drive, electric gates and the list just goes on. Internally is incredibly deceptive from its external appearance, offering versatile accommodation spread over two floors, to the first floor are two large bedrooms, family bathroom and a fully dedicated dressing room. To the ground floor from the impressive entrance hall are three separate reception rooms, kitchen breakfast room and this is where the versatility comes into its own with two/three further bedrooms and ground floor shower room, which offers fantastic potential for an integral annex. If this isn't quite right then there is further accommodation over the property's double garage with potential, again the options are huge. Located within easy reach of Danbury village centre and the amenities it has to offer from shops to fantastic local schools, the property also offers great transport links to nearby secondary schools, neighbouring towns and Chelmsford city centre. Energy rating D.