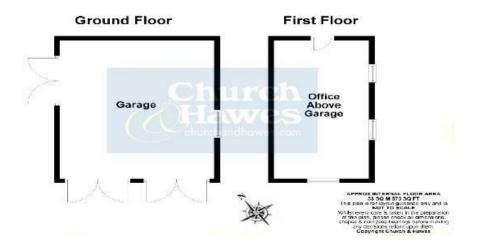

Inner Hall

Snug/Bedroom Three 14'4" x 9'8" (4.39m x 2.97m)

Bedroom Four 14'0" x 12'4" (4.29m x 3.78m)

Bedroom Five 10'7" x 7'10" (3.23m x 2.41m)

**Ground Floor Shower Room** 

**EXTERIOR** 

Double Garage 21'3" x 17'3" (6.50m x 5.26m)

Office Above Garage 20'6" x 10'7" (6.25m x 3.23m)