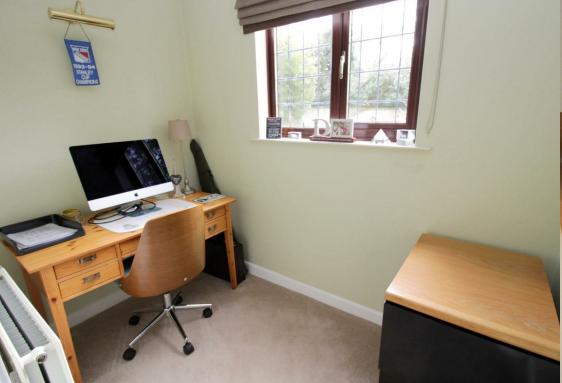

Entrance Hall 12'9" x 8'11" (3.91m x 2.72m)

Lounge 18'0" x 15'7" (5.51m x 4.75m)

Study 7'10" x 5'1" (2.41m x 1.55m)

Dining Room 12'2" x 10'5" (3.71m x 3.18m)

Kitchen Breakfast Room 19'5" x 13'3" (5.92m x 4.04m)