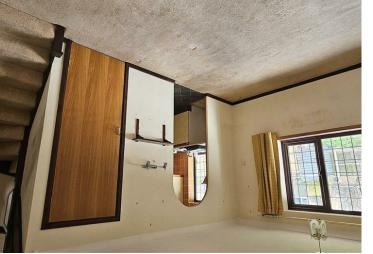

**FIRST FLOOR** 

Bedroom 13'8 x 10' (4.17m x 3.05m)

Bathroom

**GROUND FLOOR** 

**Entrance Lobby** 

Lounge 13'7 x 9'8 (4.14m x 2.95m)

Kitchen 7'7 x 5'7 (2.31m x 1.70m)

**EXTERIOR** 