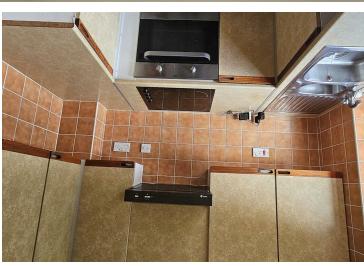

**FIRST FLOOR** 

Bedroom 13'8 x 10' (4.17m x 3.05m)

Bathroom

**GROUND FLOOR** 

**Entrance Lobby** 

Lounge 13'7 x 9'8 (4.14m x 2.95m)

Kitchen 7'7 x 5'7 (2.31m x 1.70m)

**EXTERIOR** 