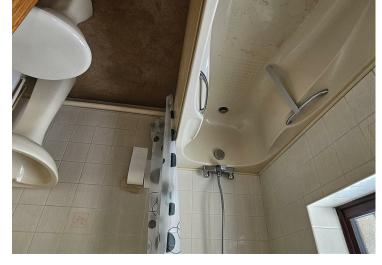

**FIRST FLOOR** 

Bedroom 13'8 x 10' (4.17m x 3.05m)

Bathroom

**GROUND FLOOR** 

**Entrance Lobby** 

Lounge 13'7 x 9'8 (4.14m x 2.95m)

Kitchen 7'7 x 5'7 (2.31m x 1.70m)

**EXTERIOR** 