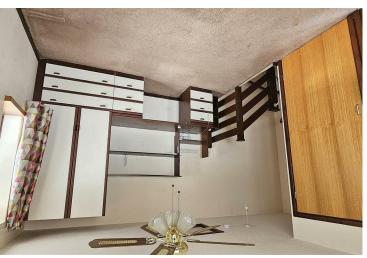

**FIRST FLOOR** 

Bedroom 13'8 x 10' (4.17m x 3.05m)

Bathroom

**GROUND FLOOR** 

**Entrance Lobby** 

Lounge 13'7 x 9'8 (4.14m x 2.95m)

Kitchen 7'7 x 5'7 (2.31m x 1.70m)

**EXTERIOR** 