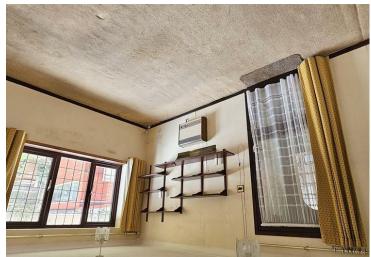

**FIRST FLOOR** 

Bedroom 13'8 x 10' (4.17m x 3.05m)

Bathroom

**GROUND FLOOR** 

**Entrance Lobby** 

Lounge 13'7 x 9'8 (4.14m x 2.95m)

Kitchen 7'7 x 5'7 (2.31m x 1.70m)

**EXTERIOR** 