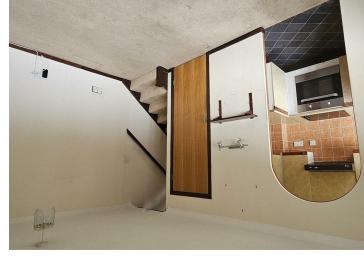

**FIRST FLOOR** 

Bedroom 13'8 x 10' (4.17m x 3.05m)

Bathroom

**GROUND FLOOR** 

**Entrance Lobby** 

Lounge 13'7 x 9'8 (4.14m x 2.95m)

Kitchen 7'7 x 5'7 (2.31m x 1.70m)

**EXTERIOR** 