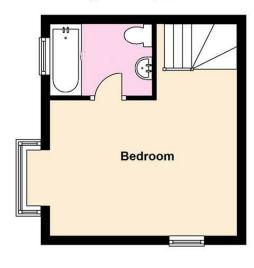

**FIRST FLOOR** 

Bedroom 13'8 x 10' (4.17m x 3.05m)

Bathroom

**GROUND FLOOR** 

**Entrance Lobby** 

Lounge 13'7 x 9'8 (4.14m x 2.95m)

Kitchen 7'7 x 5'7 (2.31m x 1.70m)

**EXTERIOR** 

Total area: approx. 445.6 sq. feet

Produced by Property Trader 01245 323355Disclaimer:All floorplans are provided for informational and illustrative purposes only. Although we endeavour to provide truthful representation, we do not in any way warrant the accuracy of the floorplan information and the floorplan layout and measurements may contain errors and omissions. We are not liable for and do not accept any liability relating to any loss or damage suffered as a direct or indirect result of use of any information You or your advisors should conduct a careful, independent investigation of the property to determine to your satisfaction as to the suitability of the property for your full requirements.