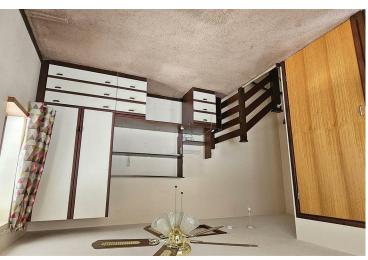

**FIRST FLOOR** 

Bedroom 13'8 x 10' (4.17m x 3.05m)

Bathroom

**GROUND FLOOR** 

**Entrance Lobby** 

Lounge 13'7 x 9'8 (4.14m x 2.95m)

Kitchen 7'7 x 5'7 (2.31m x 1.70m)

**EXTERIOR** 