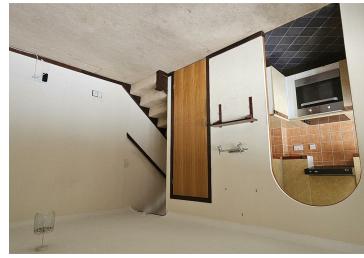

**FIRST FLOOR** 

Bedroom 13'8 x 10' (4.17m x 3.05m)

Bathroom

**GROUND FLOOR** 

**Entrance Lobby** 

Lounge 13'7 x 9'8 (4.14m x 2.95m)

Kitchen 7'7 x 5'7 (2.31m x 1.70m)

**EXTERIOR** 