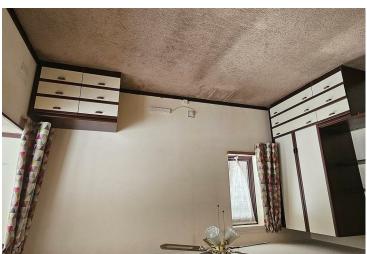

**FIRST FLOOR** 

Bedroom 13'8 x 10' (4.17m x 3.05m)

Bathroom

**GROUND FLOOR** 

**Entrance Lobby** 

Lounge 13'7 x 9'8 (4.14m x 2.95m)

Kitchen 7'7 x 5'7 (2.31m x 1.70m)

**EXTERIOR** 