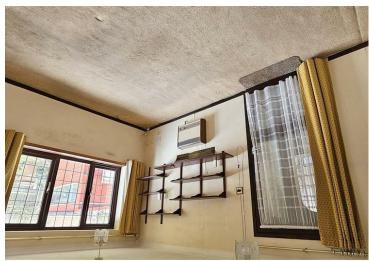

**FIRST FLOOR** 

Bedroom 13'8 x 10' (4.17m x 3.05m)

Bathroom

**GROUND FLOOR** 

**Entrance Lobby** 

Lounge 13'7 x 9'8 (4.14m x 2.95m)

Kitchen 7'7 x 5'7 (2.31m x 1.70m)

**EXTERIOR** 