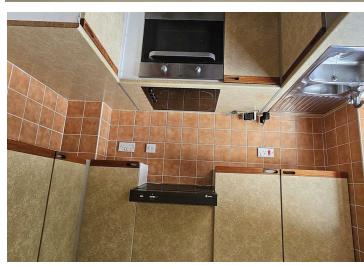

**FIRST FLOOR** 

Bedroom 13'8 x 10' (4.17m x 3.05m)

Bathroom

**GROUND FLOOR** 

**Entrance Lobby** 

Lounge 13'7 x 9'8 (4.14m x 2.95m)

Kitchen 7'7 x 5'7 (2.31m x 1.70m)

**EXTERIOR** 