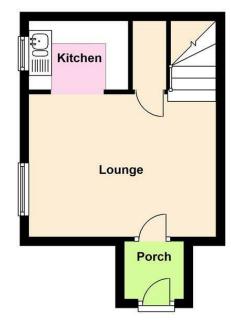

**FIRST FLOOR** 

Bedroom 13'8 x 10' (4.17m x 3.05m)

Bathroom

**GROUND FLOOR** 

**Entrance Lobby** 

Lounge 13'7 x 9'8 (4.14m x 2.95m)

Kitchen 7'7 x 5'7 (2.31m x 1.70m)

**EXTERIOR** 

Total area: approx. 445.6 sq. feet

Produced by Property Trader 01245 323355Disclaimer:All floorplans are provided for informational and illustrative purposes only. Although we endeavour to provide truthful representation, we do not in any way warrant the accuracy of the floorplan information and the floorplan layout and measurements may contain errors and omissions. We are not liable for and do not accept any liability relating to any loss or damage suffered as a direct or indirect result of use of any information You or your advisors should conduct a careful, independent investigation of the property to determine to your satisfaction as to the suitability of the property for your full requirements.