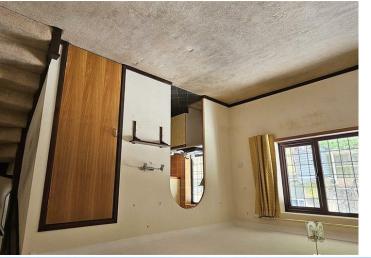

**FIRST FLOOR** 

Bedroom 13'8 x 10' (4.17m x 3.05m)

Bathroom

**GROUND FLOOR** 

**Entrance Lobby** 

Lounge 13'7 x 9'8 (4.14m x 2.95m)

Kitchen 7'7 x 5'7 (2.31m x 1.70m)

**EXTERIOR** 