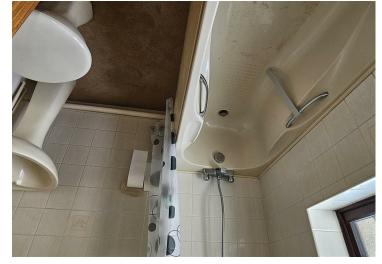

**FIRST FLOOR** 

Bedroom 13'8 x 10' (4.17m x 3.05m)

Bathroom

**GROUND FLOOR** 

**Entrance Lobby** 

Lounge 13'7 x 9'8 (4.14m x 2.95m)

Kitchen 7'7 x 5'7 (2.31m x 1.70m)

**EXTERIOR** 