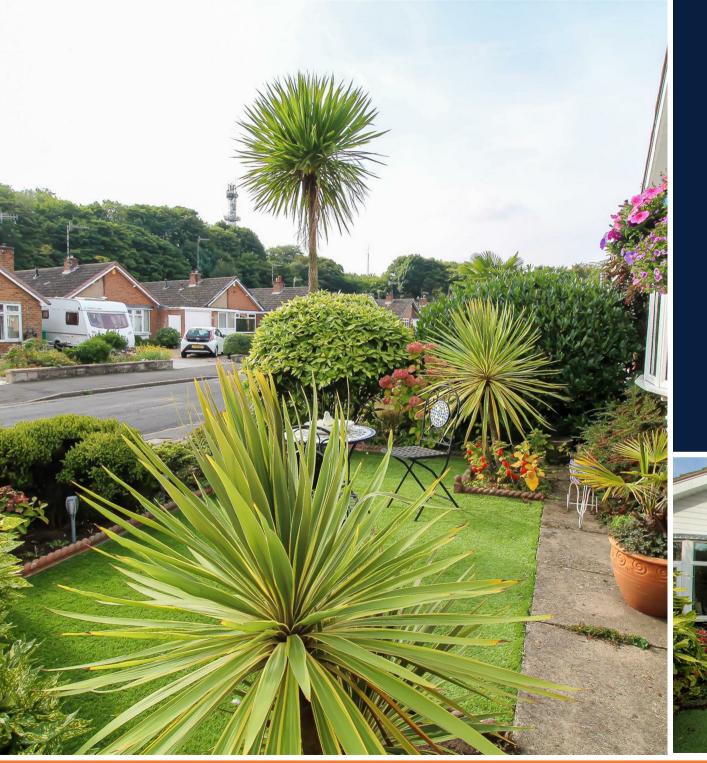

#### Outside

There is an artificial lawn to the front and an ample driveway leading to the GARAGE. The garage measures 4.5m x 2.5m with an up and over door. Side gated access leads to the rear where there is a large paved patio extending to the side, lawn containing a variety of shrubs and seasonal plants and enclosed with a fenced perimeter.