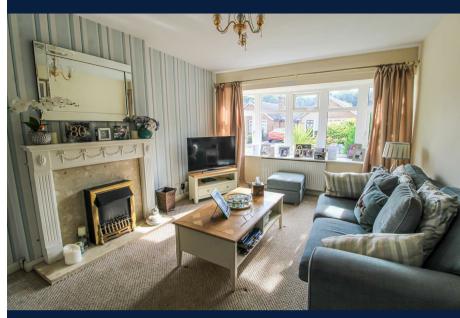

#### Lounge

Marble fireplace and hearth with coal effect electric fire and Adam style surround. UPVC double glazed bow window and two radiators.