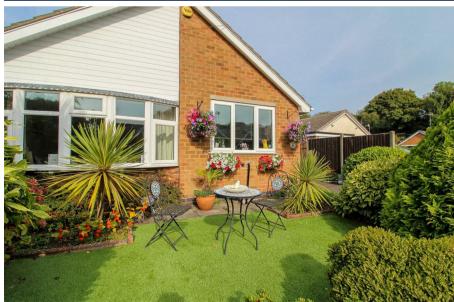

Springwood Gardens is a highly sought after development of bungalows just off Woodthorpe Drive and a short distance from Mapperley's thriving shopping area, offering a wide variety of cafes, bars and restaurants, together with a great selections of local independent retailers. The bungalow has two bedrooms, centrally heated conservatory, modern high gloss kitchen with appliances and a good sized lounge. UPVC double glazing, gas central heating, driveway and garage and a lovely enclosed rear garden and large patio.

#### Outside

There is an artificial lawn to the front and an ample driveway leading to the GARAGE. The garage measures 4.5m x 2.5m with an up and over door. Side gated access leads to the rear where there is a large paved patio extending to the side, lawn containing a variety of shrubs and seasonal plants and enclosed with a fenced perimeter.