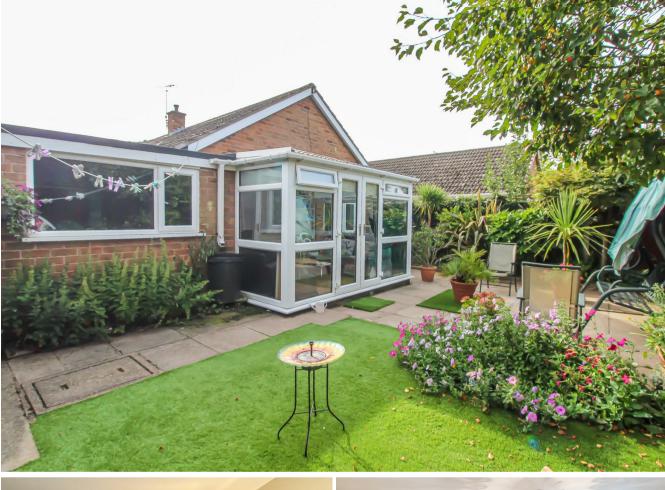

#### Conservatory

Being UPVC double glazed with polycarbonate roof, radiator, laminate flooring and double doors leading out to the rear garden.

#### Outside

There is an artificial lawn to the front and an ample driveway leading to the GARAGE. The garage measures 4.5m x 2.5m with an up and over door. Side gated access leads to the rear where there is a large paved patio extending to the side, lawn containing a variety of shrubs and seasonal plants and enclosed with a fenced perimeter.