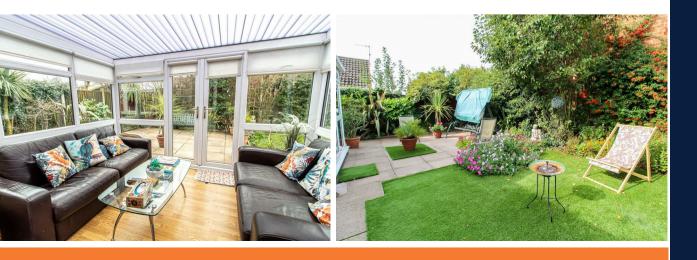

#### Conservatory

Being UPVC double glazed with polycarbonate roof, radiator, laminate flooring and double doors leading out to the rear garden.

#### Outside

There is an artificial lawn to the front and an ample driveway leading to the GARAGE. The garage measures 4.5m x 2.5m with an up and over door. Side gated access leads to the rear where there is a large paved patio extending to the side, lawn containing a variety of shrubs and seasonal plants and enclosed with a fenced perimeter.