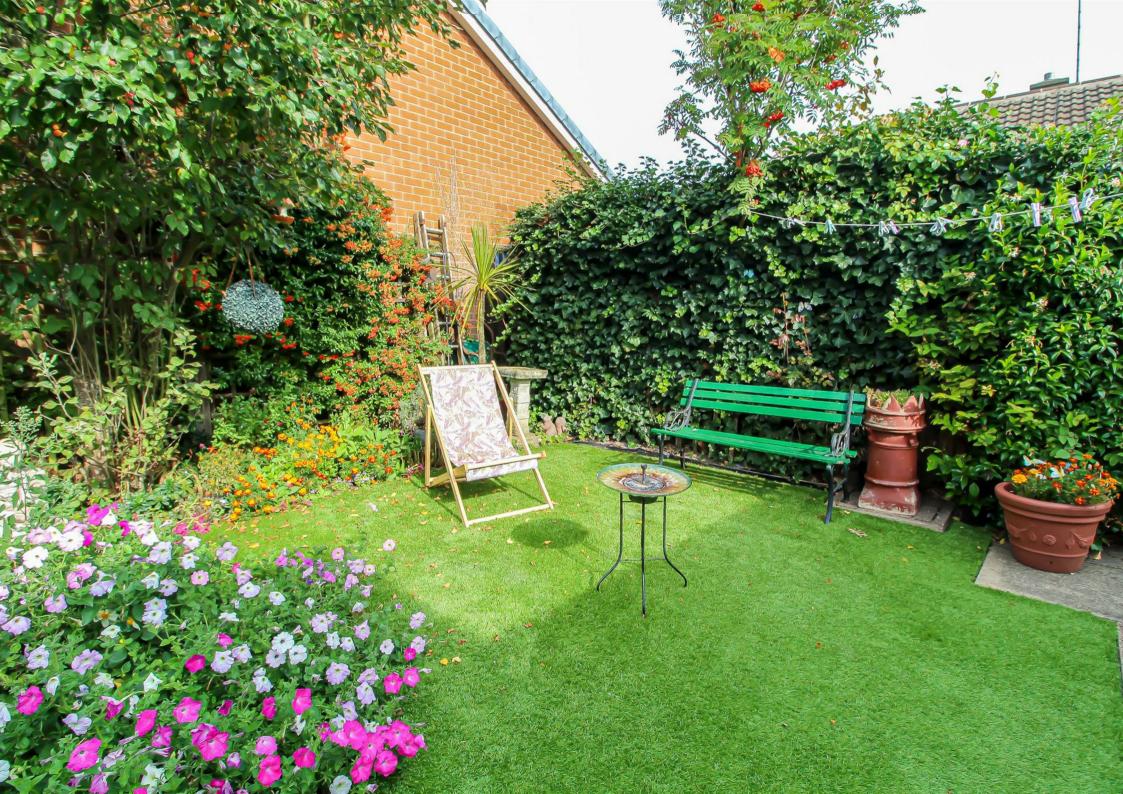

#### Outside

There is an artificial lawn to the front and an ample driveway leading to the GARAGE. The garage measures 4.5m x 2.5m with an up and over door. Side gated access leads to the rear where there is a large paved patio extending to the side, lawn containing a variety of shrubs and seasonal plants and enclosed with a fenced perimeter.