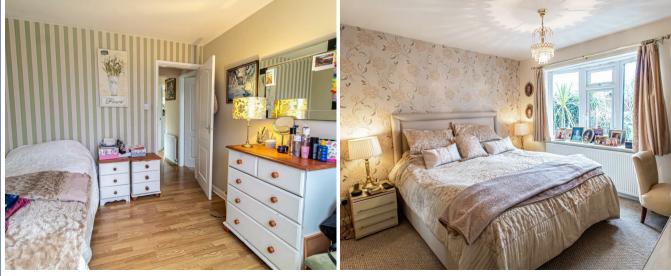

#### **Bedroom 1**

UPVC double glazed bow window to the rear and radiator.

#### **Bedroom 2**

Laminate flooring, radiator, window and door through to the conservatory.