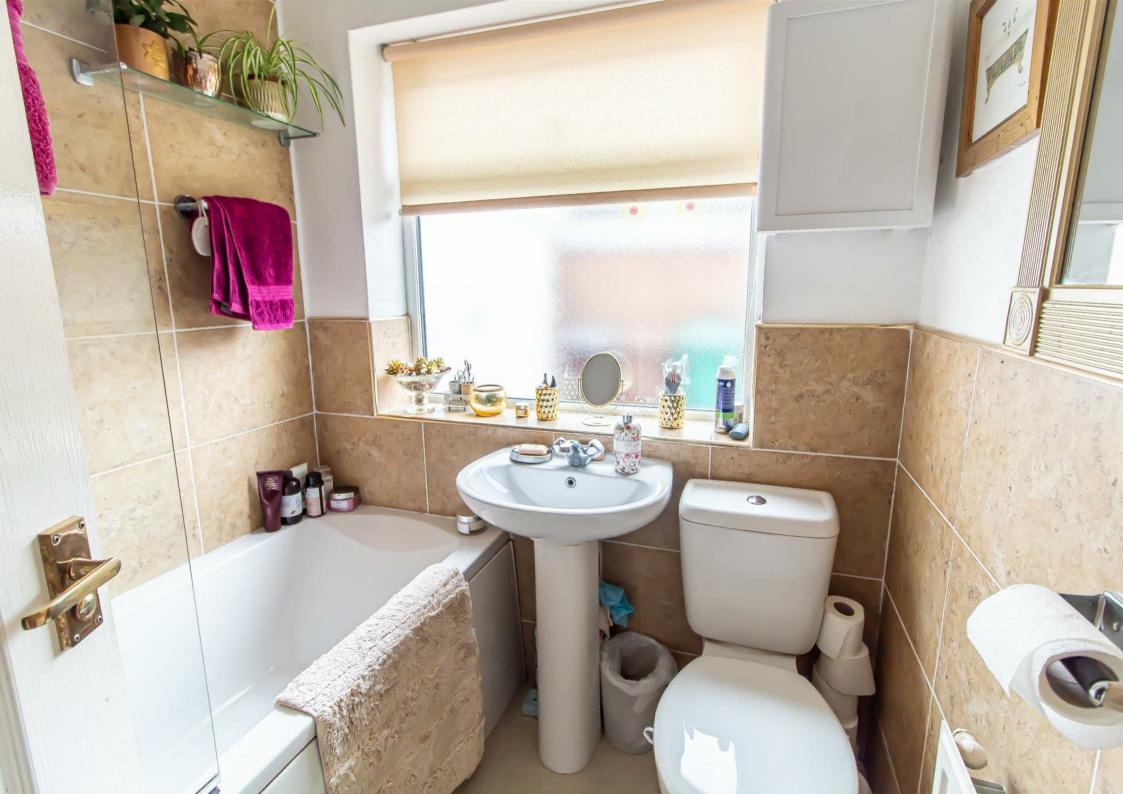

#### Bathroom

Consisting of bath with full height tiling, electric shower and glass screen, pedestal washbasin and toilet. Half tiling to the remaining walls, radiator and UPVC double glazed side window.