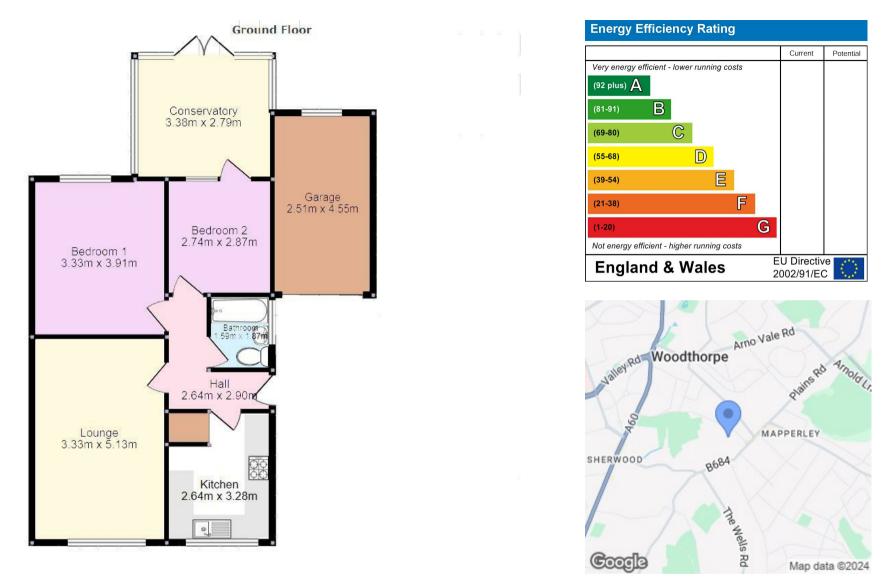

#### **Entrance Hall**

With UPVC double glazed side entrance door, two radiators, laminate flooring, loft access and telephone point.

#### Lounge

Marble fireplace and hearth with coal effect electric fire and Adam style surround. UPVC double glazed bow window and two radiators.

#### **Kitchen**

A range of units with doors in white high gloss and granite style worktops with inset stainless steel sink unit and drainer. Brushed steel electric oven, four-ring ceramic hob and brushed steel extractor canopy. Plumbing for washing machine, tile effect laminate flooring, airing cupboard and UPVC double glazed front window.

#### **Bedroom 1**

UPVC double glazed bow window to the rear and radiator.

#### **Bedroom 2**

Laminate flooring, radiator, window and door through to the conservatory.

#### Conservatory

Being UPVC double glazed with polycarbonate roof, radiator, laminate flooring and double doors leading out to the rear garden.

#### Bathroom

Consisting of bath with full height tiling, electric shower and glass screen, pedestal washbasin and toilet. Half tiling to the remaining walls, radiator and UPVC double glazed side window.

#### Outside

There is an artificial lawn to the front and an ample driveway leading to the GARAGE. The garage measures 4.5m x 2.5m with an up and over door. Side gated access leads to the rear where there is a large paved patio extending to the side, lawn containing a variety of shrubs and seasonal plants and enclosed with a fenced perimeter.

**Tenure - Freehold** 

Council Tax Nottingham City Council - Band C