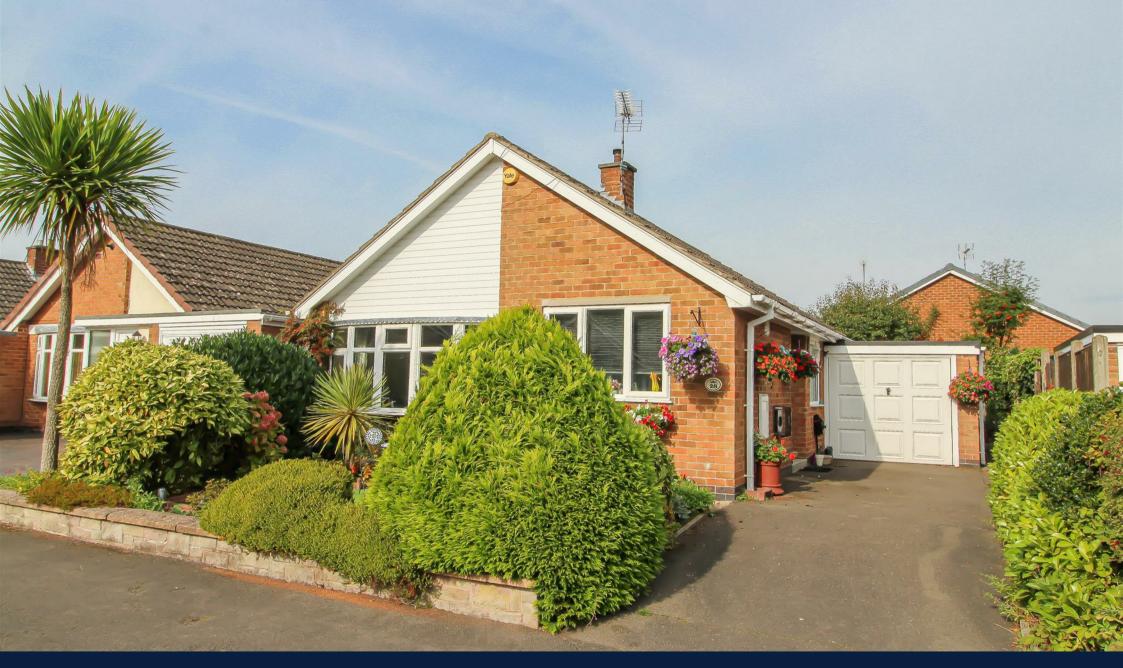

28 Springwood Gardens, Woodthorpe, NG5 4HE Asking Price £280,000

# 28 Springwood Gardens Woodthorpe, NG5 4HE

- Two bedrooms
- Centrally heated conservatory
- Good size lounge

- Desirable location
- Modern bathroom and kitchen
- No upward chain

Springwood Gardens is a highly sought after development of bungalows just off Woodthorpe Drive and a short distance from Mapperley's thriving shopping area, offering a wide variety of cafes, bars and restaurants, together with a great selections of local independent retailers. The bungalow has two bedrooms, centrally heated conservatory, modern high gloss kitchen with appliances and a good sized lounge. UPVC double glazing, gas central heating, driveway and garage and a lovely enclosed rear garden and large patio.

#### Outside

There is an artificial lawn to the front and an ample driveway leading to the GARAGE. The garage measures 4.5m x 2.5m with an up and over door. Side gated access leads to the rear where there is a large paved patio extending to the side, lawn containing a variety of shrubs and seasonal plants and enclosed with a fenced perimeter.