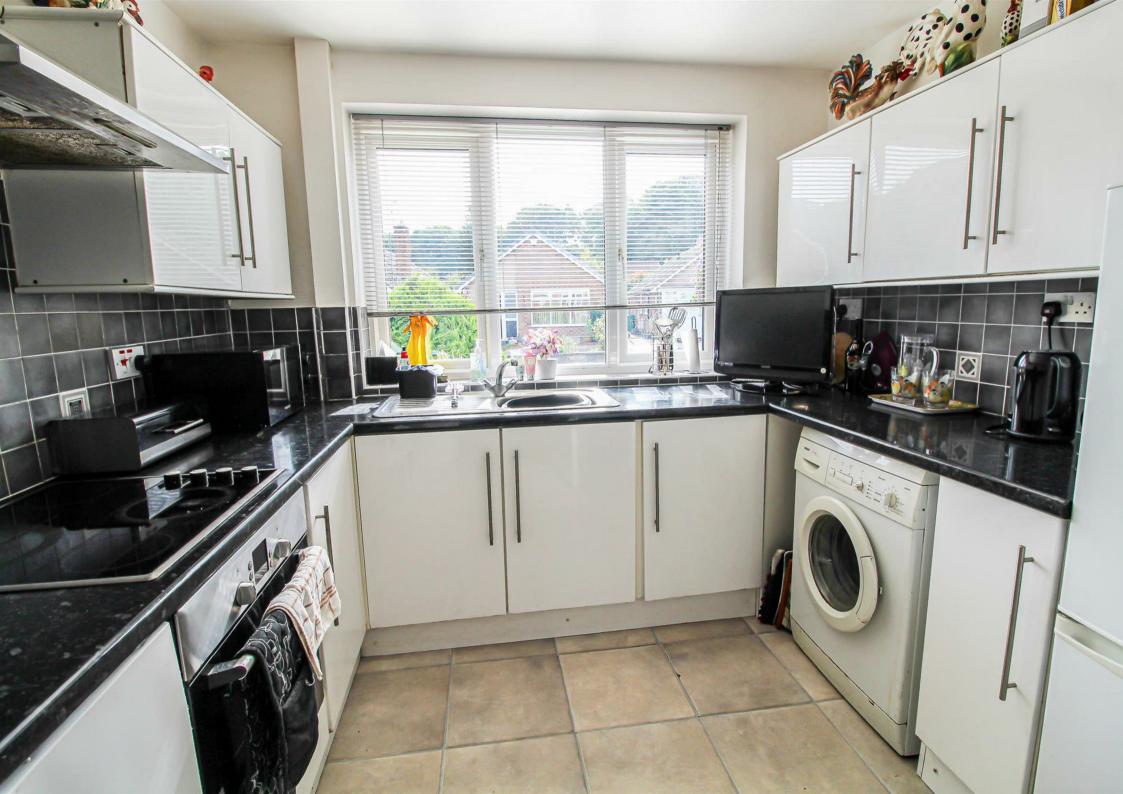

#### **Kitchen**

A range of units with doors in white high gloss and granite style worktops with inset stainless steel sink unit and drainer. Brushed steel electric oven, four-ring ceramic hob and brushed steel extractor canopy. Plumbing for washing machine, tile effect laminate flooring, airing cupboard and UPVC double glazed front window.