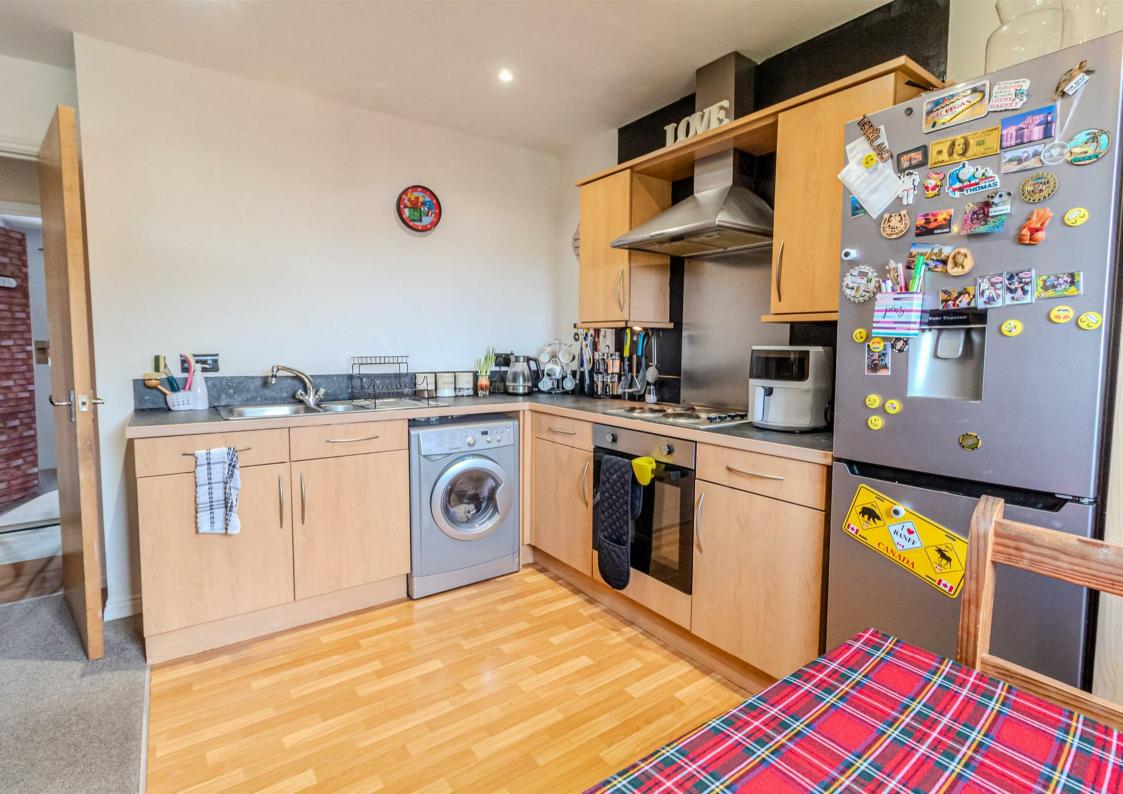

#### Living Kitchen

With two UPVC double glazed windows, the kitchen area has a range of units with granite effect worktops, matching upstands and a inset one and a half bowl stainless steel sink unit and drainer. Integrated brushed steel trim electric oven, four ring gas hob and extractor, ceiling downlights, electric convector heater and wood style flooring to the kitchen area.