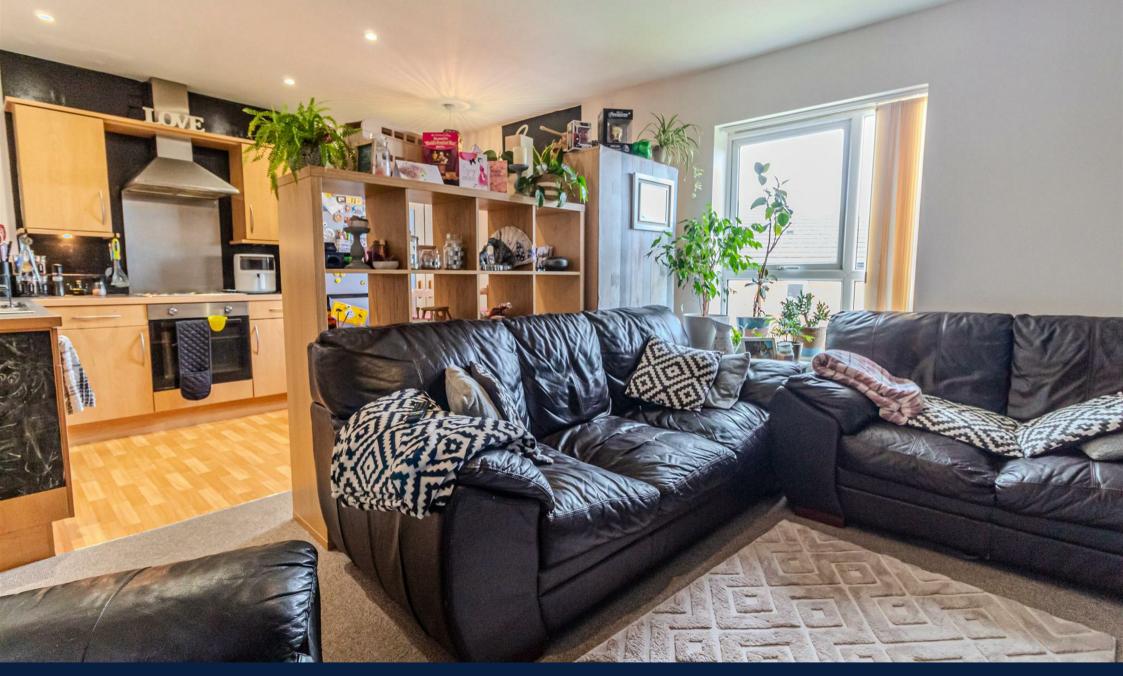

#### Overview

The accommodation consists of an entrance hallway with security entry phone and access to all rooms. There's a spacious open plan living kitchen with integrated appliances, two good sized double bedrooms and a bathroom with a modern white suite and electric shower over the bath.

#### Living Kitchen

With two UPVC double glazed windows, the kitchen area has a range of units with granite effect worktops, matching upstands and a inset one and a half bowl stainless steel sink unit and drainer. Integrated brushed steel trim electric oven, four ring gas hob and extractor, ceiling downlights, electric convector heater and wood style flooring to the kitchen area.