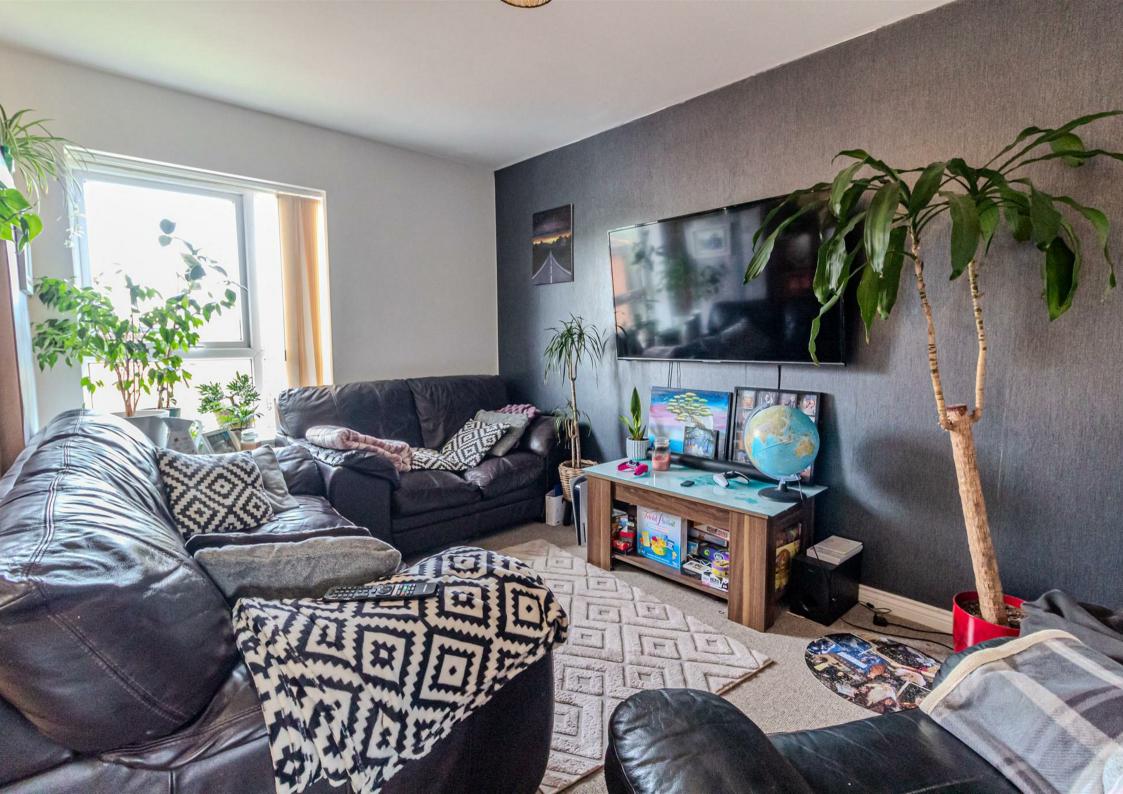

#### Overview

The accommodation consists of an entrance hallway with security entry phone and access to all rooms. There's a spacious open plan living kitchen with integrated appliances, two good sized double bedrooms and a bathroom with a modern white suite and electric shower over the bath.

#### Living Kitchen

With two UPVC double glazed windows, the kitchen area has a range of units with granite effect worktops, matching upstands and a inset one and a half bowl stainless steel sink unit and drainer. Integrated brushed steel trim electric oven, four ring gas hob and extractor, ceiling downlights, electric convector heater and wood style flooring to the kitchen area.