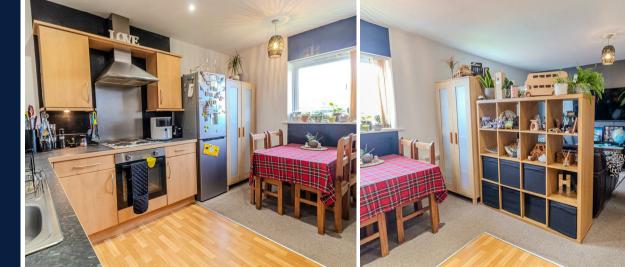

#### Overview

The accommodation consists of an entrance hallway with security entry phone and access to all rooms. There's a spacious open plan living kitchen with integrated appliances, two good sized double bedrooms and a bathroom with a modern white suite and electric shower over the bath.

#### Living Kitchen

With two UPVC double glazed windows, the kitchen area has a range of units with granite effect worktops, matching upstands and a inset one and a half bowl stainless steel sink unit and drainer. Integrated brushed steel trim electric oven, four ring gas hob and extractor, ceiling downlights, electric convector heater and wood style flooring to the kitchen area.