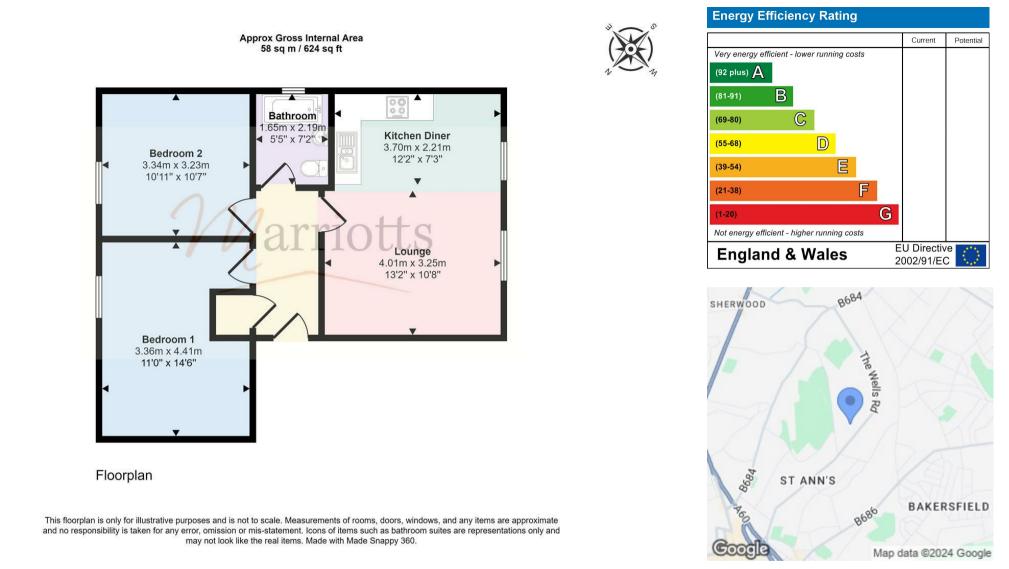

#### Overview

The accommodation consists of an entrance hallway with security entry phone and access to all rooms. There's a spacious open plan living kitchen with integrated appliances, two good sized double bedrooms and a bathroom with a modern white suite and electric shower over the bath.

#### **Entrance Hall**

With door from the communal landing/lobby, security entry phone, electric convector heater, wood style flooring, built-in large airing cupboard and loft access.

#### Living Kitchen

With two UPVC double glazed windows, the kitchen area has a range of units with granite effect worktops, matching upstands and a inset one and a half bowl stainless steel sink unit and drainer. Integrated brushed steel trim electric oven, four ring gas hob and extractor, ceiling downlights, electric convector heater and wood style flooring to the kitchen area.

#### Bedroom1

Electric convector heater and UPVC double glazed front window.

#### Bedroom 2

Electric convector heater and UPVC double glazed front window.

#### **Bathroom**

Consisting of a bath with full height tiling and electric shower, dual flush toilet and pedestal wash basin with matching splashbacks. Wood style flooring, heated towel rail, electric shaver point, ceiling downlights, extractor fan and UPVC double glazed side window.

#### **Material Information**

**TENURE:** Leasehold LEASE DETAILS: 999 years from 2005 with 980 years remaining. GROUND RENT: £ - to be reviewed on: ..... SERVICE CHARGE: £1540.00 PA - to be reviewed on: ..... COUNCIL TAX: Nottingham City Council - Band A **PROPERTY CONSTRUCTION: Cavity Brick** ANY RIGHTS OF WAY AFFECTING PROPERTY: Communal access CURRENT PLANNING PERMISSIONS/DEVELOPMENT PROPOSALS: no FLOOD RISK: low **ASBESTOS PRESENT: no ANY KNOWN EXTERNAL FACTORS: no** LOCATION OF BOILER: n/a UTILITIES - mains gas, electric, water and sewerage. MAINS GAS PROVIDER: none MAINS ELECTRICITY PROVIDER: So Energy MAINS WATER PROVIDER: Severn Trent MAINS SEWERAGE PROVIDER: Severn Trent WATER METER: yes BROADBAND AVAILABILITY: Please visit Ofcom - Broadband and Mobile coverage checker. MOBILE SIGNAL/COVERAGE: Please visit Ofcom - Broadband and Mobile coverage checker. ELECTRIC CAR CHARGING POINT: not available. ACCESS AND SAFETY INFORMATION: staircase from ground floor