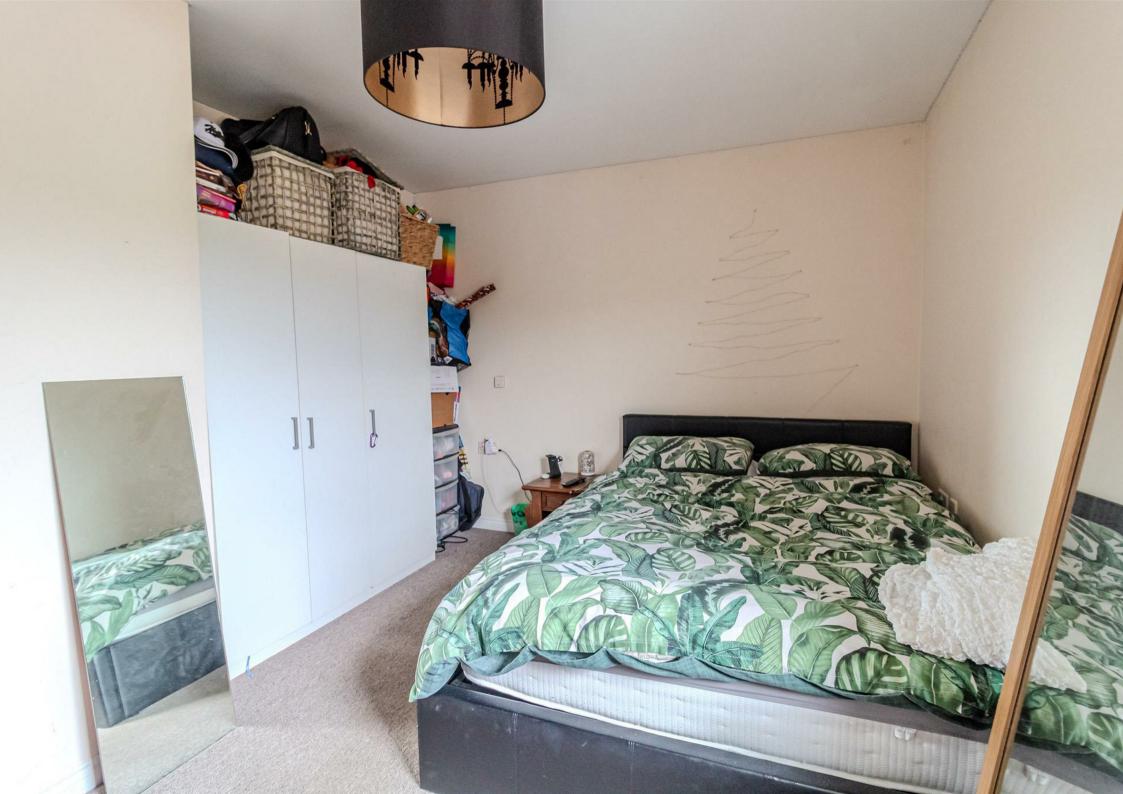

#### Bedroom1

Electric convector heater and UPVC double glazed front window.

#### Bedroom 2

Electric convector heater and UPVC double glazed front window.