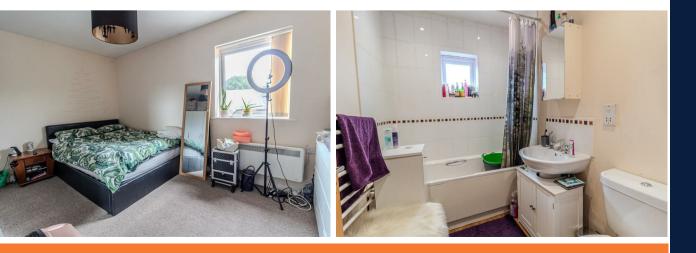

#### Bedroom1

Electric convector heater and UPVC double glazed front window.

#### Bedroom 2

Electric convector heater and UPVC double glazed front window.

#### **Bathroom**

Consisting of a bath with full height tiling and electric shower, dual flush toilet and pedestal wash basin with matching splashbacks. Wood style flooring, heated towel rail, electric shaver point, ceiling downlights, extractor fan and UPVC double glazed side window.