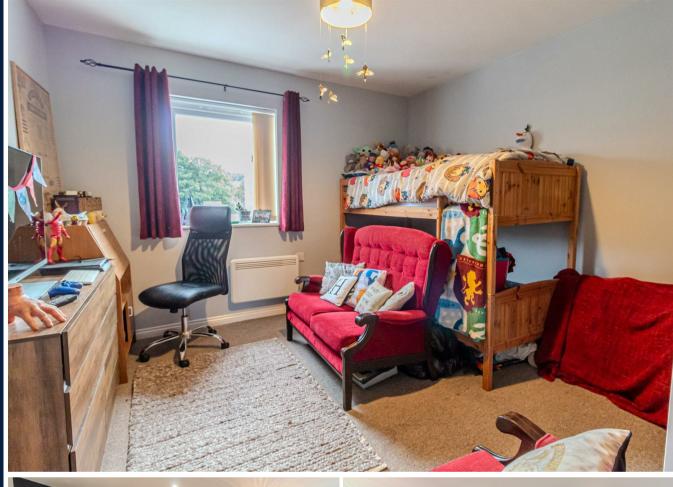

#### Bedroom1

Electric convector heater and UPVC double glazed front window.

#### Bedroom 2

Electric convector heater and UPVC double glazed front window.