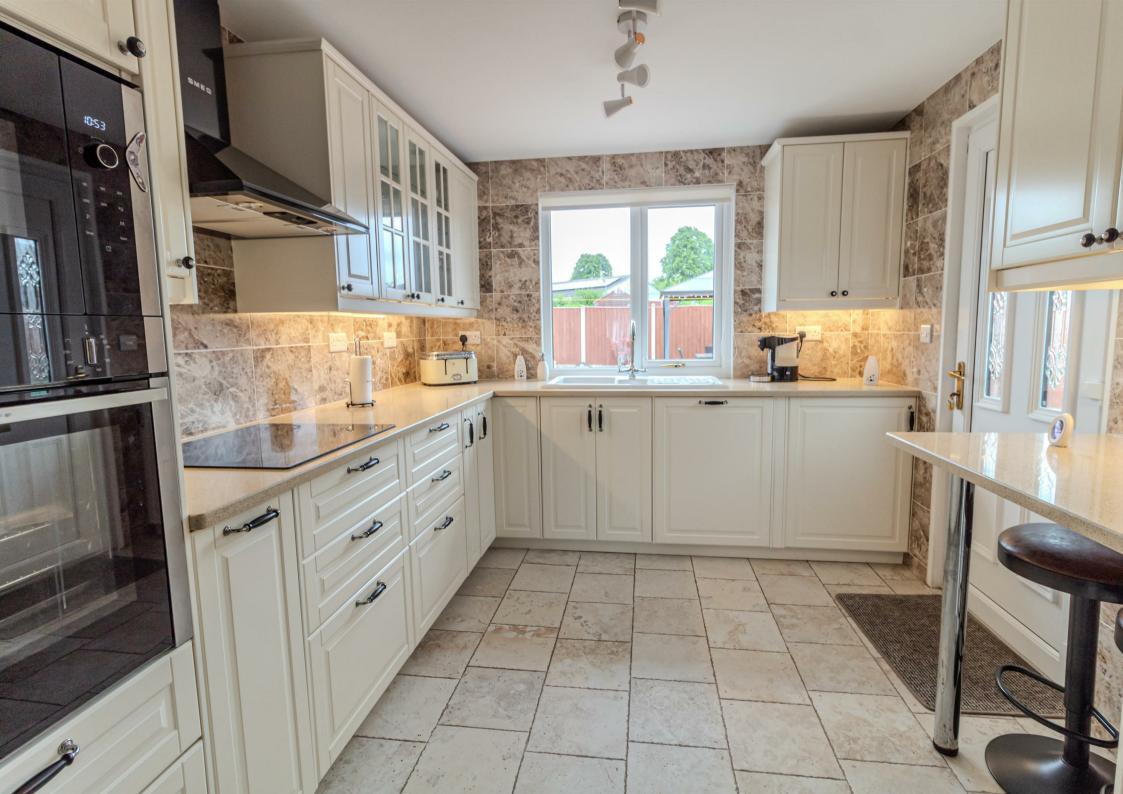

#### Kitchen

A range of wall and base units with soft close doors and drawers and solid quartz worktops with one-and-a-half bowl enamelled sink unit and drainer. The appliances consist of a NEFF electric oven and microwave, Bosch induction hob with black extractor canopy and an integrated fridge freezer, dishwasher and washing machine. Stone tiled floor, breakfast bar, UPVC double glazed side door and rear window.