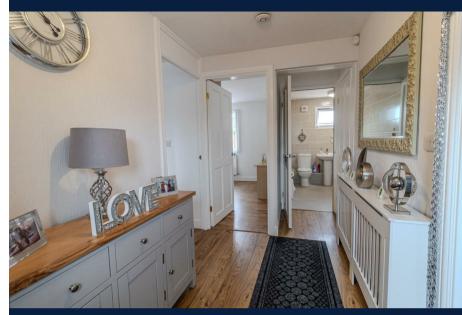

#### Entrance Hall

With UPVC double glazed front door, wood style laminate flooring continuing to the lounge and bedrooms, cloaks cupboard with RCD board, radiator and separate large walk-in cloakroom.

#### Wet Room

With fully tiled walls and non-slip flooring, the shower area has an electric shower and floor drain and there is also a pedestal washbasin, dual flush toilet, extractor fan, loft access and cupboard housing the Baxi combination gas boiler.