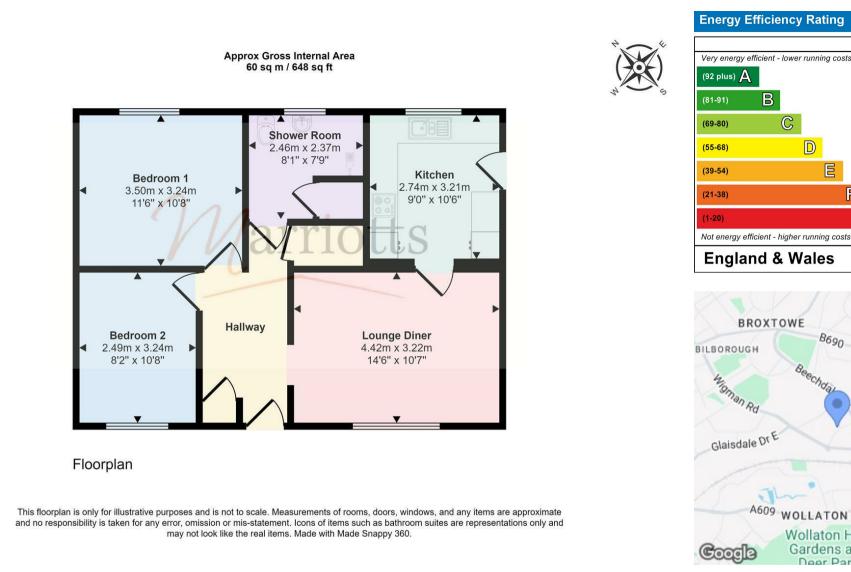

#### Overview

The bungalow is immaculate throughout with accommodation consisting of a spacious front entrance hallway with large walk-in cloakroom, two bedrooms, lounge with wall-mounted electric fire and fitted kitchen with soft close doors and drawers, quartz worktops and several integrated appliances including induction hob, fridge freezer, dishwasher and washing machine. There is also a good-sized wet room, detached concrete sectional garage, gated pressed concrete off road parking and hard landscaped rear garden with steel frame pergola covered seating/patio area.

#### Entrance Hall

With UPVC double glazed front door, wood style laminate flooring continuing to the lounge and bedrooms, cloaks cupboard with RCD board, radiator and separate large walk-in cloakroom.

#### Lounge

UPVC double glazed bow window, radiator, wall mounted gas fire, TV aerial point and door through to the kitchen.

#### Kitchen

A range of wall and base units with soft close doors and drawers and solid quartz worktops with one-and-a-half bowl enamelled sink unit and drainer. The appliances consist of a NEFF electric oven and microwave, Bosch induction hob with black extractor canopy and an integrated fridge freezer, dishwasher and washing machine. Stone tiled floor, breakfast bar, UPVC double glazed side door and rear window.

#### **Bedroom 1**

Built-in part mirrored sliding door wardrobes, UPVC double glazed rear window and radiator.

#### **Bedroom 2**

Built-in sliding mirrored wardrobes, UPVC double glazed front window and radiator.

#### Wet Room

With fully tiled walls and non-slip flooring, the shower area has an electric shower and floor drain and there is also a pedestal washbasin, dual flush toilet, extractor fan, loft access and cupboard housing the Baxi combination gas boiler.