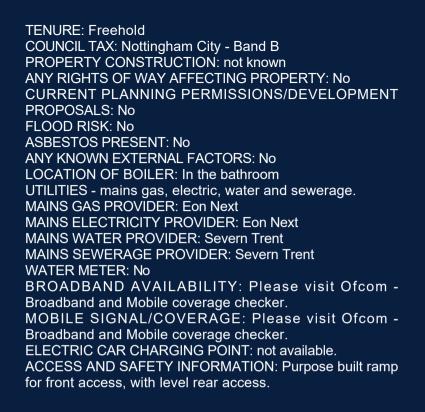

, the shower area has an electric shower and floor drain and there is also a pedestal washbasin, dual flush toilet, extractor fan, loft access and cupboard housing the Baxi combination gas boiler.

#### Outside

To the front, a feature brick and wrought iron wall with wrought iron double gates lead onto the pressed concrete car standing and low maintenance plum slate front garden. To one side there is a gravelled flower bed with an up and over door leading into the concrete sectional garage, with a side door and separate side gated access leading to the rear. The rear garden is also predominately gravelled with a full-length paved area leading to a metal framed pergola-covered patio/seating area, with plumb slate borders, LED floodlights and an outside tap.

**Material Information** 













### Please contact us on 0115 953 6644 should you wish to arrange to view this property or if you require any further information.

1. We believe these particulars, including the text, photographs and floorplans to be accurate. They are for general guidance only and do not constitute any part of an offer or contract. Measurements are approximate. The property's services, appliances, heating installations, plumbing and electrical systems have not been tested and intending purchasers are advised to make their own independent enquiries and inspections.

2. No person in the employment of Marriotts has the authority to make or give any representation or warranty in respect of the property, and they assume no responsibility for any statement made in these particulars.

3. No responsibili