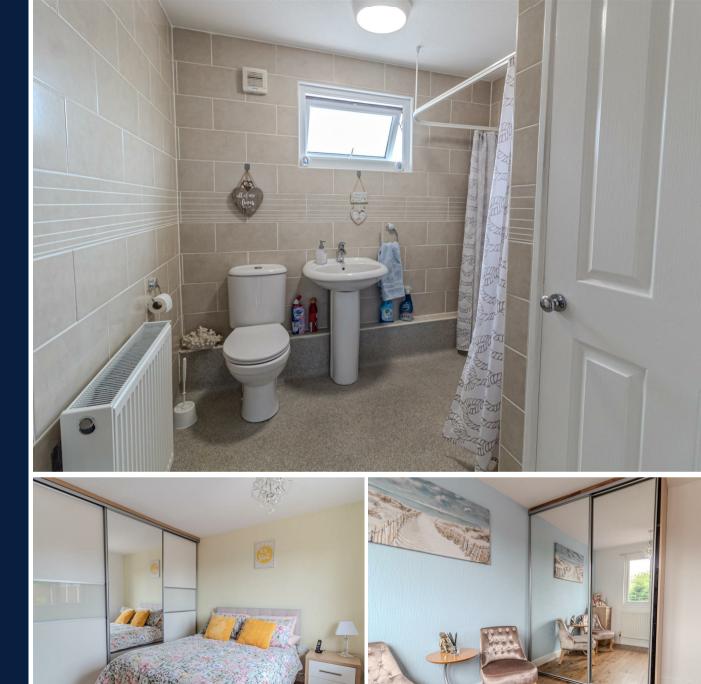

#### Wet Room

With fully tiled walls and non-slip flooring, the shower area has an electric shower and floor drain and there is also a pedestal washbasin, dual flush toilet, extractor fan, loft access and cupboard housing the Baxi combination gas boiler.

#### **Bedroom 1**

Built-in part mirrored sliding door wardrobes, UPVC double glazed rear window and radiator.

#### **Bedroom 2**

Built-in sliding mirrored wardrobes, UPVC double glazed front window and radiator.