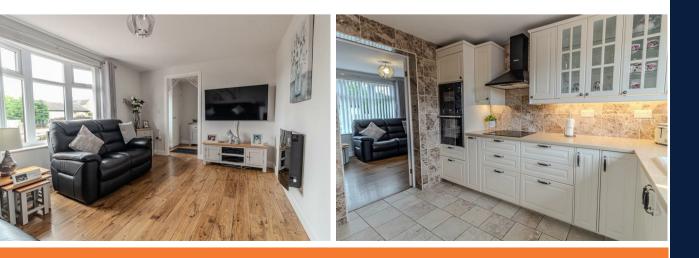

#### Lounge

UPVC double glazed bow window, radiator, wall mounted gas fire, TV aerial point and door through to the kitchen.

#### Kitchen

A range of wall and base units with soft close doors and drawers and solid quartz worktops with one-and-a-half bowl enamelled sink unit and drainer. The appliances consist of a NEFF electric oven and microwave, Bosch induction hob with black extractor canopy and an integrated fridge freezer, dishwasher and washing machine. Stone tiled floor, breakfast bar, UPVC double glazed side door and rear window.