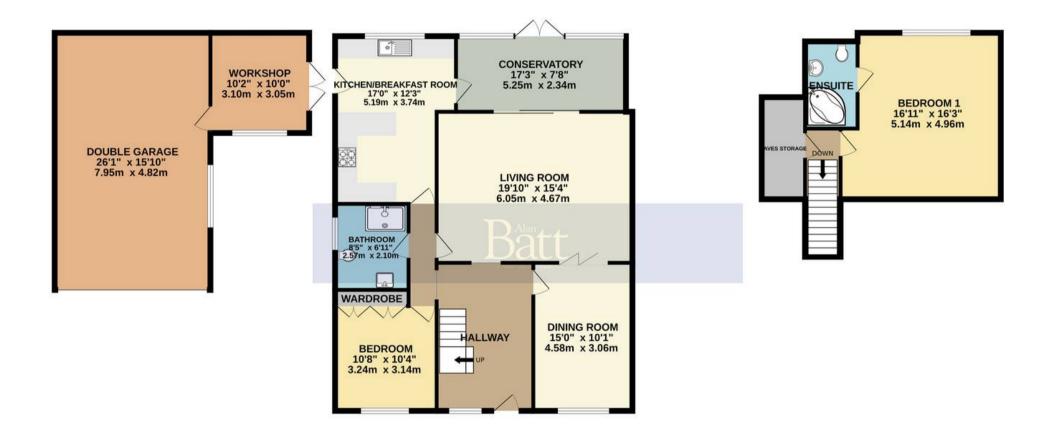

Hallway

Lounge

Conservatory

Dinning room

Kitchen

Shower room

En - Suite

Master bedroom

Bedroom 2

FRONT GARDEN

REAR GARDEN

GARAGE

Single Garage

DRIVEWAY

3 Parking Spaces

TOTAL FLOOR AREA : 2053 sq.ft. (190.7 sq.m.) approx.

GROUND FLOOR 1656 sq.ft. (153.8 sq.m.) approx. 1ST FLOOR 397 sq.ft. (36.9 sq.m.) approx.