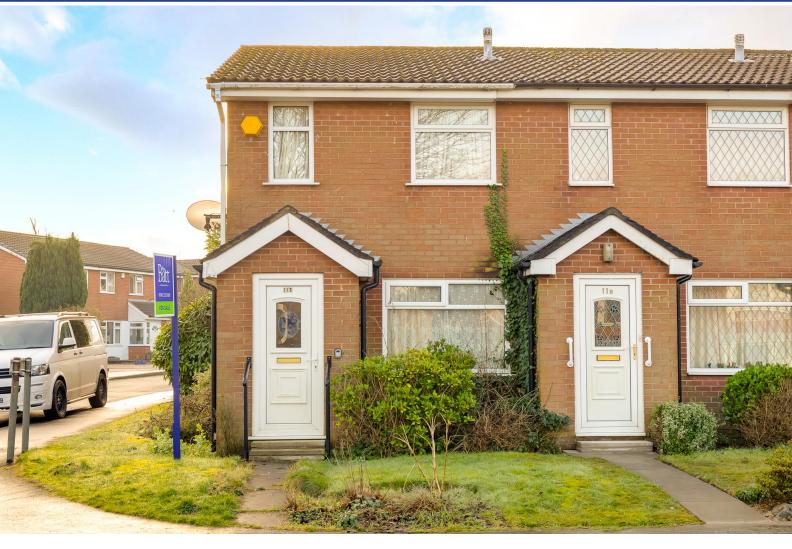

## James Square Standish

**Guide Price of** 

£100,000

- Two bed end mews home
- Refurbishment opportunity
- Ideal first time buy/ Investment
- Fitted kitchen/diner

- Contemporary bathroom
- Two good sized bedrooms
- Gardens to front and rear
- Approximately 578 sq ft

## James Square, Standish, Wigan WN6 OJB

This two bedroom end mews house is situated in the ever popular village of Standish close to excellent schools, shops and local amenities as well as being in close proximity to the M6 motorway network. Requiring some refurbishment throughout this property would be a fantastic investment opportunity or first time buy for those looking for a project.