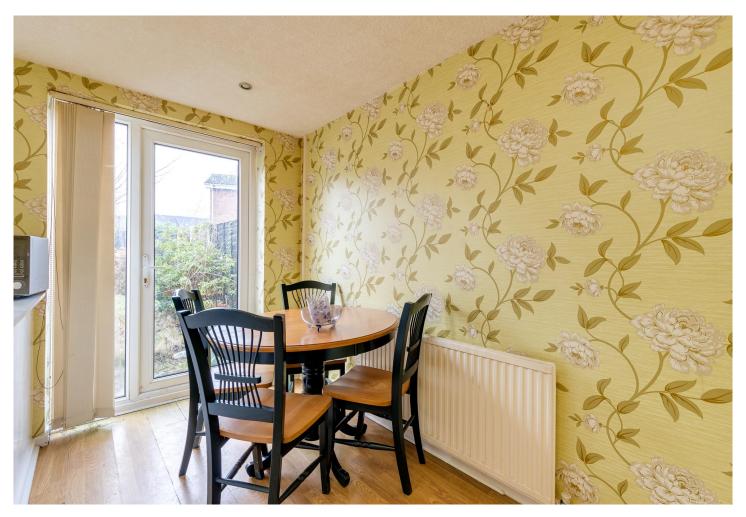

Offering approximately 578 SQ FT of well appointed living space, the property in brief comprises of: Entrance hallway, reception room with feature fireplace and fitted kitchen/diner with a range of wall and base units.