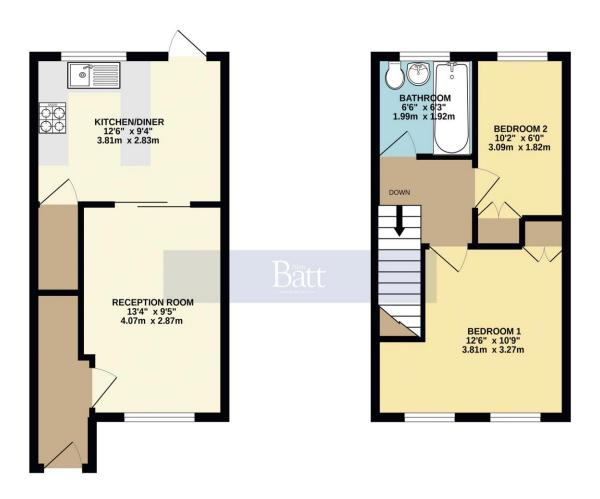

Offering approximately 578 SQ FT of well appointed living space, the property in brief comprises of: Entrance hallway, reception room with feature fireplace and fitted kitchen/diner with a range of wall and base units.

To the first floor you will find a master bedroom, second bedroom and a contemporary family bathroom with three piece suite comprising WC, wash basin and bath.

Externally, you will find a good sized a lawned garden to the front elevation o the rear there is an enclosed lawned garden.

GROUND FLOOR 295 sq.ft. (27.4 sq.m.) approx.

1ST FLOOR 283 sq.ft. (26.3 sq.m.) approx.

TOTAL FLOOR AREA: 578 sq.ft. (53.7 sq.m.) approx.

TOTAL FLOOR AREA: 578 SQLT (53.7 SQLM.) approx.

Whilst every attempt has been made to ensure the accuracy of the flooplan contained here, measurement of doors, windows, rooms and any other items are approximate and no responsibility is taken for any error, omission or mis-statement. This plan is lot illustrative purposes only and should be used as such by any prospective purchaser. The services, systems and appliances shown have not been tested and no guarante as to their operability or efficiency can be given.