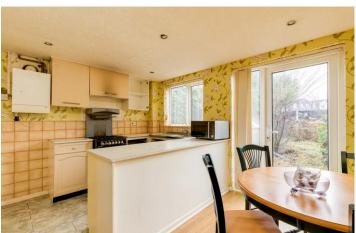

Offering approximately 578 SQ FT of well appointed living space, the property in brief comprises of: Entrance hallway, reception room with feature fireplace and fitted kitchen/diner with a range of wall and base units.