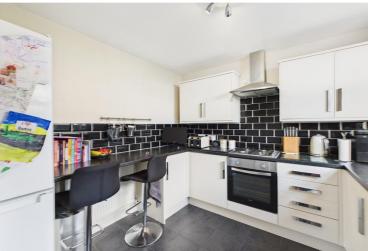

#### **KITCHEN**

9' 6" x 9' 6" (2.9m x 2.9m) With a range of fitted floor and wall units. Stainless steel sink unit. 4 ring gas hob with oven and stainless extractor hood over. Integral dishwasher.

Space for a washing machine and fridge/freezer. Tiled floor and partly tiled walls. Radiator and UPVC double glazed window.