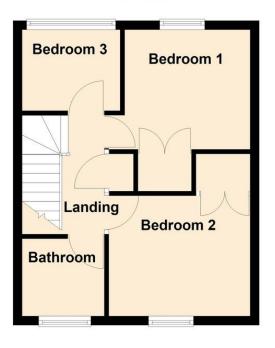

#### LANDING

With loft access and a built in cupboard housing the combi boiler.

#### **BEDROOM 1**

13' 0" x 9' 1" (3.96m x 2.77m) With a built in wardrobe, radiator and UPVC double glazed window.

#### **BEDROOM 2**

8' 8" x 10' 1" (2.64m x 3.07m) With a built in wardrobe, radiator and UPVC double glazed window.

changing-home.co.uk 01244 345664

#### **BEDROOM 3**

9' 8" x 7' 1" (2.95m x 2.16m) With radiator and UPVC double glazed window.

#### **BATHROOM**

5' 8" x 6' 1" (1.73m x 1.85m) With a white suite of a WC, wash hand basin and paneled bath with shower and screen. Frosted UPVC double glazed window. heated towel rail, extractor fan and partly tiled walls.

## **First Floor**