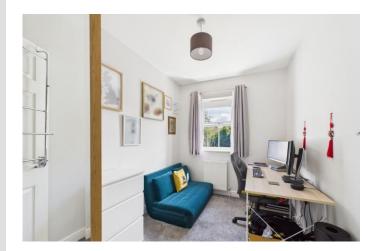

#### **BEDROOM 3**

9' 8" x 7' 1" (2.95m x 2.16m) With radiator and UPVC double glazed window.