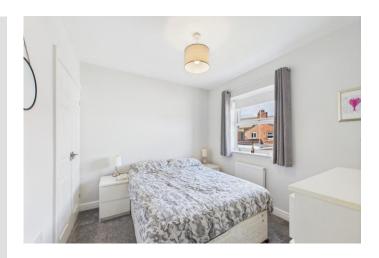

#### **BEDROOM 1**

13' 0" x 9' 1" (3.96m x 2.77m) With a built in wardrobe, radiator and UPVC double glazed window.

#### **BEDROOM 2**

8' 8" x 10' 1" (2.64m x 3.07m) With a built in wardrobe, radiator and UPVC double glazed window.

changing-home.co.uk 01244 345664

#### **BEDROOM 3**

9' 8" x 7' 1" (2.95m x 2.16m) With radiator and UPVC double glazed window.