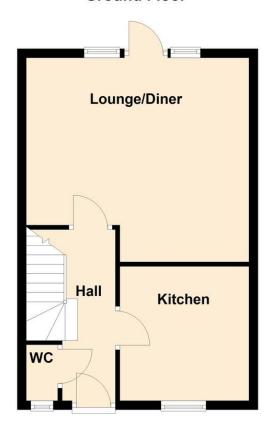

## **Ground Floor**

Hall, cloakroom, kitchen and lounge/diner. 3 bedrooms and bathroom.

changing-home.co.uk 01244 345664