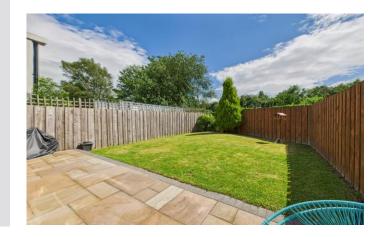

### **OUTSIDE**

To the front is a small low maintenance garden. The drive leads along the side of the property and via a gate to an attractive good sized rear garden. The rear garden has a sunny aspect, stone paved patio with brick paved edge and neat lawn.