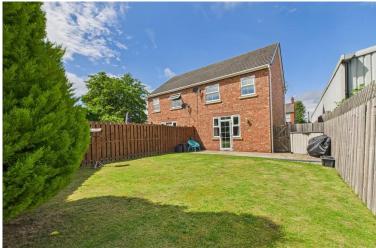

### **OUTSIDE**

To the front is a small low maintenance garden. The drive leads along the side of the property and via a gate to an attractive good sized rear garden. The rear garden has a sunny aspect, stone paved patio with brick paved edge and neat lawn.