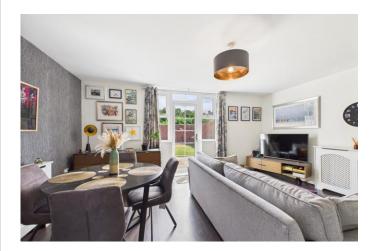

#### LOUNGE/DINER

16' 6" x 14' 7" (5.03m x 4.44m) max. A most spacious dual purpose room with 3 radiators. Wood effect laminate floor. 2 UPVC double glazed windows and door to the rear garden.