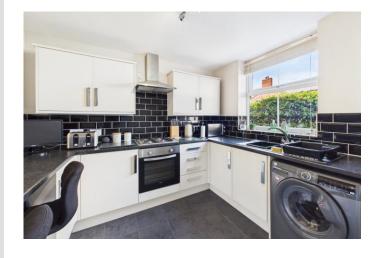

#### **KITCHEN**

9' 6" x 9' 6" (2.9m x 2.9m) With a range of fitted floor and wall units. Stainless steel sink unit. 4 ring gas hob with oven and stainless extractor hood over. Integral dishwasher.

Space for a washing machine and fridge/freezer. Tiled floor and partly tiled walls. Radiator and UPVC double glazed window.