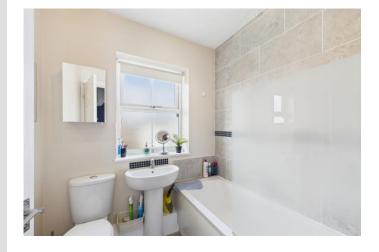

#### **BATHROOM**

5' 8" x 6' 1" (1.73m x 1.85m) With a white suite of a WC, wash hand basin and paneled bath with shower and screen. Frosted UPVC double glazed window. heated towel rail, extractor fan and partly tiled walls.