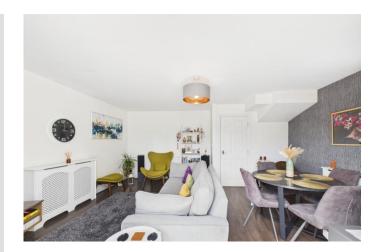

#### LOUNGE/DINER

16' 6" x 14' 7" (5.03m x 4.44m) max. A most spacious dual purpose room with 3 radiators. Wood effect laminate floor. 2 UPVC double glazed windows and door to the rear garden.