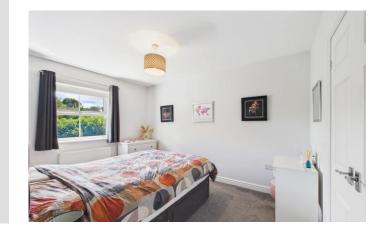

#### **BEDROOM 1**

13' 0" x 9' 1" (3.96m x 2.77m) With a built in wardrobe, radiator and UPVC double glazed window.

#### **BEDROOM 2**

8' 8" x 10' 1" (2.64m x 3.07m) With a built in wardrobe, radiator and UPVC double glazed window.

changing-home.co.uk 01244 345664

#### **BEDROOM 3**

9' 8" x 7' 1" (2.95m x 2.16m) With radiator and UPVC double glazed window.