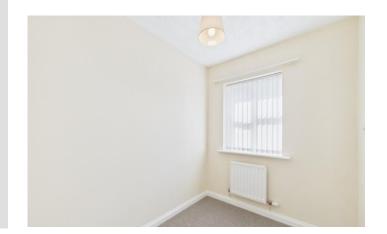

### **BEDROOM 3**

7' 5" x 6' 1" (2.26m x 1.85m) With radiator and UPVC double glazed window.

changing-home.co.uk 01244 345664