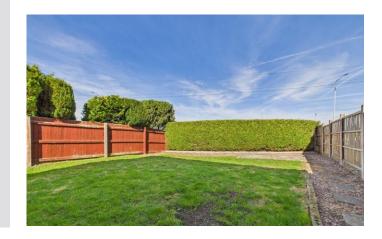

### OUTSIDE

To the front is a large tarmac parking area and drive that extends along the side of the property to provide parking for several cars. A timber gate gives access to good sized side and rear gardens which have a lawn, patios and shed. The gardens at the side and rear give opportunity to extend subject to consents.