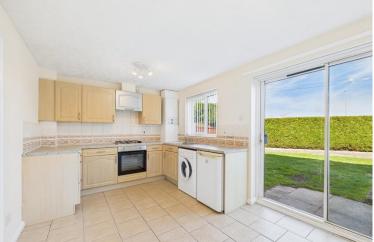

### KITCHEN/DINER

15' 5" x 9' 11" (4.7m x 3.02m) With a range of fitted floor and wall units. Stainless steel sink unit. Oven, hob and extractor hood. Space for a washing machine and fridge, tiled floor and partly tiled walls, radiator, understairs cupboard and double glazed patio doors to the rear garden. UPVC double glazed window.