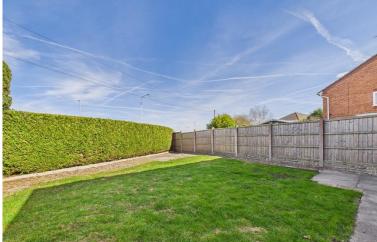

### OUTSIDE

To the front is a large tarmac parking area and drive that extends along the side of the property to provide parking for several cars. A timber gate gives access to good sized side and rear gardens which have a lawn, patios and shed. The gardens at the side and rear give opportunity to extend subject to consents.