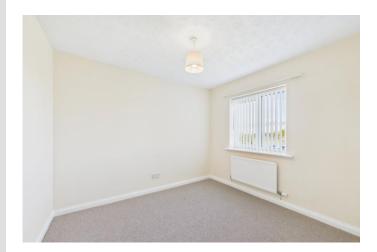

### **BEDROOM 1**

11' 9" x 9' 1" (3.58m x 2.77m) With radiator and UPVC double glazed window.

### **BEDROOM 2**

10' 0" x 9' 1" (3.05m x 2.77m) With radiator and UPVC double glazed window.

### **BEDROOM 3**

7' 5" x 6' 1" (2.26m x 1.85m) With radiator and UPVC double glazed window.

changing-home.co.uk 01244 345664