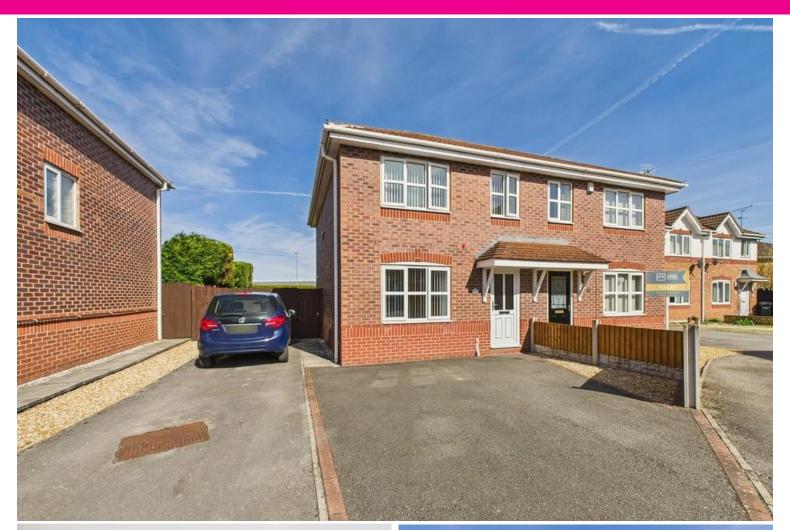

# Cledwen Road | Broughton | Chester | CH4 0TH

£235,000

A neat, modern, spacious 3 bedroom, 2 bathroom semi detached home at the top of a small cul-de-sac. The property has good sized gardens at the side and rear giving potential to extend subject to consents. Parking for several cars to the front and side. UPVC double glazed. NO ONWARD CHAIN.

### OUTSIDE

To the front is a large tarmac parking area and drive that extends along the side of the property to provide parking for several cars. A timber gate gives access to good sized side and rear gardens which have a lawn, patios and shed. The gardens at the side and rear give opportunity to extend subject to consents.