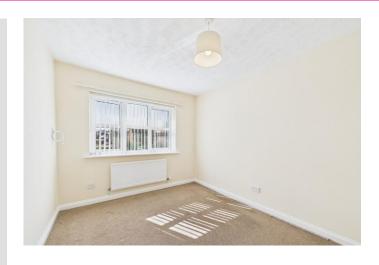

### **BEDROOM 1**

11' 9" x 9' 1" (3.58m x 2.77m) With radiator and UPVC double glazed window.

### **BEDROOM 2**

10' 0" x 9' 1" (3.05m x 2.77m) With radiator and UPVC double glazed window.