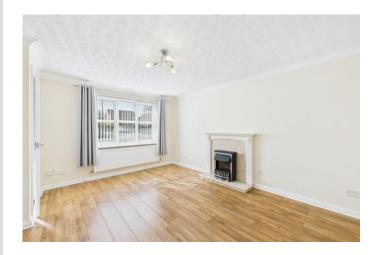

### LIVING ROOM

15' 4" x 12' 0" (4.67m x 3.66m) With a coved ceiling, electric fire and radiator. UPVC double glazed window and wood effect laminate floor.