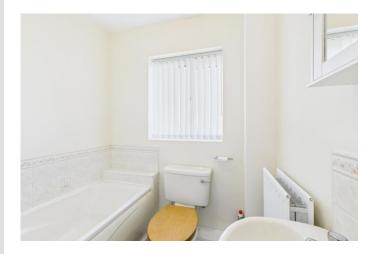

### **BATHROOM**

6' 1" x 5' 11" (1.85m x 1.8m) With suite of a WC, wash hand basin and tiled shower cubicle. Radiator and frosted UPVC double glazed window.