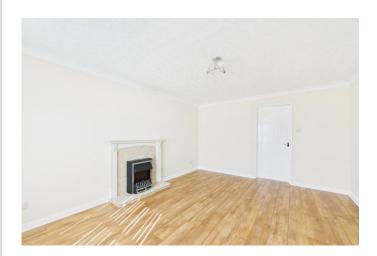

### LIVING ROOM

15' 4" x 12' 0" (4.67m x 3.66m) With a coved ceiling, electric fire and radiator. UPVC double glazed window and wood effect laminate floor.