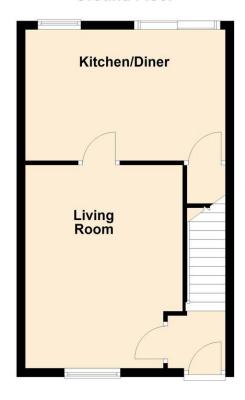

### **Ground Floor**

### LIVING ROOM

15' 4" x 12' 0" (4.67m x 3.66m) With a coved ceiling, electric fire and radiator. UPVC double glazed window and wood effect laminate floor.

### KITCHEN/DINER

15' 5" x 9' 11" (4.7m x 3.02m) With a range of fitted floor and wall units. Stainless steel sink unit. Oven, hob and extractor hood. Space for a washing machine and fridge, tiled floor and partly tiled walls, radiator, understairs cupboard and double glazed patio doors to the rear garden. UPVC double glazed window.