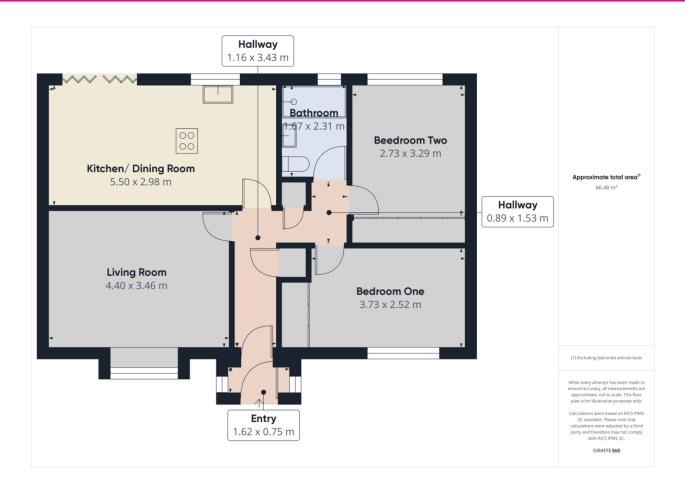

5' 3" x 2' 5" (1.62m x 0.75m)

HALL

3' 9" x 11' 3" (1.16m x 3.43m)

LIVING ROOM

14' 5" x 11' 4" (4.40m x 3.46m)

KITCHEN/DINING AREA

18' 0" x 9' 9" (5.50m x 2.98m)

**BEDROOM ONE** 

12' 2" x 8' 3" (3.73m x 2.52m)

**BEDROOM TWO** 

8' 11" x 10' 9" (2.73m x 3.29m)

**BATHROOM** 

5' 5" x 7' 6" (1.67m x 2.31m)

changing-home.co.uk 01244 345664

changing-home.co.uk 01244 345664