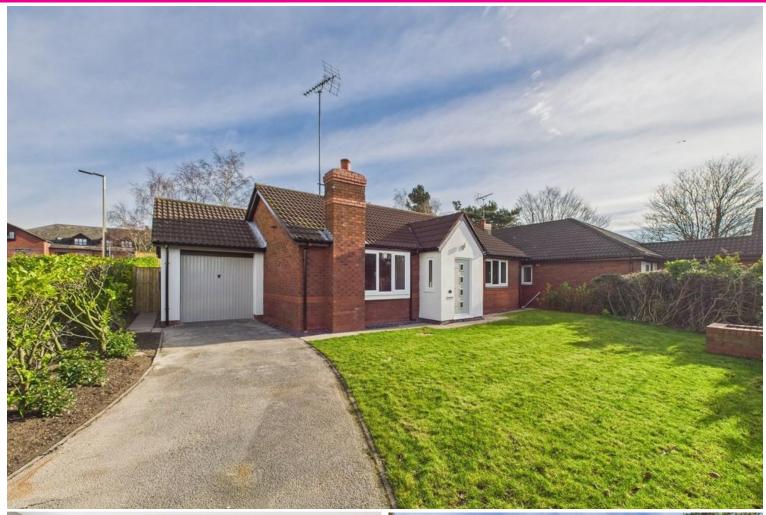

## Round Hill Meadow | Great Boughton | Chester | CH3 5TU

£390,000

A immaculately presented & fully renovated TWO bedroom bungalow home situated in a quiet cul-de-sac within ever popular Great Boughton. Porch, Hallway, Living room, stunning open plan Kutchenhaus fitted kitchen/diner with bi-folds leading to the large rear garden, two double bedrooms, bathroom & attached single garage. Outside is a superb large rear garden and to the front a lawn area and drive allowing ample parking.