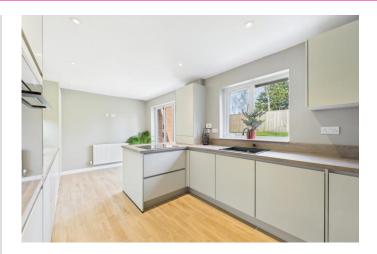

## Round Hill Meadow | Great Boughton | Chester | CH3 5TU

£390,000

A immaculately presented & fully renovated TWO bedroom bungalow home situated in a quiet cul-de-sac within ever popular Great Boughton. Porch, Hallway, Living room, stunning open plan Kutchenhaus fitted kitchen/diner with bi-folds leading to the large rear garden, two double bedrooms, bathroom & attached single garage. Outside is a superb large rear garden and to the front a lawn area and drive allowing ample parking.

5' 3" x 2' 5" (1.62m x 0.75m)

HALL

3' 9" x 11' 3" (1.16m x 3.43m)

LIVING ROOM

14' 5" x 11' 4" (4.40m x 3.46m)

KITCHEN/DINING AREA

18' 0" x 9' 9" (5.50m x 2.98m)

**BEDROOM ONE** 