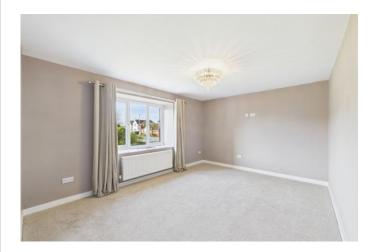

5' 3" x 2' 5" (1.62m x 0.75m)

HALL

3' 9" x 11' 3" (1.16m x 3.43m)

LIVING ROOM

14' 5" x 11' 4" (4.40m x 3.46m)

KITCHEN/DINING AREA

18' 0" x 9' 9" (5.50m x 2.98m)

**BEDROOM ONE** 