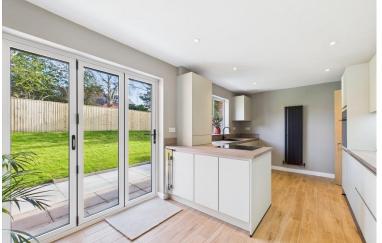

## Round Hill Meadow | Great Boughton | Chester | CH3 5TU

£390,000

A immaculately presented & fully renovated TWO bedroom bungalow home situated in a quiet cul-de-sac within ever popular Great Boughton. Porch, Hallway, Living room, stunning open plan Kutchenhaus fitted kitchen/diner with bi-folds leading to the large rear garden, two double bedrooms, bathroom & attached single garage. Outside is a superb large rear garden and to the front a lawn area and drive allowing ample parking.

5' 3" x 2' 5" (1.62m x 0.75m)

HALL

3' 9" x 11' 3" (1.16m x 3.43m)

LIVING ROOM

14' 5" x 11' 4" (4.40m x 3.46m)

KITCHEN/DINING AREA

18' 0" x 9' 9" (5.50m x 2.98m)

**BEDROOM ONE** 