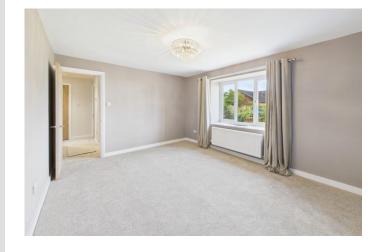

5' 3" x 2' 5" (1.62m x 0.75m)

HALL

3' 9" x 11' 3" (1.16m x 3.43m)

LIVING ROOM

14' 5" x 11' 4" (4.40m x 3.46m)

KITCHEN/DINING AREA

18' 0" x 9' 9" (5.50m x 2.98m)

**BEDROOM ONE** 