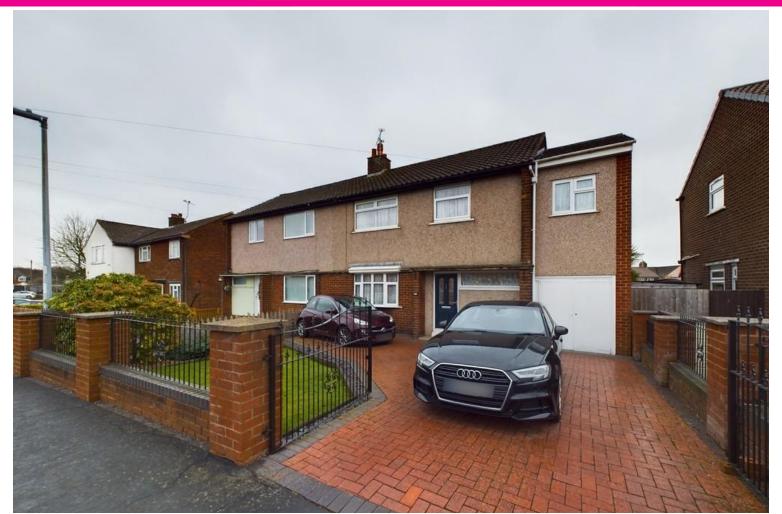

# Burntwood Road | Buckley | CH7 3EL

£215,000

An extended & most spacious FOUR bedroom semi-detached family home. For sale with NO ONWARD CHAIN, this property in brief: Hall, large dual aspect living room, kitchen, integral garage, four bedrooms, study, bathroom, WC, good sized rear garden and driveway parking. Viewing highly recommended

#### **OUTSIDE**

To the front gates allow access to a brick paved drive and a neat lawn. To the rear is a large garden with a concrete patio area and steps leading down to a lawn, storage shed and further paved patio.