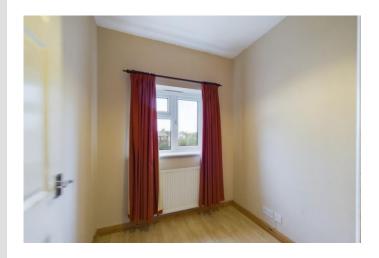

#### **BEDROOM 1**

11' 9" x 10' 1" (3.58m x 3.07m) With 2 built in cupboards. UPVC double glazed windows and radiator.

#### **BEDROOM 2**

12' 11" x 9' 0" (3.94m x 2.74m) Built in cupboard houses an Ideal combi boiler. Radiator and UPVC double glazed window.

#### **BEDROOM 3**

9' 11" x 6' 4" (3.02m x 1.93m) Radiator and UPVC double glazed window.

changing-home.co.uk 01244 345664

#### **BEDROOM 4**

10' 5" x 6' 5" (3.18m x 1.96m) Radiator and UPVC double glazed window.

#### **BEDROOM 5/STUDY**

7' 10" x 6' 5" (2.39m x 1.96m) Radiator and UPVC double glazed window.