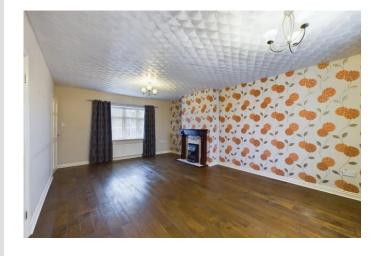

#### LOUNGE/DINER

19' 11" x 12' 10" (6.07m x 3.91m) A very spacious dual aspect reception with a superb timber floor. Electric fire with timber mantle. 2 radiators and UPVC double glazed windows to front and rear.