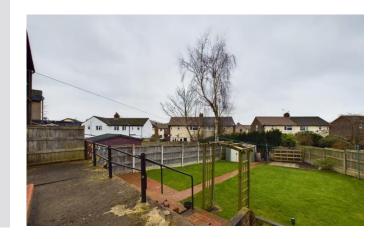

#### **OUTSIDE**

To the front gates allow access to a brick paved drive and a neat lawn. To the rear is a large garden with a concrete patio area and steps leading down to a lawn, storage shed and further paved patio.