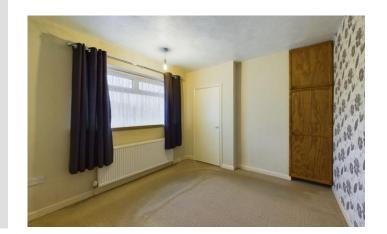

#### **BEDROOM 1**

11' 9" x 10' 1" (3.58m x 3.07m) With 2 built in cupboards. UPVC double glazed windows and radiator.

#### **BEDROOM 2**

12' 11" x 9' 0" (3.94m x 2.74m) Built in cupboard houses an Ideal combi boiler. Radiator and UPVC double glazed window.

#### **BEDROOM 3**

9' 11" x 6' 4" (3.02m x 1.93m) Radiator and UPVC double glazed window.

changing-home.co.uk 01244 345664

#### **BEDROOM 4**

10' 5" x 6' 5" (3.18m x 1.96m) Radiator and UPVC double glazed window.

#### **BEDROOM 5/STUDY**

7' 10" x 6' 5" (2.39m x 1.96m) Radiator and UPVC double glazed window.