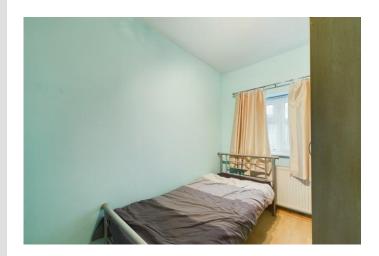

#### **BEDROOM 1**

11' 9" x 10' 1" (3.58m x 3.07m) With 2 built in cupboards. UPVC double glazed windows and radiator.

#### **BEDROOM 2**

12' 11" x 9' 0" (3.94m x 2.74m) Built in cupboard houses an Ideal combi boiler. Radiator and UPVC double glazed window.

#### **BEDROOM 3**

9' 11" x 6' 4" (3.02m x 1.93m) Radiator and UPVC double glazed window.

changing-home.co.uk 01244 345664

#### **BEDROOM 4**

10' 5" x 6' 5" (3.18m x 1.96m) Radiator and UPVC double glazed window.

#### **BEDROOM 5/STUDY**

7' 10" x 6' 5" (2.39m x 1.96m) Radiator and UPVC double glazed window.