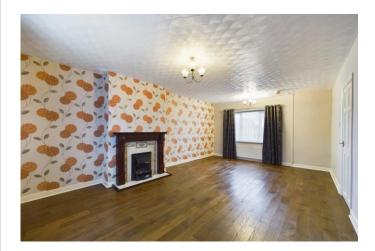

#### LOUNGE/DINER

19' 11" x 12' 10" (6.07m x 3.91m) A very spacious dual aspect reception with a superb timber floor. Electric fire with timber mantle. 2 radiators and UPVC double glazed windows to front and rear.