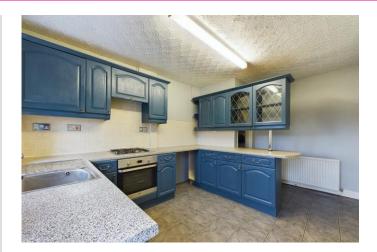

#### KITCHEN/BREAKFAST ROOM

14' 9" x 9' 9" (4.5m x 2.97m) max. With a range of fitted floor and wall units. Stainless steel sink unit. Oven, 4 ring gas hob with extractor over. Radiator, UPVC double glazed window and rear door.