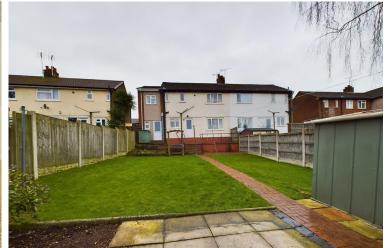

#### **OUTSIDE**

To the front gates allow access to a brick paved drive and a neat lawn. To the rear is a large garden with a concrete patio area and steps leading down to a lawn, storage shed and further paved patio.