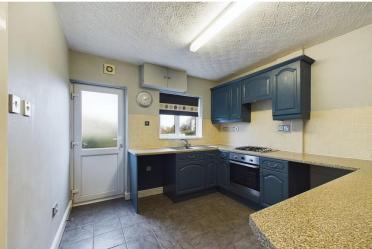

#### KITCHEN/BREAKFAST ROOM

14' 9" x 9' 9" (4.5m x 2.97m) max. With a range of fitted floor and wall units. Stainless steel sink unit. Oven, 4 ring gas hob with extractor over. Radiator, UPVC double glazed window and rear door.