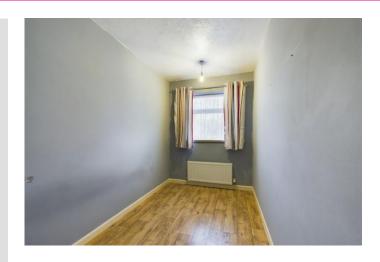

#### **BEDROOM 1**

11' 9" x 10' 1" (3.58m x 3.07m) With 2 built in cupboards. UPVC double glazed windows and radiator.

#### **BEDROOM 2**

12' 11" x 9' 0" (3.94m x 2.74m) Built in cupboard houses an Ideal combi boiler. Radiator and UPVC double glazed window.

#### **BEDROOM 3**

9' 11" x 6' 4" (3.02m x 1.93m) Radiator and UPVC double glazed window.

changing-home.co.uk 01244 345664

#### **BEDROOM 4**

10' 5" x 6' 5" (3.18m x 1.96m) Radiator and UPVC double glazed window.

#### **BEDROOM 5/STUDY**

7' 10" x 6' 5" (2.39m x 1.96m) Radiator and UPVC double glazed window.