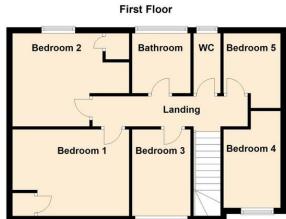

#### LANDING

With loft access.

#### **BEDROOM 1**

11' 9" x 10' 1" (3.58m x 3.07m) With 2 built in cupboards. UPVC double glazed windows and radiator.

#### **BEDROOM 2**

12' 11" x 9' 0" (3.94m x 2.74m) Built in cupboard houses an Ideal combi boiler. Radiator and UPVC double glazed window.

#### **BEDROOM 3**

9' 11" x 6' 4" (3.02m x 1.93m) Radiator and UPVC double glazed window.

changing-home.co.uk 01244 345664

#### **BEDROOM 4**

10' 5" x 6' 5" (3.18m x 1.96m) Radiator and UPVC double glazed window.

#### **BEDROOM 5/STUDY**

7' 10" x 6' 5" (2.39m x 1.96m) Radiator and UPVC double glazed window.

#### **BATHROOM**

6' 7" x 5' 6" (2.01m x 1.68m) With a white suite of a wash hand basin and paneled bath with shower attachment and screen. Frosted UPVC double glazed window. Tiled floor and tiled walls. Extractor fan.

#### WC

With WC, tiled floor and partly tiled walls. Frosted UPVC double glazed window.