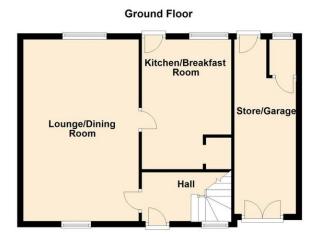

#### HALL

Accessed via a composite front door and with a radiator, UPVC double glazed window and solid wood floor.

#### LOUNGE/DINER

19' 11" x 12' 10" (6.07m x 3.91m) A very spacious dual aspect reception with a superb timber floor. Electric fire with timber mantle. 2 radiators and UPVC double glazed windows to front and rear.

#### KITCHEN/BREAKFAST ROOM

14' 9" x 9' 9" (4.5m x 2.97m) max. With a range of fitted floor and wall units. Stainless steel sink unit. Oven, 4 ring gas hob with extractor over. Radiator, UPVC double glazed window and rear door.

#### **GARAGE/STORE**

19' 6"  $\times$  6' 8" (5.94m  $\times$  2.03m) Accessed either from a UPVC door at the rear or timber double doors to the front. Power and light. UPVC double glazed window within a built in cupboard at the rear.

changing-home.co.uk 01244 345664

for illustration only not to scale Plan produced using PlanUp.