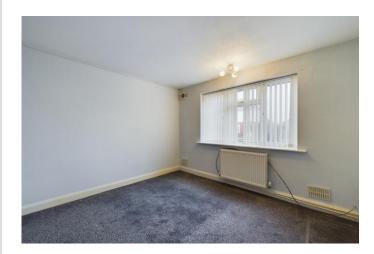

#### **BEDROOM 1**

11' 7" x 10' 10" (3.53m x 3.3m) With a UPVC double glazed window and radiator.