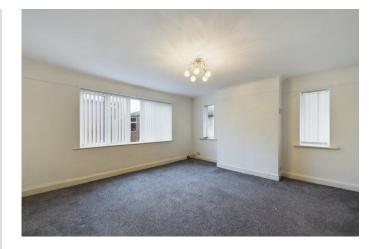

#### LOUNGE/DINER

14' 11" x 14' 7" (4.55m x 4.44m) With 3 UPVC double glazed windows and radiator.