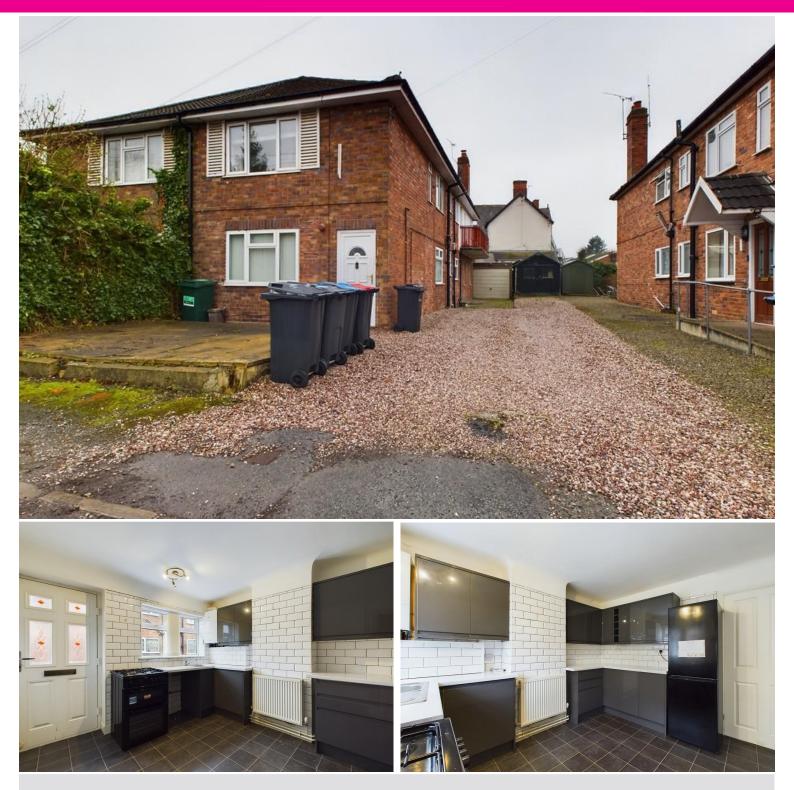

#### LOCATION

The property is set near the top of a popular cul-de-sac within a short walk of Bache railway station and Morrison's superstore. Chester City centre is also with easy walking distance and the Countess Of Chester Hospital is close by.

#### **KITCHEN**

11' 11" x 10' 3" (3.63m x 3.12m) With a range of fitted floor and wall units. stainless steel sink unit and partly tiled walls. Spotlights. Space for a fridge/freezer and washing machine. Wall mounted Worcester combi boiler. Radiator and 2 UPVC double glazed windows. UPVC double glazed door to the side.

#### GARAGE

A single garage with up and over door.

#### OUTSIDE

At the side of the apartment is a driveway to provide ample off road parking. At the rear is a low maintenance paved garden.