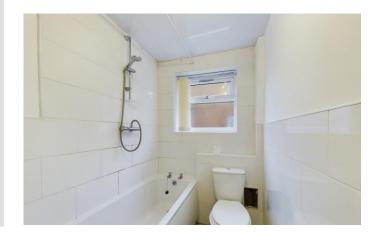

#### BATHROOM

8' 4" x 4' 10" (2.54m x 1.47m) With a white suite of a WC, wash hand basin and paneled bath with shower over. Frosted UPVC double glazed window, partly tiled walls and heated towel rail.