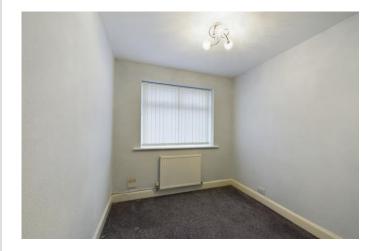

#### **BEDROOM 2**

 $8^{\prime}4^{\prime\prime}$  x 7' 9" (2.54m x 2.36m) With a UPVC double glazed window and radiator.