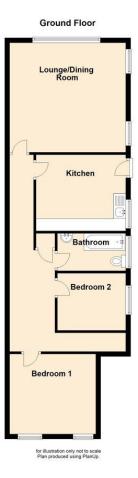

#### HALL

With 2 radiators and built in store cupboard.

#### LOUNGE/DINER

14' 11" x 14' 7" (4.55m x 4.44m) With 3 UPVC double glazed windows and radiator.

#### **KITCHEN**

11' 11" x 10' 3" (3.63m x 3.12m) With a range of fitted floor and wall units. stainless steel sink unit and partly tiled walls. Spotlights. Space for a fridge/freezer and washing machine. Wall mounted Worcester combi boiler. Radiator and 2 UPVC double glazed windows. UPVC double glazed door to the side.

#### **BEDROOM 1**

11' 7" x 10' 10" (3.53m x 3.3m) With a UPVC double glazed window and radiator.

#### **BEDROOM 2**

 $8^{\prime}4^{\prime\prime}$  x 7' 9" (2.54m x 2.36m) With a UPVC double glazed window and radiator.

#### BATHROOM

8' 4" x 4' 10" (2.54m x 1.47m) With a white suite of a WC, wash hand basin and paneled bath with shower over. Frosted UPVC double glazed window, partly tiled walls and heated towel rail.

#### GARAGE

A single garage with up and over door.