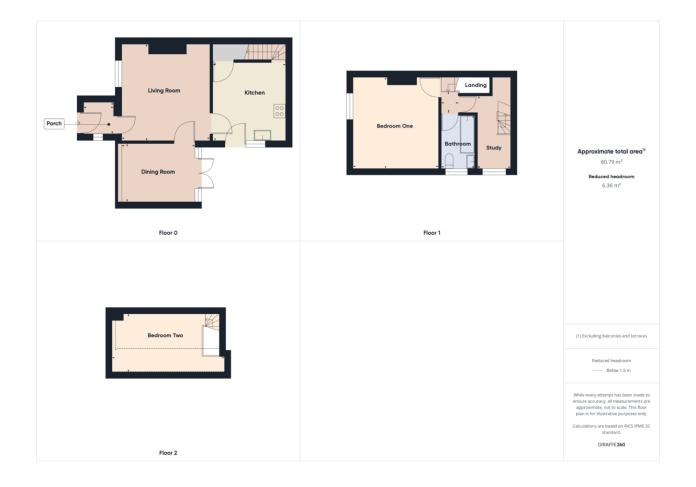

# **Property Description**

The lovely mews cottage comprises in brief: Porch, living room, dining room and kitchen. On the first floor is a large main bedroom, bathroom and study with stairs to the second double bedroom. The extension at the side of the property now provides flexibility on the living accommodation.

#### PORCH

Accessed via a composite front door. UPVC double glazed window and engineered oak floor.

#### LIVING ROOM

13' 10" x 12' 8" (4.22m x 3.86m) With a UPVC double glazed sash window. Fitted timber shelving and cupboards. Engineered oak floor. Dado rail and coved ceiling. Cast iron feature fireplace. Radiator.

#### **DINING ROOM**

10' 9" x 8' 3" (3.29m x 2.54m) 2 UPVC double glazed windows and UPVC French doors to courtyard. Radiator. Engineered oak floor.

#### **KITCHEN**

11' 2" x 10' 9" (3.4m x 3.28m) With a range of fitted
floor and wall units. 4 ring gas hob with oven below
and extractor fan over. Understairs cupboard.
Extractor fan and partly tiled walls. Radiator and wall
mounted Ideal boiler. UPVC double glazed window.

#### **BEDROOM 1**

14' 1" x 12' 10" (4.29m x 3.91m) With UPVC double glazed sash window. Cast iron feature fireplace. 2 wall light points and radiator.

#### BATHROOM

8' 1" x 5' 0" (2.46m x 1.52m) With a white suite of a WC, wash hand basin and a paneled bath with shower over. Heated towel rail and partly tiled walls. Frosted UPVC double glazed sash window.

#### STUDY/DRESSING ROOM

11' 1" x 5' 3" (3.38m x 1.6m) With UPVC double glazed sash window and radiator. Stairs to Bedroom 2.

#### **BEDROOM 2**

16' 4" x 9' 1" (4.98m x 2.77m) some restricted headroom. With a radiator, spotlights, beam and 2 Velux roof windows.