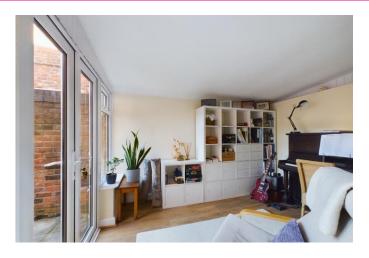

#### LIVING ROOM

13' 10" x 12' 8" (4.22m x 3.86m) With a UPVC double glazed sash window. Fitted timber shelving and cupboards. Engineered oak floor. Dado rail and coved ceiling. Cast iron feature fireplace. Radiator.

#### **DINING ROOM**

10' 9" x 8' 3" (3.29m x 2.54m) 2 UPVC double glazed windows and UPVC French doors to courtyard. Radiator. Engineered oak floor.