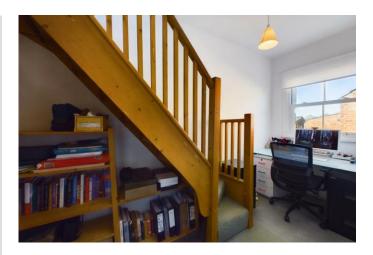

#### STUDY/DRESSING ROOM

11' 1" x 5' 3" (3.38m x 1.6m) With UPVC double glazed sash window and radiator. Stairs to Bedroom 2.