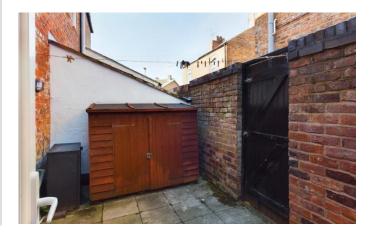

#### OUTSIDE

To the side of the property is a walled courtyard with paving, timber store unit and door to the side. At the front is a low maintenance graveled garden. There is potential to create parking space subject to consents.