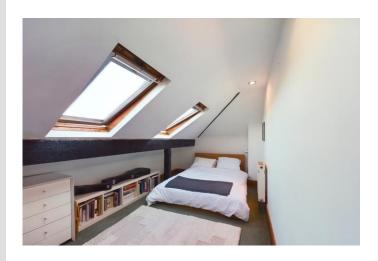

#### **BEDROOM 2**

16' 4" x 9' 1" (4.98m x 2.77m) some restricted headroom. With a radiator, spotlights, beam and 2 Velux roof windows.