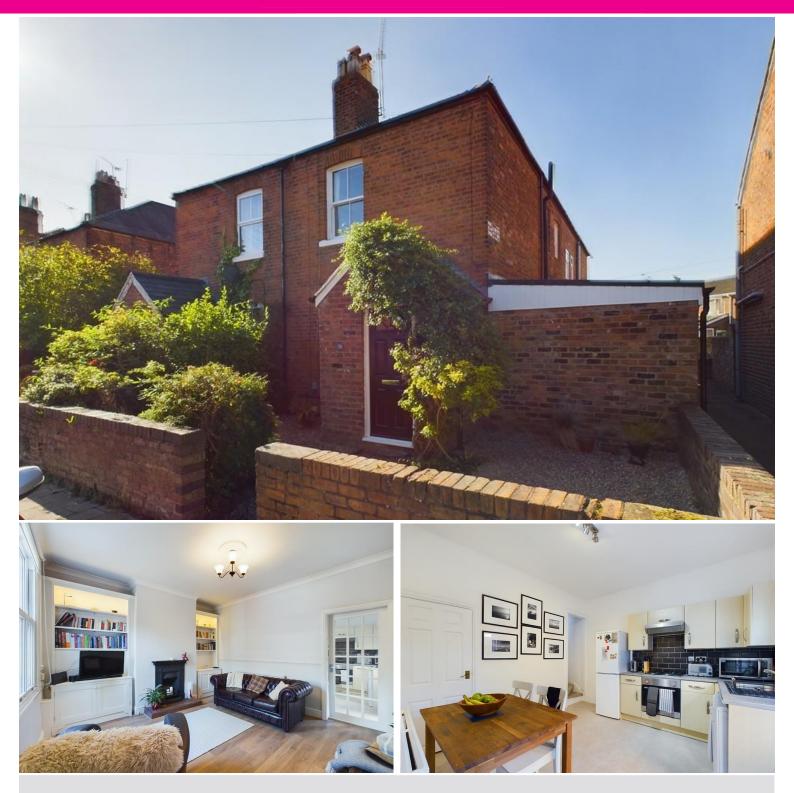

# Bradford Street | Handbridge | Chester | CH4 7DG

£260,000

A delightful two double bedroom mews cottage set in the heart of Handbridge and very popular Bradford Street. The property has been extended to the side to now provides 2 receptions and kitchen. Much character and charm is retained. Parking space could be created at the front subject to consents.

# **Property Description**

The lovely mews cottage comprises in brief: Porch, living room, dining room and kitchen. On the first floor is a large main bedroom, bathroom and study with stairs to the second double bedroom. The extension at the side of the property now provides flexibility on the living accommodation.

#### LIVING ROOM

13' 10" x 12' 8" (4.22m x 3.86m) With a UPVC double glazed sash window. Fitted timber shelving and cupboards. Engineered oak floor. Dado rail and coved ceiling. Cast iron feature fireplace. Radiator.

#### **DINING ROOM**

10' 9" x 8' 3" (3.29m x 2.54m) 2 UPVC double glazed windows and UPVC French doors to courtyard. Radiator. Engineered oak floor.

#### **KITCHEN**

11' 2" x 10' 9" (3.4m x 3.28m) With a range of fitted
floor and wall units. 4 ring gas hob with oven below
and extractor fan over. Understairs cupboard.
Extractor fan and partly tiled walls. Radiator and wall
mounted Ideal boiler. UPVC double glazed window.