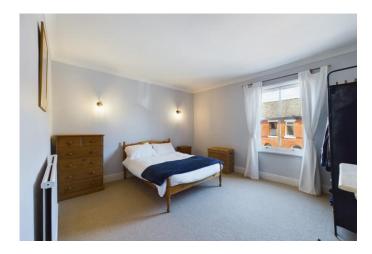

#### **BEDROOM 1**

14' 1" x 12' 10" (4.29m x 3.91m) With UPVC double glazed sash window. Cast iron feature fireplace. 2 wall light points and radiator.