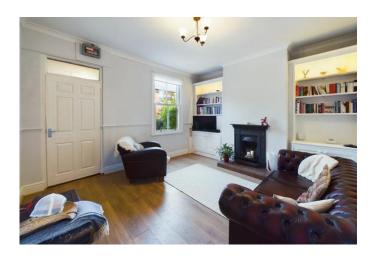

#### LIVING ROOM

13' 10" x 12' 8" (4.22m x 3.86m) With a UPVC double glazed sash window. Fitted timber shelving and cupboards. Engineered oak floor. Dado rail and coved ceiling. Cast iron feature fireplace. Radiator.