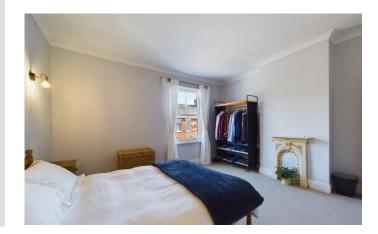

#### **BEDROOM 1**

14' 1" x 12' 10" (4.29m x 3.91m) With UPVC double glazed sash window. Cast iron feature fireplace. 2 wall light points and radiator.