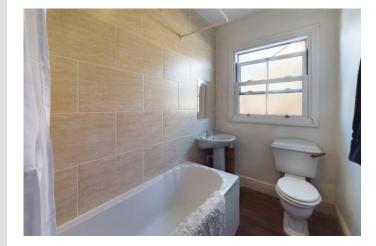

#### BATHROOM

8' 1" x 5' 0" (2.46m x 1.52m) With a white suite of a WC, wash hand basin and a paneled bath with shower over. Heated towel rail and partly tiled walls. Frosted UPVC double glazed sash window.