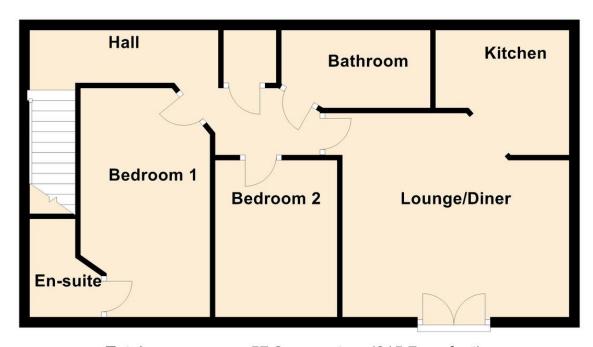

#### HALL

With a built in store cupboard with shelves and light. Radiator and loft access.

#### LOUNGE/DINER

With UPVC double glazed French doors onto a Juliette balcony. Two radiators and wood effect laminate floor.

#### **KITCHEN**

With a range of fitted floor and wall units. Stainless steel sink unit. 4 ring hob with oven and extractor hood over. partly tiled walls, wood effect laminate floor. Integral Fridge/Freezer and dishwasher. Space for a washing machine and fridge/freezer. Ideal combi boiler.

#### **BEDROOM 1**

With fitted wardrobes, radiator and UPVC double glazed window.

#### **EN-SUITE**

With a white suite of a WC, wash hand basin and tiled shower cubicle. Extractor fan, wood effect laminate floor and radiator. Recessed spotlights.

#### **BEDROOM 2**

With radiator and UPVC double glazed window.

## **BATHROOM**

With a white suite of a WC, wash hand basin and paneled bath. Partly tiled walls and radiator. Extractor fan and recessed spotlights.

## First Floor

Approx. 57.2 sq. metres (615.7 sq. feet)

Total area: approx. 57.2 sq. metres (615.7 sq. feet)

for illustration only not to scale Plan produced using PlanUp.