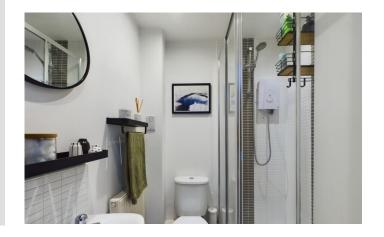

#### **EN-SUITE**

With a white suite of a WC, wash hand basin and tiled shower cubicle. Extractor fan, wood effect laminate floor and radiator. Recessed spotlights.

## **BATHROOM**

With a white suite of a WC, wash hand basin and paneled bath. Partly tiled walls and radiator. Extractor fan and recessed spotlights.