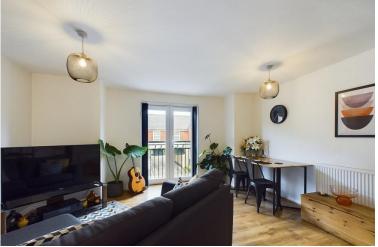

#### LOUNGE/DINER

With UPVC double glazed French doors onto a Juliette balcony. Two radiators and wood effect laminate floor.