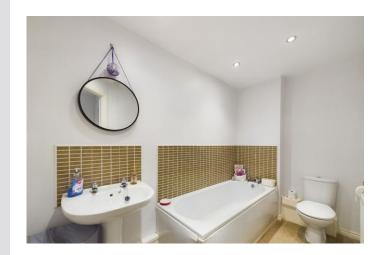

## **BATHROOM**

With a white suite of a WC, wash hand basin and paneled bath. Partly tiled walls and radiator. Extractor fan and recessed spotlights.