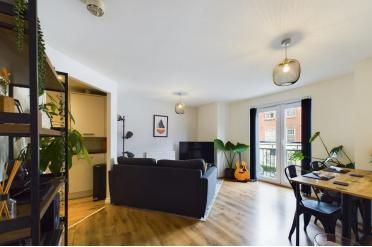

#### LOUNGE/DINER

With UPVC double glazed French doors onto a Juliette balcony. Two radiators and wood effect laminate floor.