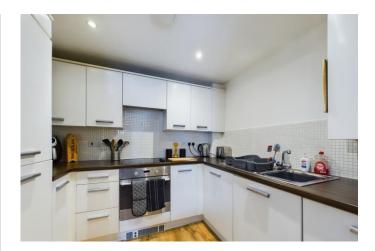

#### **KITCHEN**

With a range of fitted floor and wall units. Stainless steel sink unit. 4 ring hob with oven and extractor hood over. partly tiled walls, wood effect laminate floor. Integral Fridge/Freezer and dishwasher. Space for a washing machine and fridge/freezer. Ideal combi boiler.