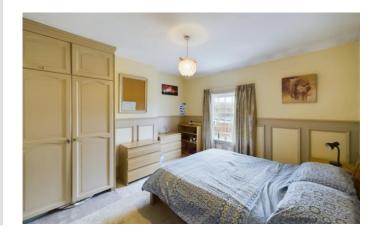

#### **BEDROOM ONE**

18' 10" x 11' 3" (5.75m x 3.44m) With a built in fitted double wardrobe, radiator and UPVC French double doors leading to a decked balcony with view over the large rear garden.