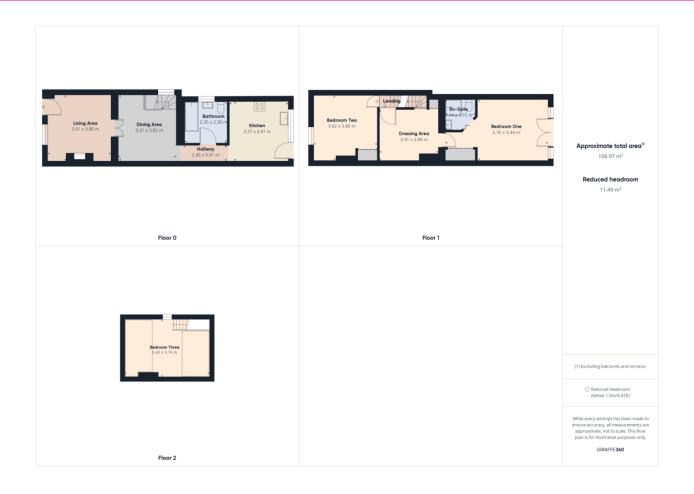

#### LIVING ROOM

11' 10" x 12' 5" (3.61m x 3.80m) With original fireplace, UPVC front foor and window, laminate flooring, character cast iron radiator and French doors leading to dining area.

#### **DINING AREA**

10' 10" x 12' 6" (3.31m x 3.82m) With laminate flooring, radiator, UPVC frosted side window, understairs storage cupboard and staircase leading to the first floor.

#### BATHROOM

7' 8" x 7' 6" (2.35m x 2.30m) With a white suite of a WC, wash hand basin, freestanding bath with shower over. Heated towel rail and UPVC double glazed frosted window. Tiled floor and partly tiled walls.

#### **KITCHEN**

10' 8" x 11' 2" (3.27m x 3.41m) With fitted floor and wall units, matte effect sink unit with stainless steel tap, Partly tiled walls and radiator. 5 gas ring hob with oven below and extractor over. Tiled flooring, UPVC double glazed window & door leading the rear of property. space for washing machine & dishwasher.

#### **BEDROOM ONE**

18' 10" x 11' 3" (5.75m x 3.44m) With a built in fitted double wardrobe, radiator and UPVC French double doors leading to a decked balcony with view over the large rear garden.

#### ENSUITE

5' 8" x 5' 8" (1.74m x 1.75m) With W/C, wash hand basin, shower cubicle, partly tiled walls, towel rail and laminate flooring

#### DRESSING AREA/STUDY

10' 10" x 9' 5" (3.31m x 2.89m) With an airing cupboard housing a brand new Navia Combi-Boiler, radiator and staircase leading to bedroom three on the 2nd floor. This room has previously been used as a childs nursery by the current owner and would be ideal for a study.

#### **BEDROOM TWO**

11' 10" x 12' 5" (3.62m x 3.80m) With a double fitted wardbrobe, UPVC window and radiator.

#### **BEDROOM THREE**

17' 10" x 12' 4" (5.45m x 3.76m) Within the fully coverted attic. Access via staircase from the dressing the area, radiator and UPVC window.