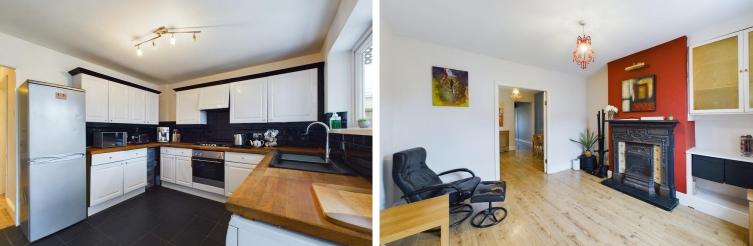

#### **KITCHEN**

10' 8" x 11' 2" (3.27m x 3.41m) With fitted floor and wall units, matte effect sink unit with stainless steel tap, Partly tiled walls and radiator. 5 gas ring hob with oven below and extractor over. Tiled flooring, UPVC double glazed window & door leading the rear of property. space for washing machine & dishwasher.

#### LIVING ROOM

11' 10" x 12' 5" (3.61m x 3.80m) With original fireplace, UPVC front foor and window, laminate flooring, character cast iron radiator and French doors leading to dining area.