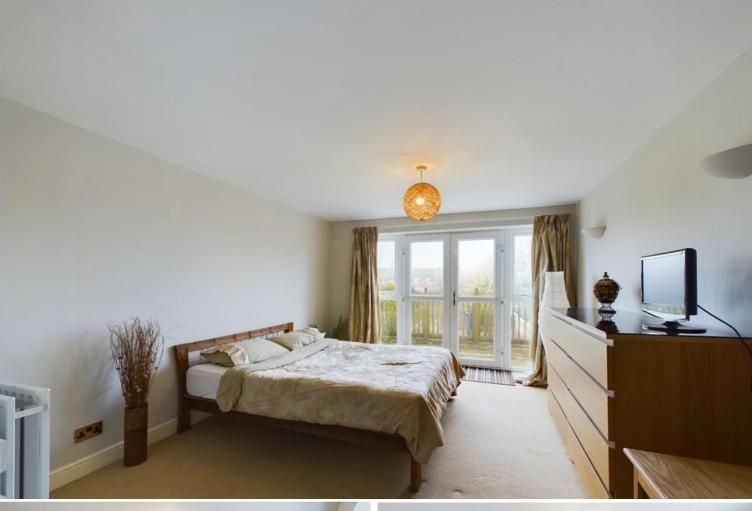

#### **BEDROOM ONE**

18' 10" x 11' 3" (5.75m x 3.44m) With a built in fitted double wardrobe, radiator and UPVC French double doors leading to a decked balcony with view over the large rear garden.

#### ENSUITE

5' 8" x 5' 8" (1.74m x 1.75m) With W/C, wash hand basin, shower cubicle, partly tiled walls, towel rail and laminate flooring