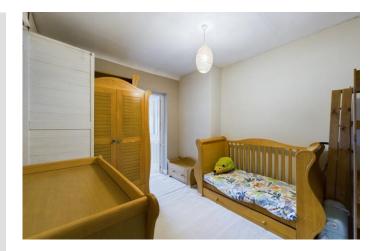

#### **BEDROOM THREE**

17' 10" x 12' 4" (5.45m x 3.76m) Within the fully coverted attic. Access via staircase from the dressing the area, radiator and UPVC window.