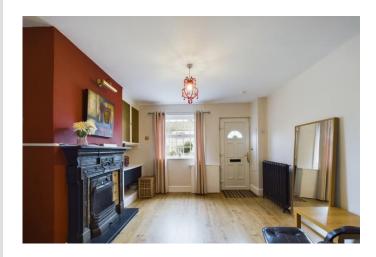

#### LIVING ROOM

11' 10" x 12' 5" (3.61m x 3.80m) With original fireplace, UPVC front foor and window, laminate flooring, character cast iron radiator and French doors leading to dining area.