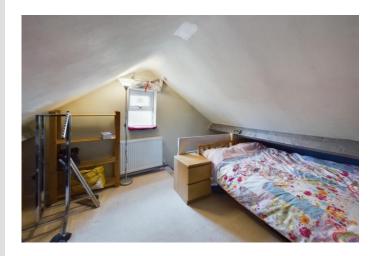

#### **BEDROOM THREE**

17' 10" x 12' 4" (5.45m x 3.76m) Within the fully coverted attic. Access via staircase from the dressing the area, radiator and UPVC window.