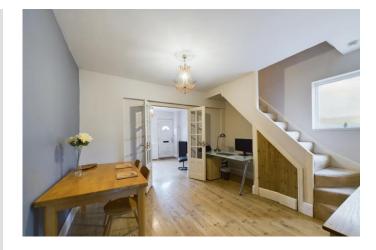

#### **DINING AREA**

10' 10" x 12' 6" (3.31m x 3.82m) With laminate flooring, radiator, UPVC frosted side window, understairs storage cupboard and staircase leading to the first floor.

#### DRESSING AREA/STUDY

10' 10" x 9' 5" (3.31m x 2.89m) With an airing cupboard housing a brand new Navia Combi-Boiler, radiator and staircase leading to bedroom three on the 2nd floor. This room has previously been used as a childs nursery by the current owner and would be ideal for a study.