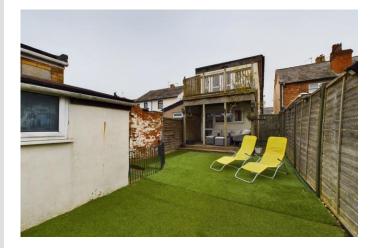

#### **BEDROOM ONE**

18' 10" x 11' 3" (5.75m x 3.44m) With a built in fitted double wardrobe, radiator and UPVC French double doors leading to a decked balcony with view over the large rear garden.

#### OUTSIDE

The large rear garden (roughly 150ft long) which is sectioned into areas. A decking area from the kitchen with shelter provided from the balcony above, an artificial lawn with a useful outbuilding for storage, graveled area with shed and a large area of shrubbery at the end garden which could be landscaped.