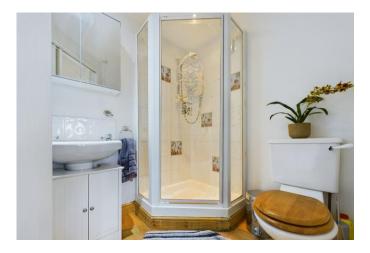

#### BATHROOM

7' 8" x 7' 6" (2.35m x 2.30m) With a white suite of a WC, wash hand basin, freestanding bath with shower over. Heated towel rail and UPVC double glazed frosted window. Tiled floor and partly tiled walls.