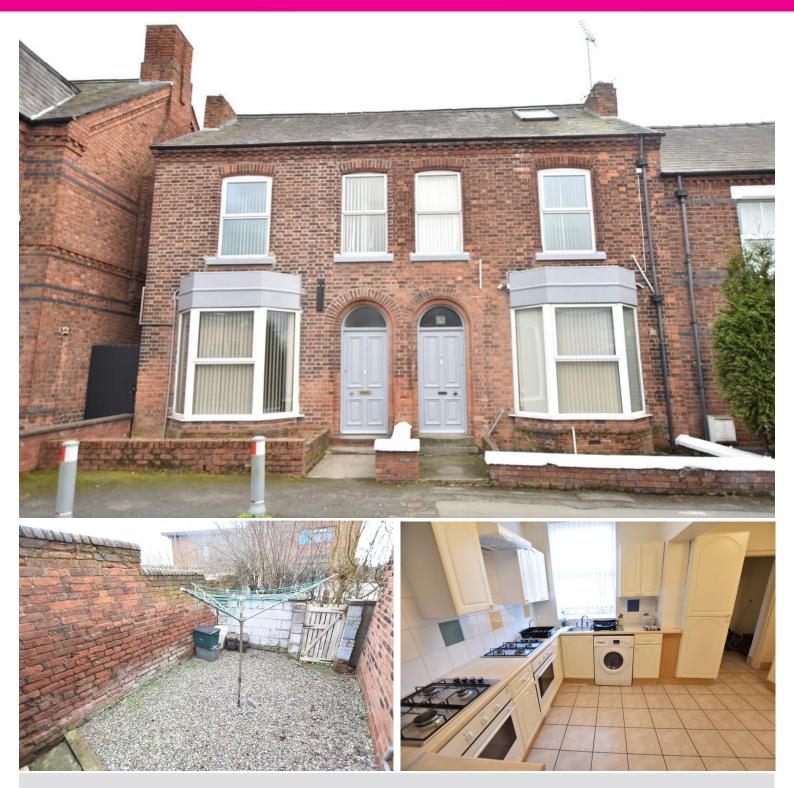

# £340,000

INVESTMENT OPPORTUNITY. A fully licensed 7 double bedroom terraced HMO set directly opposite the main campus building of Chester University. The property is well appointed and has potential to attract significant rental income. All furniture included. NO ONWARD CHAIN. Early viewing advised.

#### LOCATION

The property is set directly opposite the main campus building for Chester University. The City Centre is within walking distance. There are local shops and pubs very close at hand.

#### **KITCHEN**

14' 0" x 9' 0" (4.27m x 2.74m) With an extensive range of fitted floor and wall units. 2 stainless steel sink units. 2 ovens. 2 four ring gas hobs with extractor fans over. Tiled floor and partly tiled walls. UPVC double glazed window.

#### OUTSIDE

There is a paved garden to the rear with gate at the back.

for illustration only not to scale Plan produced using PlanUp.

%epcGraph\_c\_1\_349%