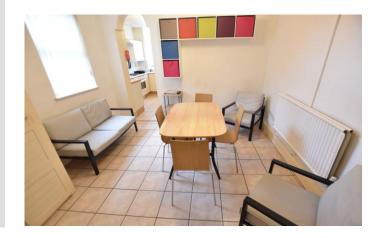

#### LIVING ROOM

11' 5" x 11' 1" (3.48m x 3.38m) With a UPVC double glazed window, radiator and tiled floor.

#### **KITCHEN**

14' 0" x 9' 0" (4.27m x 2.74m) With an extensive range of fitted floor and wall units. 2 stainless steel sink units. 2 ovens. 2 four ring gas hobs with extractor fans over. Tiled floor and partly tiled walls. UPVC double glazed window.