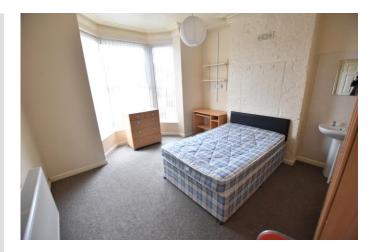

#### **BEDROOM 1**

12' 1" x 12' 2" (3.68m x 3.71m) plus bay. With radiator, wash hand basin and UPVC double glazed bay window.

#### **BEDROOM 2**

11' 5" x 9' 4" (3.48m x 2.84m) With radiator, wash hand basin and UPVC double glazed window.

#### **BEDROOM 3**

12' 0" x 11' 3" (3.66m x 3.43m) With wash hand basin, radiator and UPVC double glazed window.

#### **BEDROOM 4**

11' 7" x 10' 8" (3.53m x 3.25m) With wash hand basin, radiator and UPVC double glazed window.

#### **BEDROOM 5**

11' 1" x 8' 6" (3.38m x 2.59m) With radiator and UPVC double gazed window.