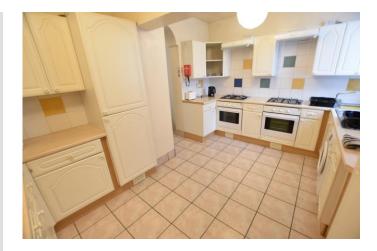

#### **KITCHEN**

14' 0" x 9' 0" (4.27m x 2.74m) With an extensive range of fitted floor and wall units. 2 stainless steel sink units. 2 ovens. 2 four ring gas hobs with extractor fans over. Tiled floor and partly tiled walls. UPVC double glazed window.