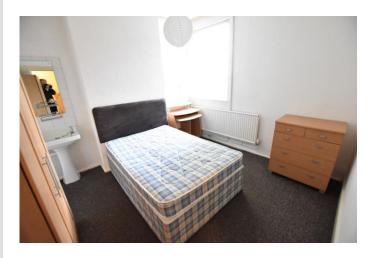

#### **BEDROOM 1**

12' 1" x 12' 2" (3.68m x 3.71m) plus bay. With radiator, wash hand basin and UPVC double glazed bay window.

#### **BEDROOM 2**

11' 5" x 9' 4" (3.48m x 2.84m) With radiator, wash hand basin and UPVC double glazed window.

#### **BEDROOM 3**

12' 0" x 11' 3" (3.66m x 3.43m) With wash hand basin, radiator and UPVC double glazed window.

#### **BEDROOM 4**

11' 7" x 10' 8" (3.53m x 3.25m) With wash hand basin, radiator and UPVC double glazed window.

#### **BEDROOM 5**

11' 1" x 8' 6" (3.38m x 2.59m) With radiator and UPVC double gazed window.