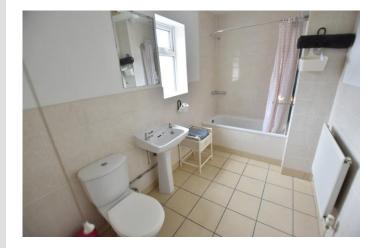

#### SHOWER ROOM

With WC, wash hand basin and tiled shower cubicle. Radiator and frosted UPVC double glazed window. Tiled floor.

#### BATHROOM

10' 5" x 6' 1" (3.18m x 1.85m) With a white suite of a WC, wash hand basin, paneled bath and shower. Partly tiled walls and tiled floor. Frosted UPVC double glazed window and radiator.