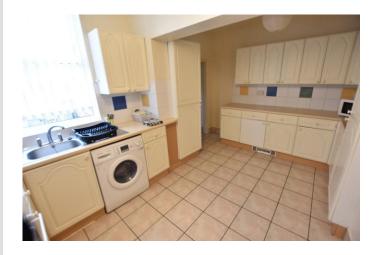

#### **KITCHEN**

14' 0" x 9' 0" (4.27m x 2.74m) With an extensive range of fitted floor and wall units. 2 stainless steel sink units. 2 ovens. 2 four ring gas hobs with extractor fans over. Tiled floor and partly tiled walls. UPVC double glazed window.