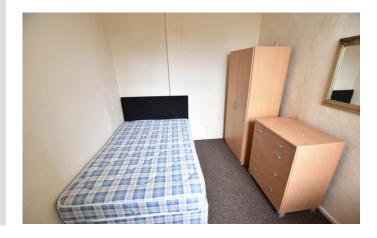

#### **BEDROOM 1**

12' 1" x 12' 2" (3.68m x 3.71m) plus bay. With radiator, wash hand basin and UPVC double glazed bay window.

#### **BEDROOM 2**

11' 5" x 9' 4" (3.48m x 2.84m) With radiator, wash hand basin and UPVC double glazed window.