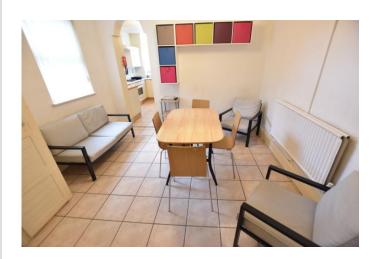

#### LIVING ROOM

11' 5" x 11' 1" (3.48m x 3.38m) With a UPVC double glazed window, radiator and tiled floor.