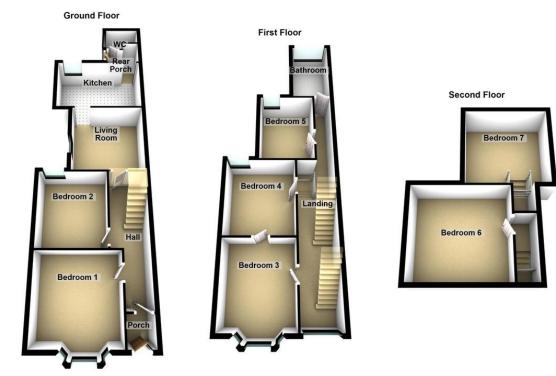

#### PORCH

With a tiled floor.

**HALL** With a tiled floor and radiator.

#### **BEDROOM 1**

12' 1" x 12' 2" (3.68m x 3.71m) plus bay. With radiator, wash hand basin and UPVC double glazed bay window.

#### **BEDROOM 2**

11' 5" x 9' 4" (3.48m x 2.84m) With radiator, wash hand basin and UPVC double glazed window.

#### LIVING ROOM

11' 5" x 11' 1" (3.48m x 3.38m) With a UPVC double glazed window, radiator and tiled floor.

#### **KITCHEN**

14' 0" x 9' 0" (4.27m x 2.74m) With an extensive range of fitted floor and wall units. 2 stainless steel sink units. 2 ovens. 2 four ring gas hobs with extractor fans over. Tiled floor and partly tiled walls. UPVC double glazed window.

#### **REAR HALL**

With tiled floor and UPVC door to the rear.

#### SHOWER ROOM

With WC, wash hand basin and tiled shower cubicle. Radiator and frosted UPVC double glazed window. Tiled floor.

#### **BEDROOM 3**

12' 0" x 11' 3" (3.66m x 3.43m) With wash hand basin, radiator and UPVC double glazed window.

#### **BEDROOM 4**

11' 7" x 10' 8" (3.53m x 3.25m) With wash hand basin, radiator and UPVC double glazed window.

#### **BEDROOM 5**

11' 1" x 8' 6" (3.38m x 2.59m) With radiator and UPVC double gazed window.

#### BATHROOM

10' 5" x 6' 1" (3.18m x 1.85m) With a white suite of a WC, wash hand basin, paneled bath and shower. Partly tiled walls and tiled floor. Frosted UPVC double glazed window and radiator.

#### **BEDROOM 6**

12' 3" x 13' 0" (3.73m x 3.96m) with restricted headroom. Accessed via a door and fixed staircase. With 2 radiators and Velux window.

#### **BEDROOM 7**

11' 4" x 10' 11" (3.45m x 3.33m) with some restricted headroom. Accessed via a door and fixed staircase. With Velux window, radiator and store area.

#### OUTSIDE

There is a paved garden to the rear with gate at the back.

for illustration only not to scale Plan produced using PlanUp.

%epcGraph\_c\_1\_349%