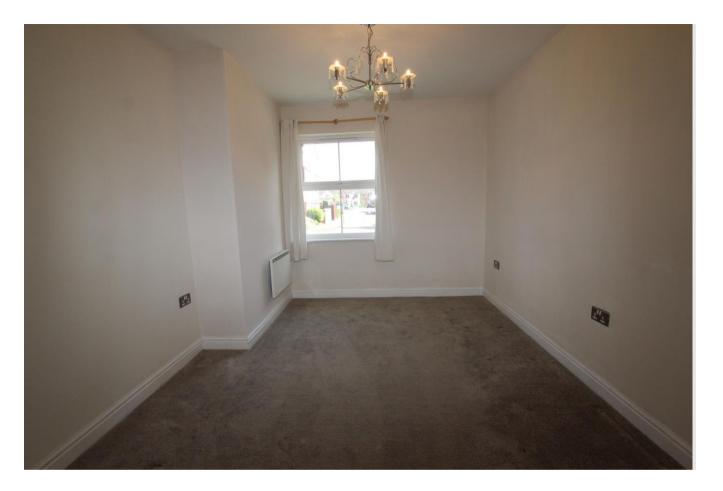

## ACCOMMODATION

**Entrance Hall** having a good size built-in airing cupboard to one corner, electric wall panel heater and inset ceiling spotlight fittings.

**Substantial Living Dining Kitchen** providing a well presented living space with a very pleasant southerly outlook over Navona House car park and individual parking space on Olsen Rise.

**Living Dining** area of good proportions enjoying a very pleasant outlook from the bay window area; two electric wall panel heaters, inset ceiling spotlight fittings and an extractor vent.

**Bedroom 2** having pleasant easterly outlook over Olsen Rise and one of the parking spaces for the apartment to the roadside.