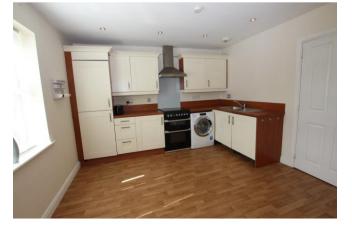

**Kitchen** area is well appointed having a range of fitted base, drawers and wall units, tall cupboard to one end housing integrated fridge/freezer, work surface area with single drainer one and a half bowl stainless steel sink unit inset, space beneath for a washing machine, inset stove with ceramic style hob to surface and brushed steel Smeg cooker hood.