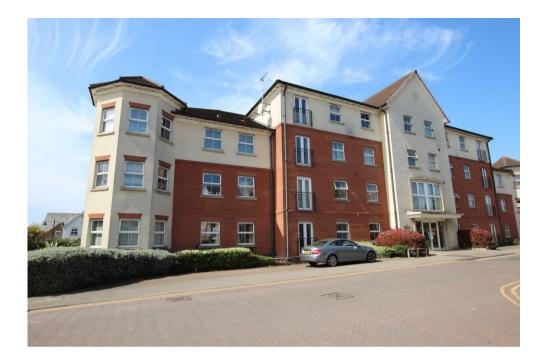

**3 Navona House** Olsen Rise, Lincoln. LN2 4UT

## 3 Navona House Olsen Rise, Lincoln

This is a good-sized prime ground floor apartment (GIFA 861 ft2 / 80 m2) in Navona House, which could prove to be an excellent purchase for the retired, a first-time buyer, or a residential investor. The apartment is prominently located in the south eastern corner of the building with a large feature bay. The accommodation comprises a substantial Living Dining Kitchen, Bathroom and two Bedrooms, one of which has ensuite facilities. We are informed that within the barrier secured car park there is an allotted car parking space, as well as an additional block paved car parking space accessed directly off Olsen Rise, adjoining the apartment to the east.