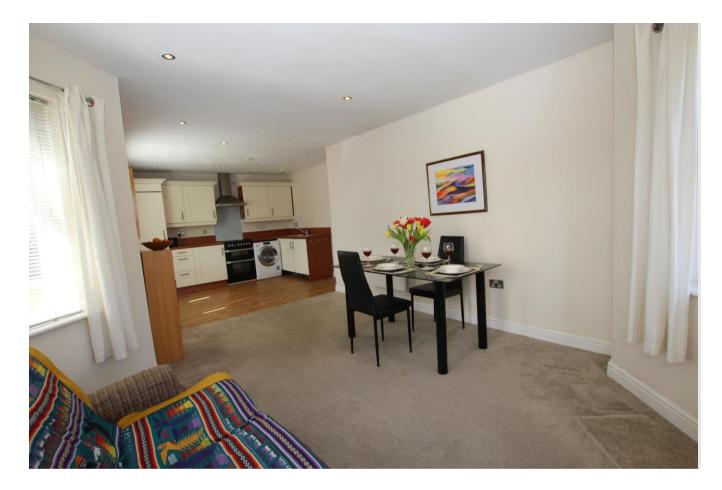

## ACCOMMODATION

**Entrance Hall** having a good size built-in airing cupboard to one corner, electric wall panel heater and inset ceiling spotlight fittings.

**Substantial Living Dining Kitchen** providing a well presented living space with a very pleasant southerly outlook over Navona House car park and individual parking space on Olsen Rise.

**Kitchen** area is well appointed having a range of fitted base, drawers and wall units, tall cupboard to one end housing integrated fridge/freezer, work surface area with single drainer one and a half bowl stainless steel sink unit inset, space beneath for a washing machine, inset stove with ceramic style hob to surface and brushed steel Smeg cooker hood.

**Living Dining** area of good proportions enjoying a very pleasant outlook from the bay window area; two electric wall panel heaters, inset ceiling spotlight fittings and an extractor vent.

**Bedroom 2** having pleasant easterly outlook over Olsen Rise and one of the parking spaces for the apartment to the roadside.