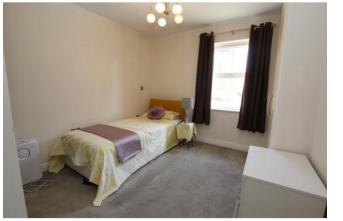

**Bedroom 1** with a pleasant easterly aspect, built-in wardrobe space to one corner and electric panel heater. Door through to:

**En-suite Shower Room** comprising; built in shower cubicle to one corner with Triton shower fitting and full height wall tiling, pedestal wash hand basin with tile splashback and low level WC. Electric wall panel heater, inset ceiling spotlight fittings and extractor vent.