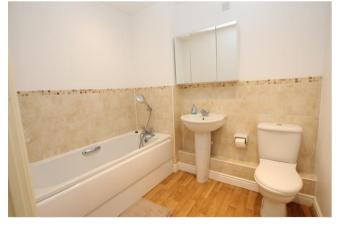

**Bathroom** appointed to a good standard having panelled bath with mixer tap/shower attachment, pedestal wash hand basin and low-level WC. Tiling to at least dado rail height around suite area, wall mounted toiletry cabinet and electric wall panel heater.