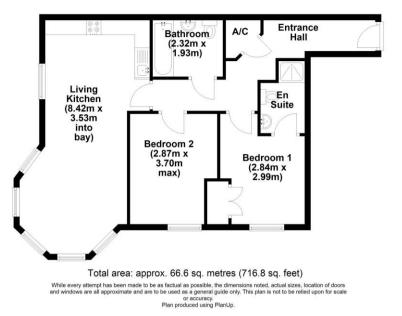

## 3 Navona House Olsen Rise, Lincoln

This is a good-sized prime ground floor apartment (GIFA 861 ft2 / 80 m2) in Navona House, which could prove to be an excellent purchase for the retired, a first-time buyer, or a residential investor. The apartment is prominently located in the south eastern corner of the building with a large feature bay. The accommodation comprises a substantial Living Dining Kitchen, Bathroom and two Bedrooms, one of which has ensuite facilities. We are informed that within the barrier secured car park there is an allotted car parking space, as well as an additional block paved car parking space accessed directly off Olsen Rise, adjoining the apartment to the east.

## ACCOMMODATION

**Entrance Hall** having a good size built-in airing cupboard to one corner, electric wall panel heater and inset ceiling spotlight fittings.

**Substantial Living Dining Kitchen** providing a well presented living space with a very pleasant southerly outlook over Navona House car park and individual parking space on Olsen Rise.

**Kitchen** area is well appointed having a range of fitted base, drawers and wall units, tall cupboard to one end housing integrated fridge/freezer, work surface area with single drainer one and a half bowl stainless steel sink unit inset, space beneath for a washing machine, inset stove with ceramic style hob to surface and brushed steel Smeg cooker hood.

**Living Dining** area of good proportions enjoying a very pleasant outlook from the bay window area; two electric wall panel heaters, inset ceiling spotlight fittings and an extractor vent.

**Bedroom 2** having pleasant easterly outlook over Olsen Rise and one of the parking spaces for the apartment to the roadside.

**Bedroom 1** with a pleasant easterly aspect, built-in wardrobe space to one corner and electric panel heater. Door through to:

**En-suite Shower Room** comprising; built in shower cubicle to one corner with Triton shower fitting and full height wall tiling, pedestal wash hand basin with tile splashback and low level WC. Electric wall panel heater, inset ceiling spotlight fittings and extractor vent.

**Bathroom** appointed to a good standard having panelled bath with mixer tap/shower attachment, pedestal wash hand basin and low-level WC. Tiling to at least dado rail height around suite area, wall mounted toiletry cabinet and electric wall panel heater.

Ground Floor Approx, 66.6 sq. metres (716.8 sq. feet)

East Lindsey District Council - Tax band: B

ENERGY PERFORMANCE RATING:C Electric panel heaters

SERVICES: The agents would like to point out that the services of this property have not been checked and this matter is left to the prospective purchaser to make appropriate further enquiries.