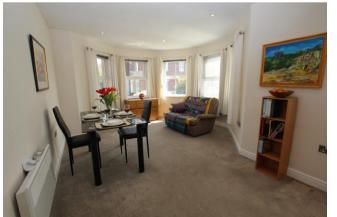

## ACCOMMODATION

**Entrance Hall** having a good size built-in airing cupboard to one corner, electric wall panel heater and inset ceiling spotlight fittings.

**Substantial Living Dining Kitchen** providing a well presented living space with a very pleasant southerly outlook over Navona House car park and individual parking space on Olsen Rise.

**Living Dining** area of good proportions enjoying a very pleasant outlook from the bay window area; two electric wall panel heaters, inset ceiling spotlight fittings and an extractor vent.

**Bedroom 2** having pleasant easterly outlook over Olsen Rise and one of the parking spaces for the apartment to the roadside.