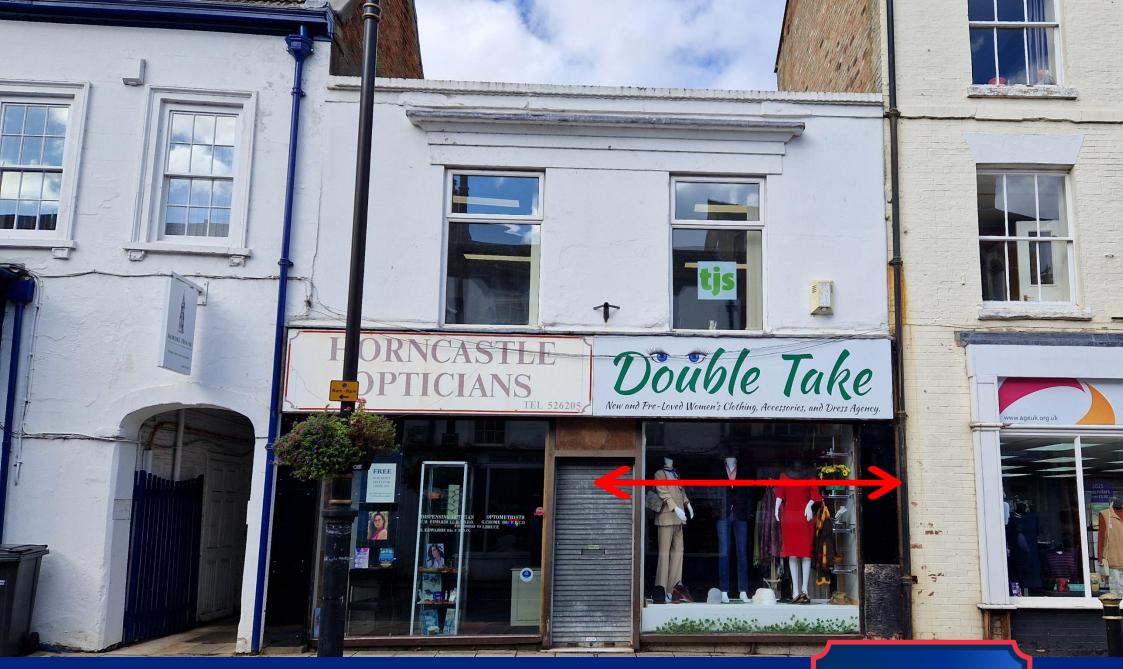

The subject property is situated on the north side of the High Street within the Conservation Area, with immediate proximity to other retailers including Lincolnshire Cooperative, directly opposite.

#### **GENERAL DESCRIPTION**

Purpose built mid-terraced ground floor retail premises, occupying a prime trading position, fronting High Street in the town centre. The accommodation comprises ground floor sales with full height display and shared entrance lobby.

#### Sales Area

Frontage approx. 7'10 widening to 10'9 Depth approx. 37'3