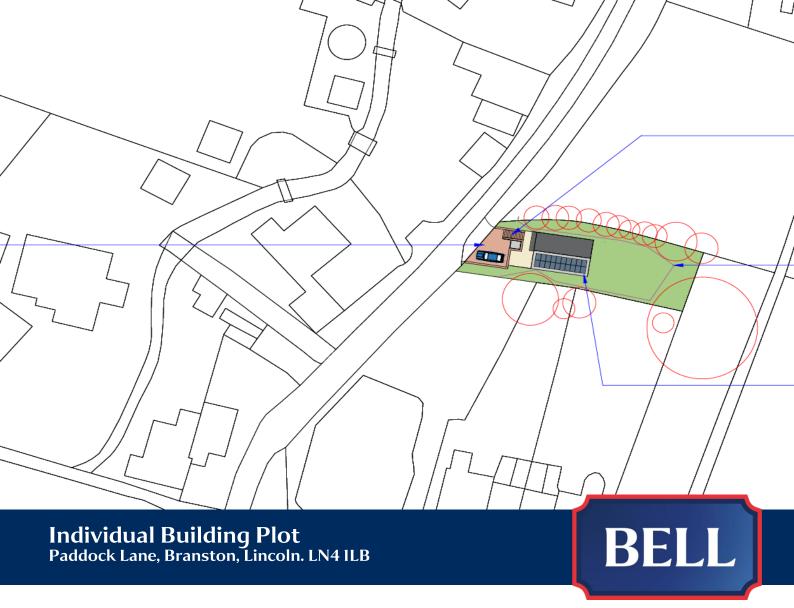

This is a wonderful development opportunity, for a developer or a private individual. A good size building plot with outline planning consent for the erection of a single storey dwelling in a very pleasant elevated setting in this small lane of quality homes located in the heart of the ever popular south Lincoln village of Branston.

## **Building Plot, Paddock Lane, Branston**

## PLANNING DETAILS:

Planning Authority: North Kesteven District Council Kesteven Street Sleaford NG 34 7EH. Tel:01529414155. **Outline Planning Consent Application Number: 22/1030/OUT** 

Online Planning: Go to https://planningonline.n-kesteven.gov.uk/online-applications/