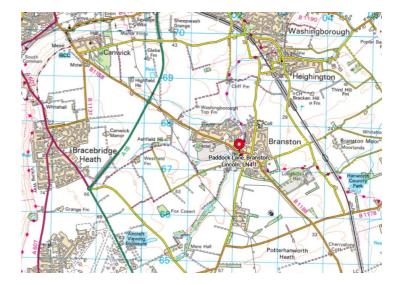

## The Area

Branston offers a surprisingly good range of local amenities. There are well respected primary and secondary schools, a doctor's surgery, Co-op supermarket, fast food/shop outlets, a popular café, public houses and more.

The Historic City of Lincoln and its excellent range of shopping and social facilities are just 4 miles away to the north. Less than 0.5 of a mile to the north of the village there is direct access onto the 'Lincoln Eastern Bypass' which offers very quick route around to the east and north of the city. This relatively new bypass has now made the south eastern escarpment villages, such as Branston more accessible to many families across the region.