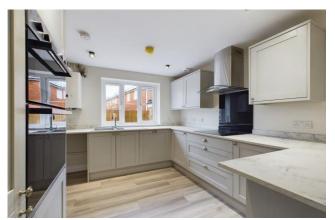

**Kitchen** having a westerly outlook over the front of the property and the driveway area; a range of contemporary design style base and drawer units, fitted work surface with single drainer 1 1/2 bowl sink unit with integral dishwasher, room for kitchen/laundry appliances below and to one side, the wall mounted Ideal gas fired central heating boiler. The work surface extends around the adjoining wall and out to provide a peninsula divide with breakfast bar area, drawer and cupboard space below, ceramic hob inset to surface with splash back, brushed steel and glass cooker hood with accompanying wall cupboard space set on either side. There is wood style laminate flooring, inset ceiling spotlights and extractor vent. Open archway through to: