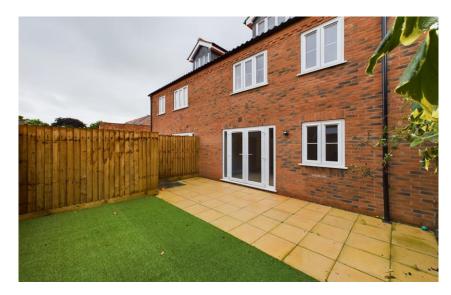

#### **OUTSIDE**

To the front of the house on Francis Street there is a block paved driveway area appropriate for possibly two vehicles which includes a 7kw EV charging point box.

From the lounge diner the French doors provide access into the wall and panel fence enclosed garden with a good side paved patio area adjoining the rear eastern elevation of the house in conjunction with an area of artificial lawn.