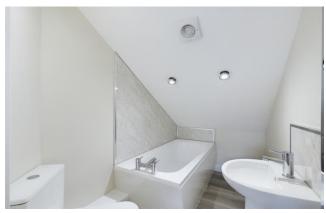

**En-suite Shower Room** with sloping ceiling level and fitted suite comprising; panel bath with mermaid board style splash back above, wash hand basin with splash back over and low-level WC. Wood style laminate flooring, ladderback style radiator/towel rail, inset ceiling spotlights and extractor vent.