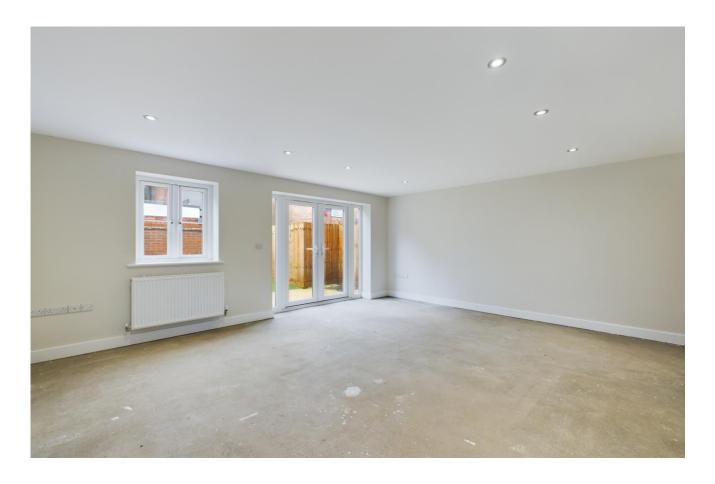

**Lounge Diner** of good size having French doors providing access out into the rear courtyard garden; a good sized under stairs storage cupboard, a standard radiator, an additional vertical contemporary design style feature radiator and inset ceiling spotlights.