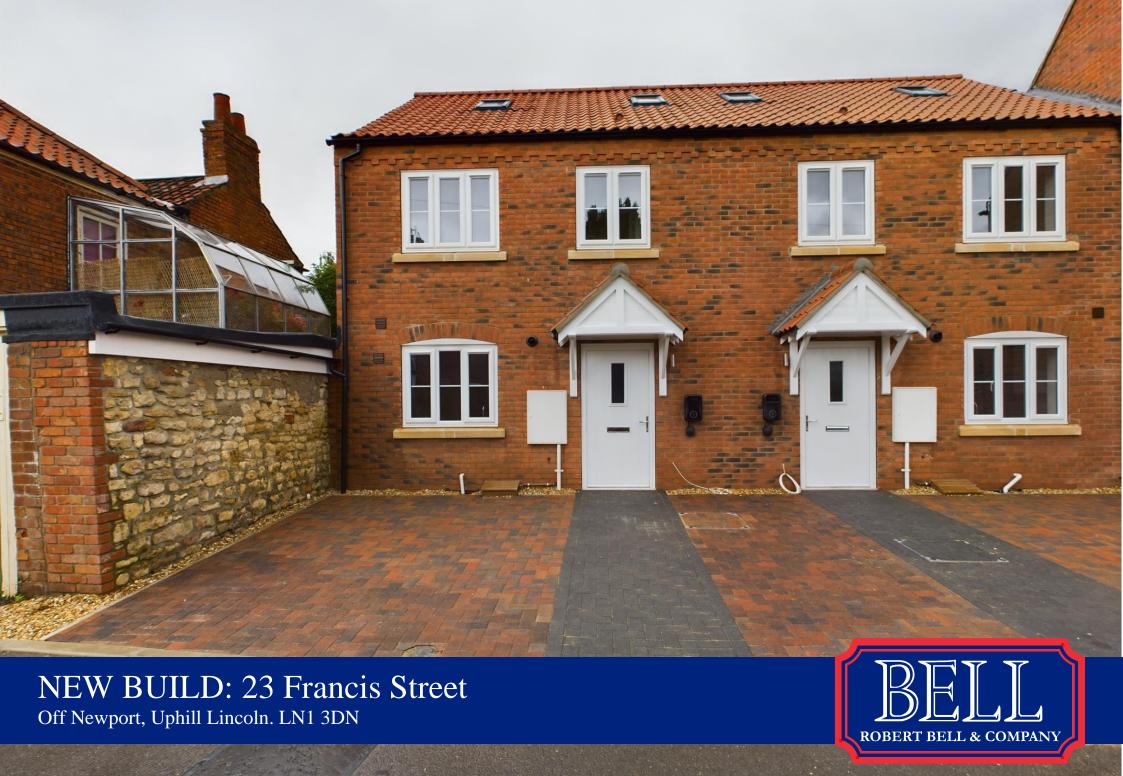

# 23 Francis Street, Uphill Lincoln

One of two outstanding new three storey new city residences offering attractive quality appointed three bedroom accommodation, just yards away from Newport, an easy walk for most up Newport to the Bailgate and the cathedral and castle quarter in historic uphill Lincoln.

There is the benefit of off street parking with 7 Kw EV charging point box and a wall/fence enclosed courtyard garden to the rear.

6 year building Warranty.

#### **OUTSIDE**

To the front of the house on Francis Street there is a block paved driveway area appropriate for possibly two vehicles which includes a 7kw EV charging point box.

From the lounge diner the French doors provide access into the wall and panel fence enclosed garden with a good side paved patio area adjoining the rear eastern elevation of the house in conjunction with an area of artificial lawn.