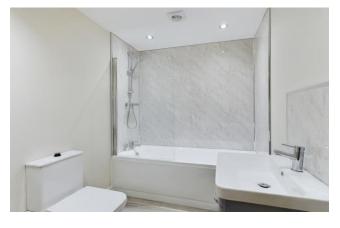

**Family Bathroom** having panel bath with shower fitting and accompanying mermaid board style full height splash back with shower screen panel above, attractive contemporary design style wash hand basin with toiletry cabinet below and splash back above and low-level WC. Wood style laminate flooring, ladderback style radiator/towel rail, inset ceiling spotlights and extractor vent.

**En-suite Shower Room** with sloping ceiling level and fitted suite comprising; panel bath with mermaid board style splash back above, wash hand basin with splash back over and low-level WC. Wood style laminate flooring, ladderback style radiator/towel rail, inset ceiling spotlights and extractor vent.