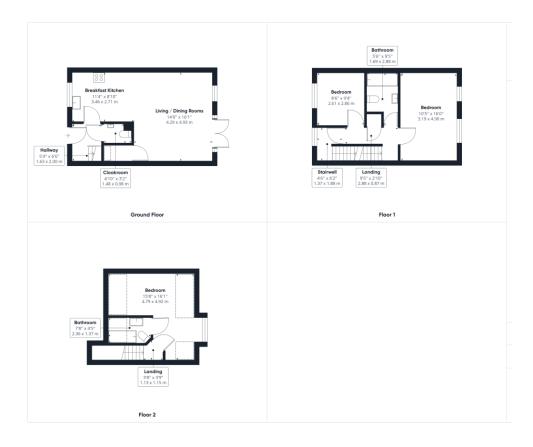

#### ACCOMMODATION

**Entrance Hall** having obscure double glazed panel front entrance door, staircase up to first floor, attractive wood style laminate flooring, radiator and inset ceiling spotlights. Oak style panel doors through to kitchen and to:

**Cloakroom** comprising; low-level WC, small wash hand basin with splash back above, wood style laminate flooring, coving, ladder-back style radiator/towel rail, inset ceiling spotlights and extractor vent.

**Kitchen** having a westerly outlook over the front of the property and the driveway area; a range of contemporary design style base and drawer units, fitted work surface with single drainer 1 1/2 bowl sink unit with integral dishwasher, room for kitchen/laundry appliances below and to one side, the wall mounted Ideal gas fired central heating boiler. The work surface extends around the adjoining wall and out to provide a peninsula divide with breakfast bar area, drawer and cupboard space below, ceramic hob inset to surface with splash back, brushed steel and glass cooker hood with accompanying wall cupboard space set on either side. There is wood style laminate flooring, inset ceiling spotlights and extractor vent. Open archway through to:

**Lounge Diner** of good size having French doors providing access out into the rear courtyard garden; a good sized under stairs storage cupboard, a standard radiator, an additional vertical contemporary design style feature radiator and inset ceiling spotlights.

## First Floor

**Landing** with oak style panel doors through to all rooms, radiator and inset ceiling spotlights.

**Bedroom** having at easterly outlook down over the rear enclosed courtyard garden; radiator and inset ceiling spotlights.

**Family Bathroom** having panel bath with shower fitting and accompanying mermaid board style full height splash back with shower screen panel above, attractive contemporary design style wash hand basin with toiletry cabinet below and splash back above and low-level WC. Wood style laminate flooring, ladderback style radiator/towel rail, inset ceiling spotlights and extractor vent.

**Bedroom** having a pleasant outlook down over the front of the property and driveway area onto Francis Street; and radiator.

**Second Floor Stairs Lobby** with a westerly view out over Francis Street; staircase up to second floor and radiator.

#### Second Floor

Landing with sloping ceiling level and a Velux roof window; oak style panelled door through to:

**Main Bedroom** with sloping ceiling levels, dormer window and Velux roof windows; two radiators and inset ceiling spotlights. Door through to:

**En-suite Shower Room** with sloping ceiling level and fitted suite comprising; panel bath with mermaid board style splash back above, wash hand basin with splash back over and low-level WC. Wood style laminate flooring, ladderback style radiator/towel rail, inset ceiling spotlights and extractor vent.