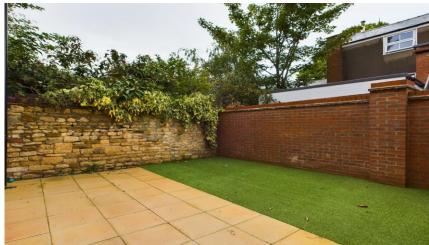

#### **OUTSIDE**

To the front of the house on Francis Street there is a block paved driveway area appropriate for possibly two vehicles which includes a 7kw EV charging point box.

From the lounge diner the French doors provide access into the wall and panel fence enclosed garden with a good side paved patio area adjoining the rear eastern elevation of the house in conjunction with an area of artificial lawn.