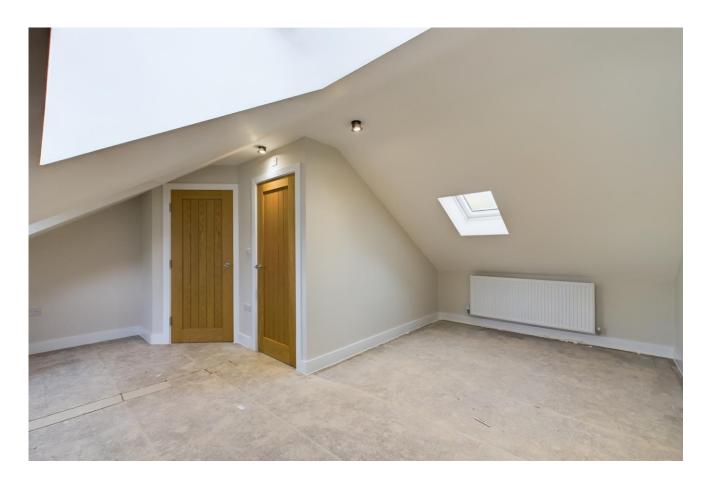

#### Second Floor

Landing with sloping ceiling level and a Velux roof window; oak style panelled door through to:

**Main Bedroom** with sloping ceiling levels, dormer window and Velux roof windows; two radiators and inset ceiling spotlights. Door through to: