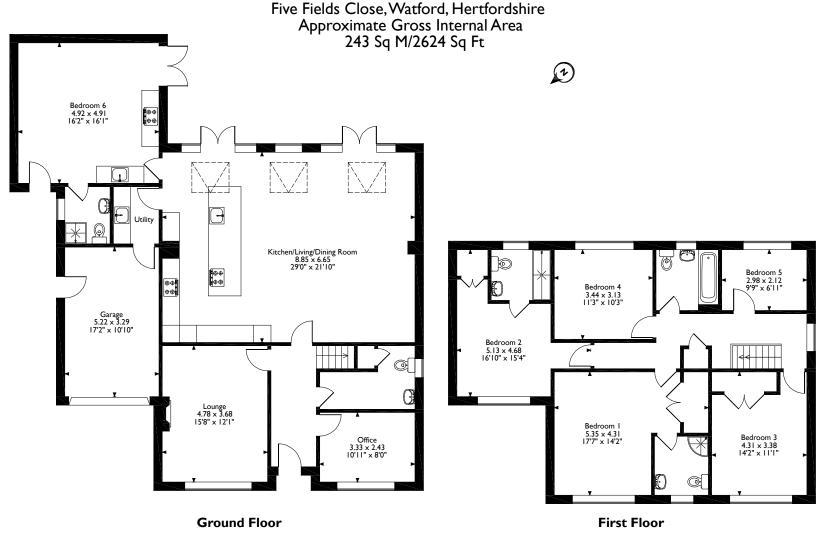

## **Description**

An immaculately presented five/six bedroom detached family home located on a private road within the Grimsdyke Manor Estate off Oxhey Lane. The ground floor comprises an entrance hall with guest cloakroom, two separate reception rooms, one is currently used as a home office and the other is a formal lounge with an attractive feature fireplace. Across the rear of the property is an impressive open plan kitchen/living/dining room with porcelain tiled floors, underfloor heating, patio doors and windows overlooking the garden, and roof lights making this a very light and airy space. The kitchen area is fitted with a modern range of high gloss units providing ample storage space with integrated appliances and a central island feature seating six at the breakfast bar.

### Description

The living area provides ample space for sofa's etc and the dining area again has room for an 8 seater dining table, ideal for a growing family. Off the kitchen is a separate utility room and internal access to the garage. The self-contained annex has its own private entrance as well as access to the main house and consists of a bedroom/sitting room with a small kitchenette area and an ensuite bathroom. To the first floor are five bedrooms, two with ensuite bathrooms and a separate family bathroom. Occupying a corner plot, the property benefits from gardens to the front, side and rear with large areas laid to lawn, attractive flowerbeds and a large patio area for outside entertaining. There is a paved driveway providing off street parking and access to the garage.

#### **Additional Information**

Local Authority: Three Rivers District Council

Energy Efficiency Rating: Band C

Please note that the location of doors, windows and other items are approximate and this floorplan is to be used for illustrative purposes only. Unauthorized reproduction is prohibited.