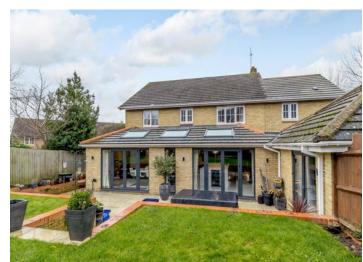

## **Description**

An immaculately presented five/six bedroom detached family home located on a private road within the Grimsdyke Manor Estate off Oxhey Lane. The ground floor comprises an entrance hall with guest cloakroom, two separate reception rooms, one is currently used as a home office and the other is a formal lounge with an attractive feature fireplace. Across the rear of the property is an impressive open plan kitchen/living/dining room with porcelain tiled floors, underfloor heating, patio doors and windows overlooking the garden, and roof lights making this a very light and airy space. The kitchen area is fitted with a modern range of high gloss units providing ample storage space with integrated appliances and a central island feature seating six at the breakfast bar.

### Description

The living area provides ample space for sofa's etc and the dining area again has room for an 8 seater dining table, ideal for a growing family. Off the kitchen is a separate utility room and internal access to the garage. The self-contained annex has its own private entrance as well as access to the main house and consists of a bedroom/sitting room with a small kitchenette area and an ensuite bathroom. To the first floor are five bedrooms, two with ensuite bathrooms and a separate family bathroom. Occupying a corner plot, the property benefits from gardens to the front, side and rear with large areas laid to lawn, attractive flowerbeds and a large patio area for outside entertaining. There is a paved driveway providing off street parking and access to the garage.