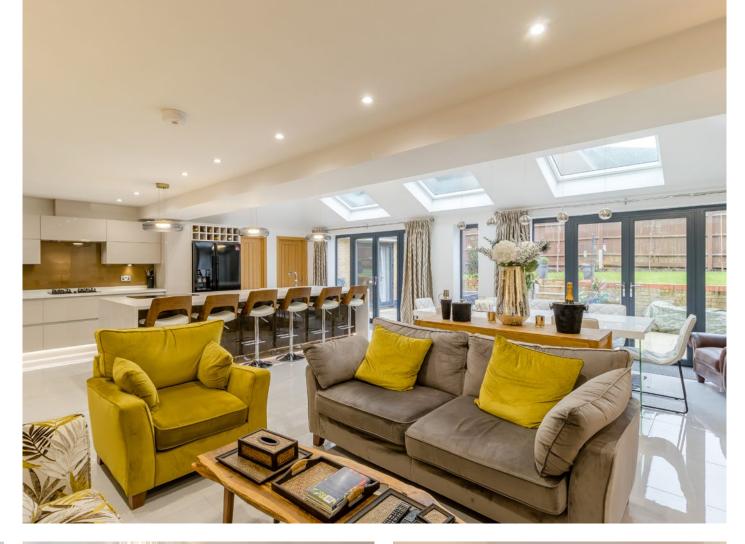

## **Description**

An immaculately presented five/six bedroom detached family home located on a private road within the Grimsdyke Manor Estate off Oxhey Lane. The ground floor comprises an entrance hall with guest cloakroom, two separate reception rooms, one is currently used as a home office and the other is a formal lounge with an attractive feature fireplace. Across the rear of the property is an impressive open plan kitchen/living/dining room with porcelain tiled floors, underfloor heating, patio doors and windows overlooking the garden, and roof lights making this a very light and airy space. The kitchen area is fitted with a modern range of high gloss units providing ample storage space with integrated appliances and a central island feature seating six at the breakfast bar.

### Description

The living area provides ample space for sofa's etc and the dining area again has room for an 8 seater dining table, ideal for a growing family. Off the kitchen is a separate utility room and internal access to the garage. The self-contained annex has its own private entrance as well as access to the main house and consists of a bedroom/sitting room with a small kitchenette area and an ensuite bathroom. To the first floor are five bedrooms, two with ensuite bathrooms and a separate family bathroom. Occupying a corner plot, the property benefits from gardens to the front, side and rear with large areas laid to lawn, attractive flowerbeds and a large patio area for outside entertaining. There is a paved driveway providing off street parking and access to the garage.