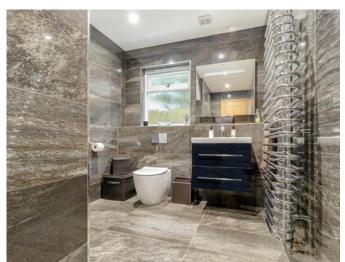

### Description

The living area provides ample space for sofa's etc and the dining area again has room for an 8 seater dining table, ideal for a growing family. Off the kitchen is a separate utility room and internal access to the garage. The self-contained annex has its own private entrance as well as access to the main house and consists of a bedroom/sitting room with a small kitchenette area and an ensuite bathroom. To the first floor are five bedrooms, two with ensuite bathrooms and a separate family bathroom. Occupying a corner plot, the property benefits from gardens to the front, side and rear with large areas laid to lawn, attractive flowerbeds and a large patio area for outside entertaining. There is a paved driveway providing off street parking and access to the garage.