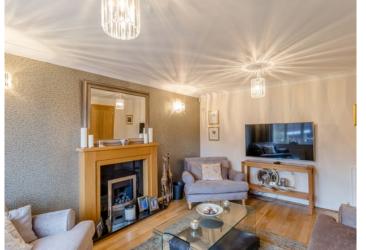

## **Description**

An immaculately presented five/six bedroom detached family home located on a private road within the Grimsdyke Manor Estate off Oxhey Lane. The ground floor comprises an entrance hall with guest cloakroom, two separate reception rooms, one is currently used as a home office and the other is a formal lounge with an attractive feature fireplace. Across the rear of the property is an impressive open plan kitchen/living/dining room with porcelain tiled floors, underfloor heating, patio doors and windows overlooking the garden, and roof lights making this a very light and airy space. The kitchen area is fitted with a modern range of high gloss units providing ample storage space with integrated appliances and a central island feature seating six at the breakfast bar.

### Description

The living area provides ample space for sofa's etc and the dining area again has room for an 8 seater dining table, ideal for a growing family. Off the kitchen is a separate utility room and internal access to the garage. The self-contained annex has its own private entrance as well as access to the main house and consists of a bedroom/sitting room with a small kitchenette area and an ensuite bathroom. To the first floor are five bedrooms, two with ensuite bathrooms and a separate family bathroom. Occupying a corner plot, the property benefits from gardens to the front, side and rear with large areas laid to lawn, attractive flowerbeds and a large patio area for outside entertaining. There is a paved driveway providing off street parking and access to the garage.