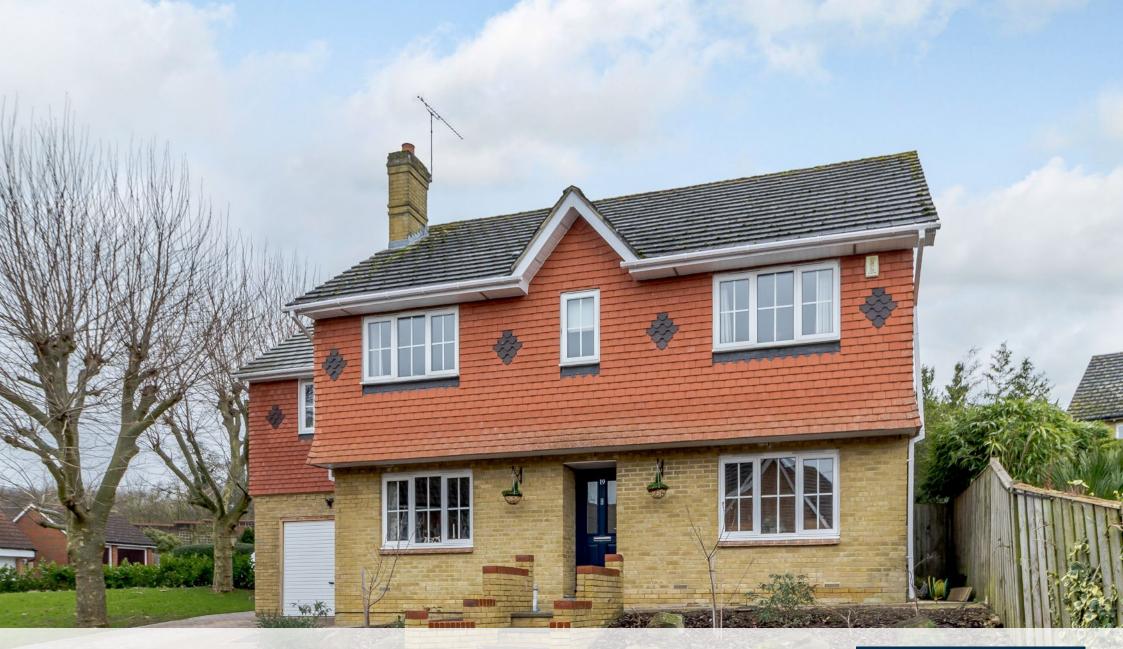

# A 5 BEDROOM IMMACULATELY PRESENTED HOME WITH AN ANNEXE

Five Fields Close, Watford, Hertfordshire WD19 5BZ

# A 5 BEDROOM IMMACULATELY PRESENTED HOME WITH AN ANNEXE

Five Fields Close, Watford, Hertfordshire, WD19 5BZ

TWO RECEPTION ROOMS • KITCHEN/LIVING/DINING ROOM & UTILITY ROOM • ANNEXE WITH SITTING/BEDROOM/KITCHENETTE & ENSUITE BATHROOM • CLOAKROOM • FIVE BEDROOMS • TWO WITH ENSUITE BATHROOMS • FAMILY BATHROOM • REAR GARDEN • GARAGE • OFF STREET PARKING

## **Description**

An immaculately presented five/six bedroom detached family home located on a private road within the Grimsdyke Manor Estate off Oxhey Lane. The ground floor comprises an entrance hall with guest cloakroom, two separate reception rooms, one is currently used as a home office and the other is a formal lounge with an attractive feature fireplace. Across the rear of the property is an impressive open plan kitchen/living/dining room with porcelain tiled floors, underfloor heating, patio doors and windows overlooking the garden, and roof lights making this a very light and airy space. The kitchen area is fitted with a modern range of high gloss units providing ample storage space with integrated appliances and a central island feature seating six at the breakfast bar.