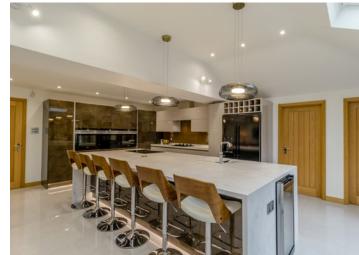

## **Description**

An immaculately presented five/six bedroom detached family home located on a private road within the Grimsdyke Manor Estate off Oxhey Lane. The ground floor comprises an entrance hall with guest cloakroom, two separate reception rooms, one is currently used as a home office and the other is a formal lounge with an attractive feature fireplace. Across the rear of the property is an impressive open plan kitchen/living/dining room with porcelain tiled floors, underfloor heating, patio doors and windows overlooking the garden, and roof lights making this a very light and airy space. The kitchen area is fitted with a modern range of high gloss units providing ample storage space with integrated appliances and a central island feature seating six at the breakfast bar.