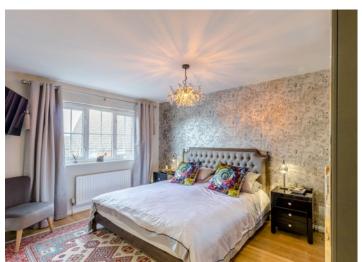

### Description

The living area provides ample space for sofa's etc and the dining area again has room for an 8 seater dining table, ideal for a growing family. Off the kitchen is a separate utility room and internal access to the garage. The self-contained annex has its own private entrance as well as access to the main house and consists of a bedroom/sitting room with a small kitchenette area and an ensuite bathroom. To the first floor are five bedrooms, two with ensuite bathrooms and a separate family bathroom. Occupying a corner plot, the property benefits from gardens to the front, side and rear with large areas laid to lawn, attractive flowerbeds and a large patio area for outside entertaining. There is a paved driveway providing off street parking and access to the garage.