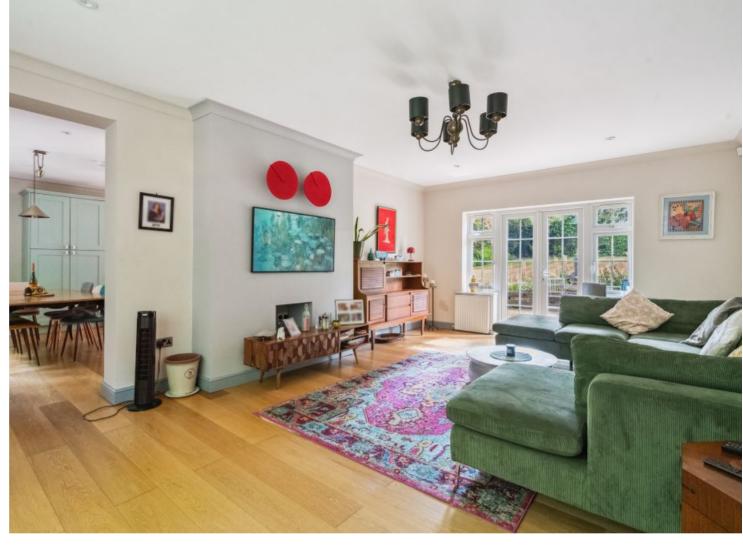

## Description

A four bedroom, four reception detached family home located on the sought after Moor Park Estate.

To the ground floor there are four reception rooms, both of the main reception rooms are spacious and have patio doors leading to the secluded rear garden. The attractive kitchen/breakfast room is well-fitted with a range of modern units with a central island feature providing ample storage space and room for appliances. There is also a separate utility room and a ground floor cloakroom. To the first floor, the master bedroom suite has a walk-in dressing room with a range of fitted wardrobes and an ensuite shower room. There are three further bedrooms, two with ensuite shower rooms.