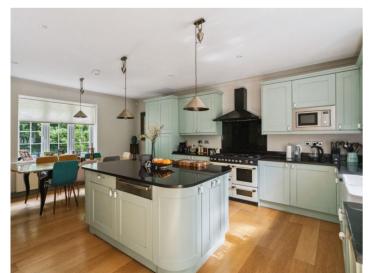

## Description

A four bedroom, four reception detached family home located on the sought after Moor Park Estate.

To the ground floor there are four reception rooms, both of the main reception rooms are spacious and have patio doors leading to the secluded rear garden. The attractive kitchen/breakfast room is well-fitted with a range of modern units with a central island feature providing ample storage space and room for appliances. There is also a separate utility room and a ground floor cloakroom. To the first floor, the master bedroom suite has a walk-in dressing room with a range of fitted wardrobes and an ensuite shower room. There are three further bedrooms, two with ensuite shower rooms.