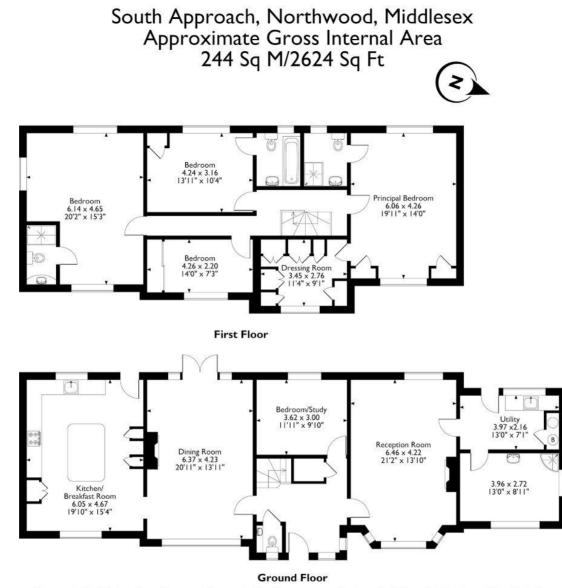

## **Additional Information**

Tenure: Freehold Local Authority: Three Rivers District Council Council Tax: H Energy Efficiency Rating: D

Please note that the location of doors, windows and other items are approximate and this floorplan is to be used for illustrative purposes only. Unauthorized reproduction is prohibited.