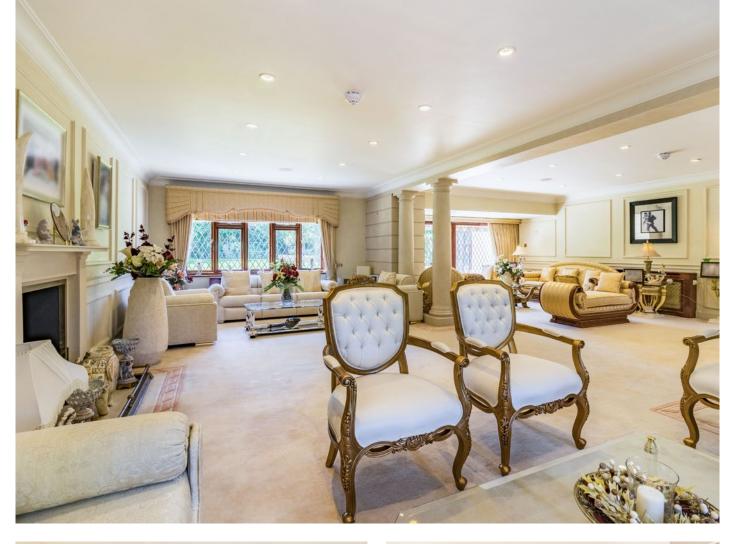

#### **Description**

A gated detached family house set in mature landscaped grounds approaching 1.5 acres with 4/5 reception room, 8 bedrooms and 7 bathrooms. The property is presented in excellent decorative order throughout. To the ground floor are four spacious reception rooms offering flexible family accommodation, the kitchen/breakfast room is fitted with a range of high gloss units providing ample storage space with integrated appliances with marble work surfaces and the beneft of a separate utility room and a cloakroom. To the first floor there is a principal bedroom suite and four further

### Description

bedrooms two with ensuite facilities and a family bathroom. Bedrooms 5 and 6, both with ensuite facilities are accessed via a spiral staircase from the ground floor swimming pool complex. To the second floor is another bedroom suite. The indoor swimming pool complex is a feature of this property with a jacuzzi, sauna and cloakroom and a spiral staircase to frst floor accommodation. To the rear of the property is a beautiful landscaped garden with various features of flowers and shrubs, a Pagoda and a patio area for outside entertaining and a summer house. The property has a gated carriage driveway with parking and access to the double garage.