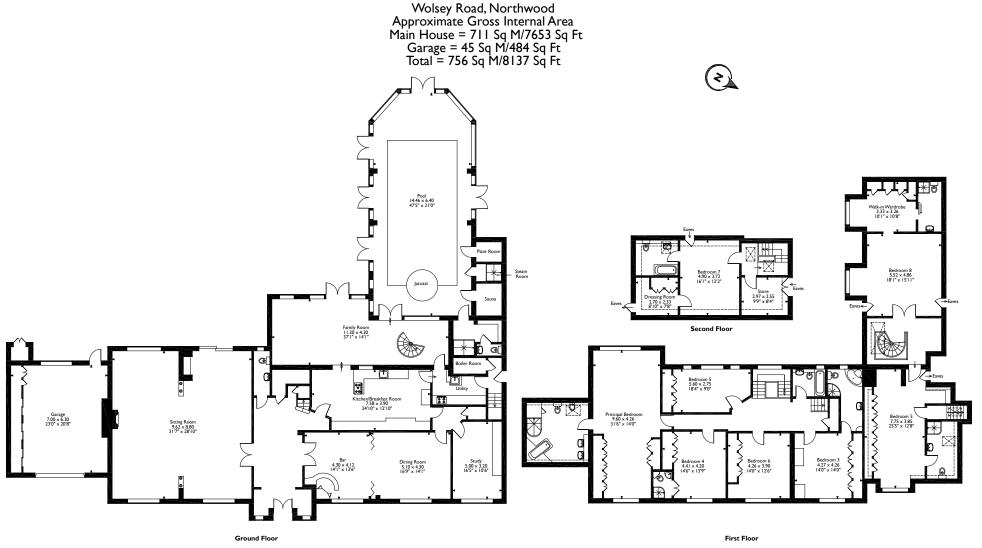

#### **Additional Information**

Local Authority: Three Rivers District Council Energy Efficiency Rating: Band C

Please note that the location of doors, windows and other items are approximate and this floorplan is to be used for illustrative purposes only. Unauthorized reproduction is prohibited.