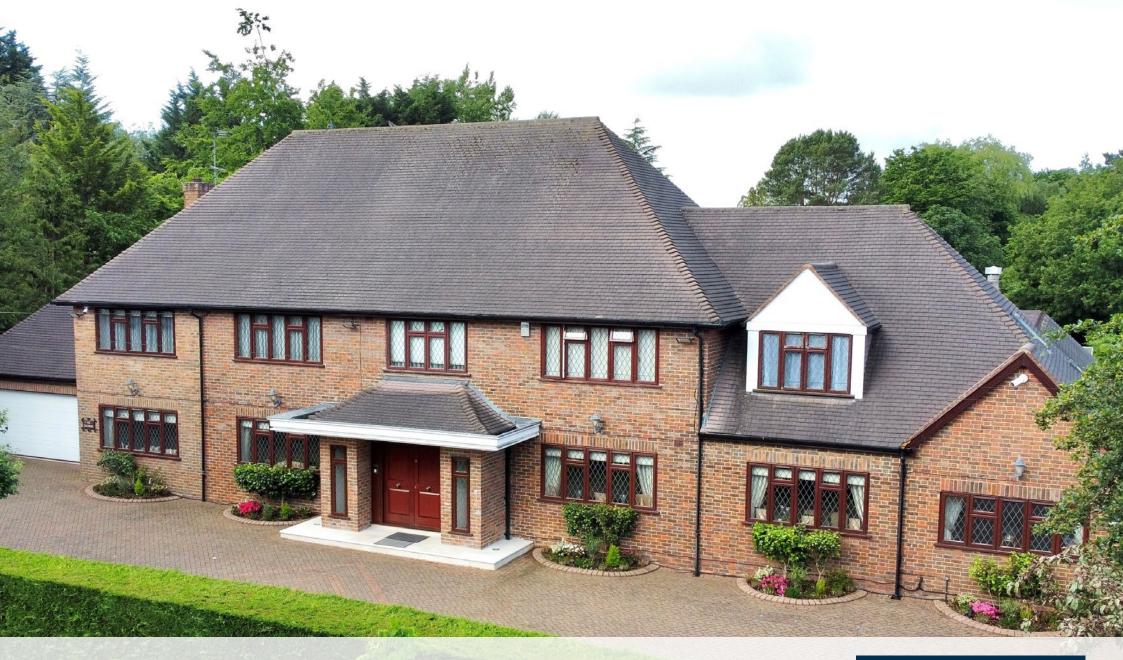

#### **Description**

A gated detached family house set in mature landscaped grounds approaching 1.5 acres with 4/5 reception room, 8 bedrooms and 7 bathrooms. The property is presented in excellent decorative order throughout. To the ground floor are four spacious reception rooms offering flexible family accommodation, the kitchen/breakfast room is fitted with a range of high gloss units providing ample storage space with integrated appliances with marble work surfaces and the beneft of a separate utility room and a cloakroom. To the first floor there is a principal bedroom suite and four further