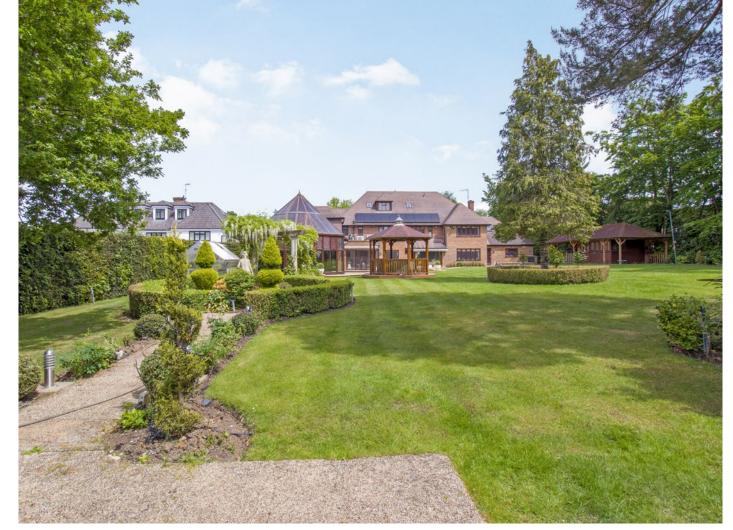

#### **Description**

A gated detached family house set in mature landscaped grounds approaching 1.5 acres with 4/5 reception room, 8 bedrooms and 7 bathrooms. The property is presented in excellent decorative order throughout. To the ground floor are four spacious reception rooms offering flexible family accommodation, the kitchen/breakfast room is fitted with a range of high gloss units providing ample storage space with integrated appliances with marble work surfaces and the beneft of a separate utility room and a cloakroom. To the first floor there is a principal bedroom suite and four further

### Description

bedrooms two with ensuite facilities and a family bathroom. Bedrooms 5 and 6, both with ensuite facilities are accessed via a spiral staircase from the ground floor swimming pool complex. To the second floor is another bedroom suite. The indoor swimming pool complex is a feature of this property with a jacuzzi, sauna and cloakroom and a spiral staircase to frst floor accommodation. To the rear of the property is a beautiful landscaped garden with various features of flowers and shrubs, a Pagoda and a patio area for outside entertaining and a summer house. The property has a gated carriage driveway with parking and access to the double garage.