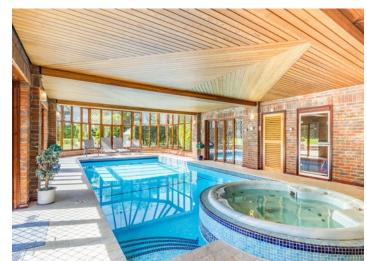

### Description

bedrooms two with ensuite facilities and a family bathroom. Bedrooms 5 and 6, both with ensuite facilities are accessed via a spiral staircase from the ground floor swimming pool complex. To the second floor is another bedroom suite. The indoor swimming pool complex is a feature of this property with a jacuzzi, sauna and cloakroom and a spiral staircase to frst floor accommodation. To the rear of the property is a beautiful landscaped garden with various features of flowers and shrubs, a Pagoda and a patio area for outside entertaining and a summer house. The property has a gated carriage driveway with parking and access to the double garage.