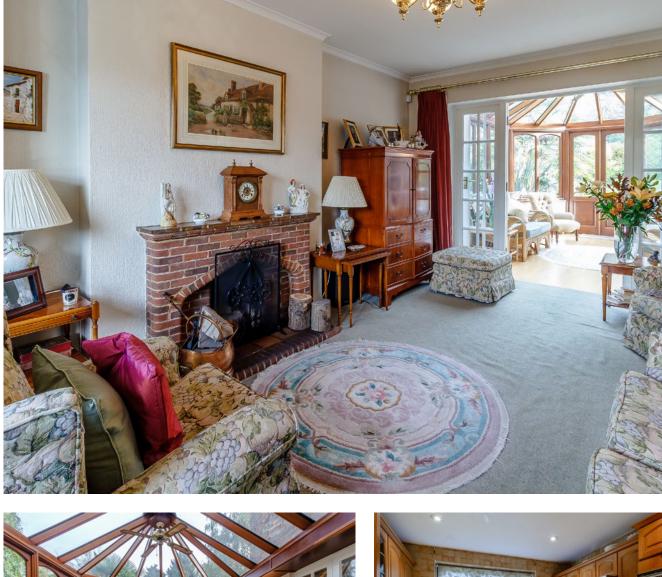

A four bedroom, two bathroom detached residence perfectly positioned in the highly desirable Eastbury Farm Estate.

This spacious family home comprises an entrance hall with guest cloakroom, leading through to a living room opening to the dining area with double doors to the family room and conservatory providing views and access to the stunning rear garden. A well-proportioned fitted kitchen combines with the breakfast room, plus a utility/store area.

To the first floor is a spacious landing area accessing a master bedroom with fitted wardrobes and an ensuite bathroom, three further bedrooms and a family bathroom.

To the rear is a beautifully maintained garden extending to approximately 147 feet in length with its well-manicured lawn, mature flower beds and a paved patio area. The attractive front garden has a carriage driveway providing ample off street parking and access to a garage at the side.