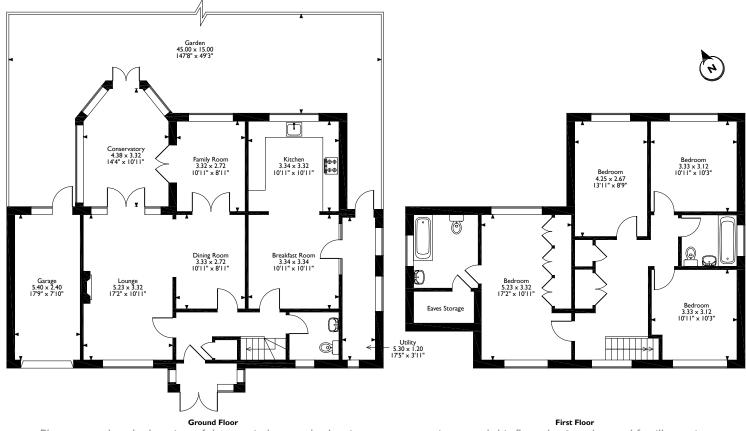

## Farm Way, Northwood Approximate Gross Internal Area Ground Floor = 110 Sq M/1183 Sq Ft First Floor = 79 Sq M/851 Sq Ft Total = 189 Sq M/2034 Sq Ft

Please note that the location of doors, windows and other items are approximate and this floorplan is to be used for illustrative purposes only. Unauthorized reproduction is prohibited.