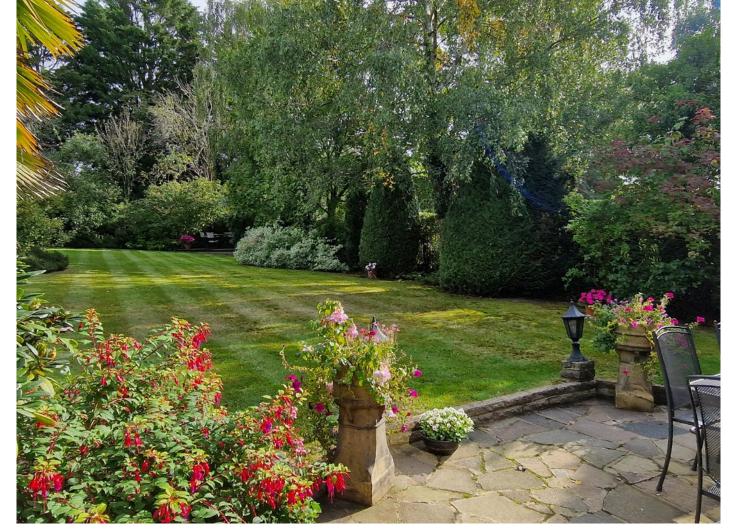

To the first floor is a spacious landing area accessing a master bedroom with fitted wardrobes and an ensuite bathroom, three further bedrooms and a family bathroom.

To the rear is a beautifully maintained garden extending to approximately 147 feet in length with its well-manicured lawn, mature flower beds and a paved patio area. The attractive front garden has a carriage driveway providing ample off street parking and access to a garage at the side.