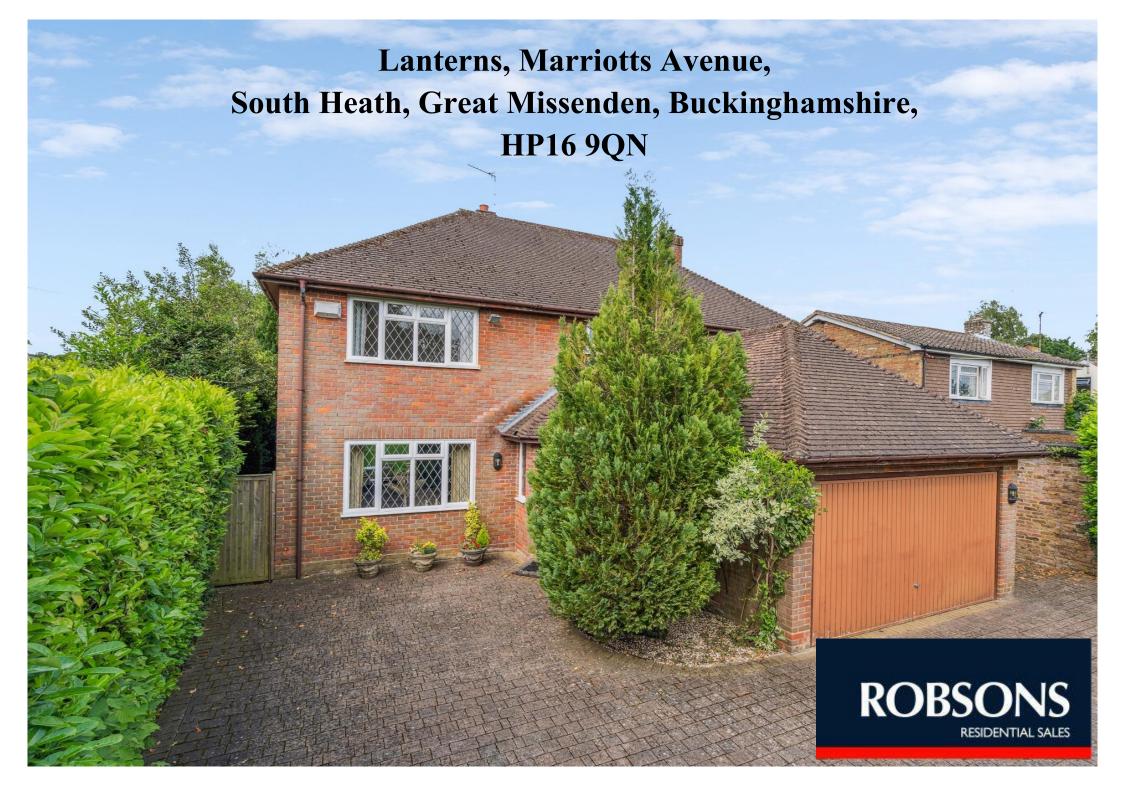

## LANTERNS is a spacious and well-designed family home situated in an idyllic countryside setting.

\* Four double bedrooms + two full bathrooms (main ensuite) + guest cloakroom

\* S/W facing private 100 ft well stocked rear garden

\* Solar heating

\* Designated Area of Outstanding Natural Beauty

\* Catchment area for top Amersham schools

\* Transport to London, shops and restaurants + sports facilities within easy reach

\* No onward chain - Freehold - EPR: E - Council Tax Band: G