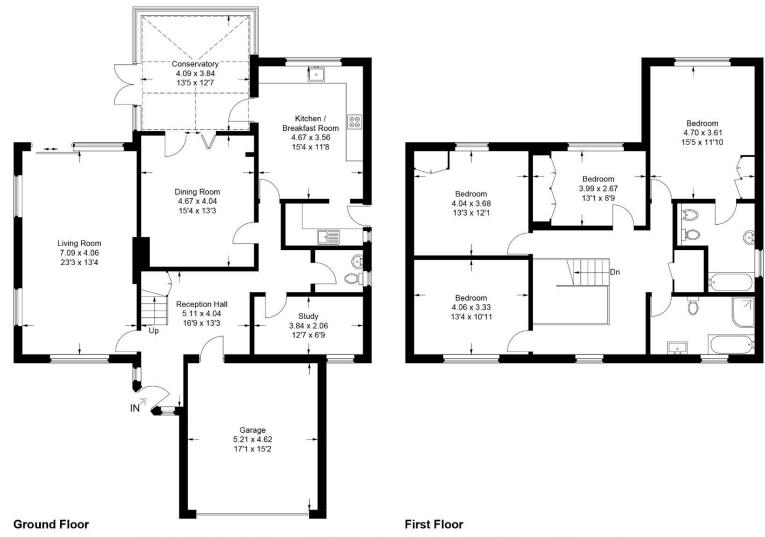

## Lanterns, Marriotts Avenue, South Heath, Great Missenden, HP16 9QN

Approximate Gross Internal Area Ground Floor = 146.1 sq m / 1,573 sq ft First Floor = 97.9 sq m / 1,054 sq ft Total = 244.0 sq m / 2,627 sq ft

This plan is for layout guidance only. Not drawn to scale unless stated. Windows and door openings are approximate. Whilst every care is taken in the preparation of this plan, please check all dimensions, shapes and compass bearings before making any decisions reliant upon them.