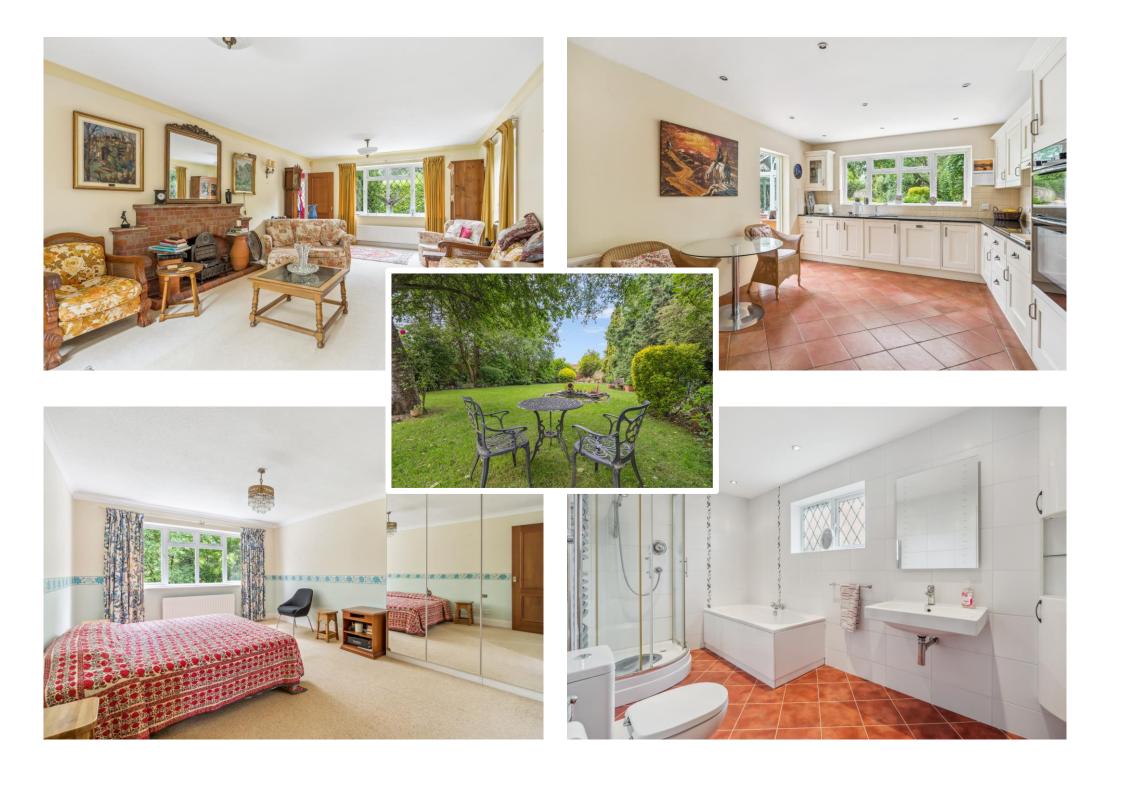

## LANTERNS is a spacious and well-designed family home situated in an idyllic countryside setting.

\* Four double bedrooms + two full bathrooms (main ensuite) + guest cloakroom

\* S/W facing private 100 ft well stocked rear garden

\* Solar heating

\* Designated Area of Outstanding Natural Beauty

\* Catchment area for top Amersham schools

\* Transport to London, shops and restaurants + sports facilities within easy reach

\* No onward chain - Freehold - EPR: E - Council Tax Band: G