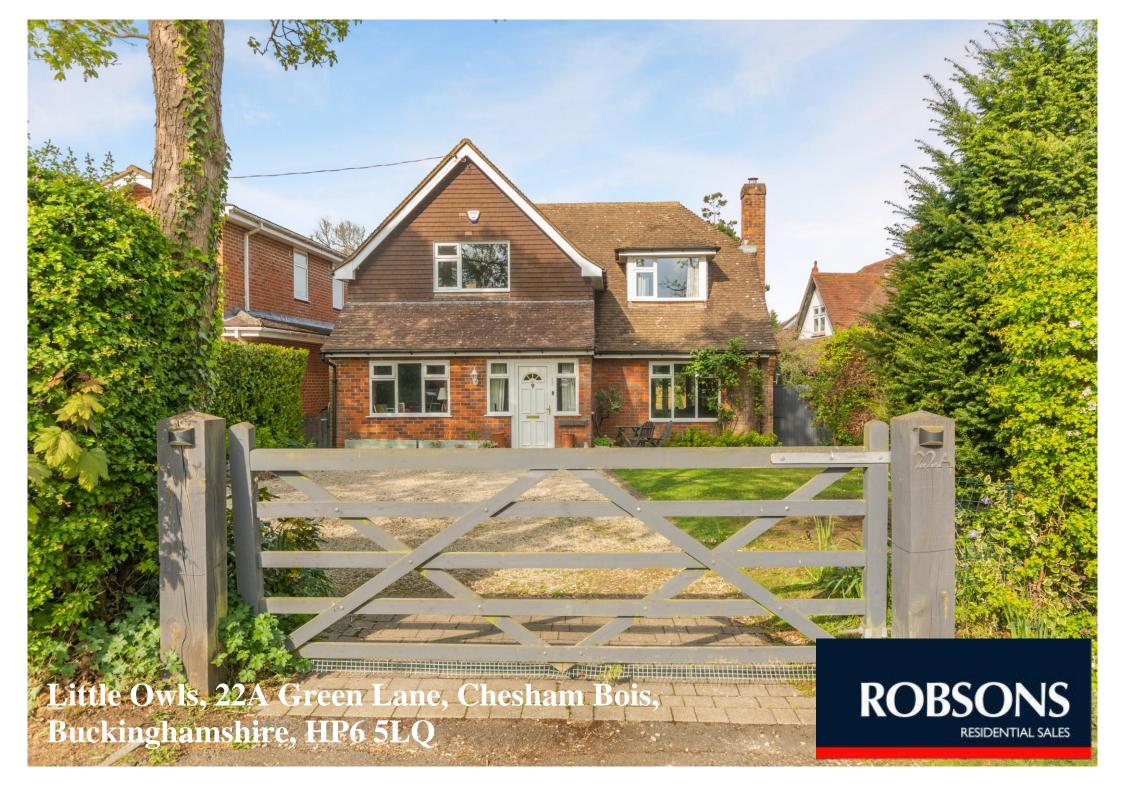

## Little Owls, 22A Green Lane, Chesham Bois, Buckinghamshire, HP6 5LQ

A 4 bedroom detached house situated in this highly favoured and sought-after Chesham Bois location. Little Owls is well set back with a large frontage offering a wonderful opportunity for the growing family. There are four well-balanced double bedrooms, along with an additional ground floor study/ optional fifth bedroom, a large open-plan family kitchen/dining room across the rear and an enclosed garden measuring approximately 60ft.

Freehold - EPR: D - Council Tax Band: G

Set in the picturesque Chilterns, Chesham Bois is a small, attractive Buckinghamshire village interconnected with Amersham, a vibrant town which offers a superb balance between commuter convenience (the Metropolitan and Chiltern lines offering prompt service to Central London - just over a mile from the property) and easy access to the surrounding countryside. There are two distinct areas to Amersham: Old Amersham, set in the valley of the River Misbourne, which contains the 13th century parish church of St. Mary's and several old pubs, coaching inns and boutique shops; and Amersham-on-the-Hill, which grew rapidly around the railway station in the early part of the 20th century which now contains the main shopping area with high street brands such as Waitrose, Marks & Spencer and Boots, as well as a variety of eateries and coffee shops. Nearby Amersham boasts the new Lifestyle Centre with a plethora of social and sporting activities for all age groups. The property benefits from easy access to highly regarded schooling at both primary and senior level including the renowned Dr Challoner's Grammar Schools. Independent schooling is also very well catered for with The Beacon School (Boys) for Nursery – Year 8, Heatherton (Girls) and Chesham Prep (Mixed) for Nursery – Year 6; whilst senior schooling can be found at Berkhamsted School (Boys & Girls), Royal Masonic (Girls) & Pipers Corner (Girls) all within 8 miles.