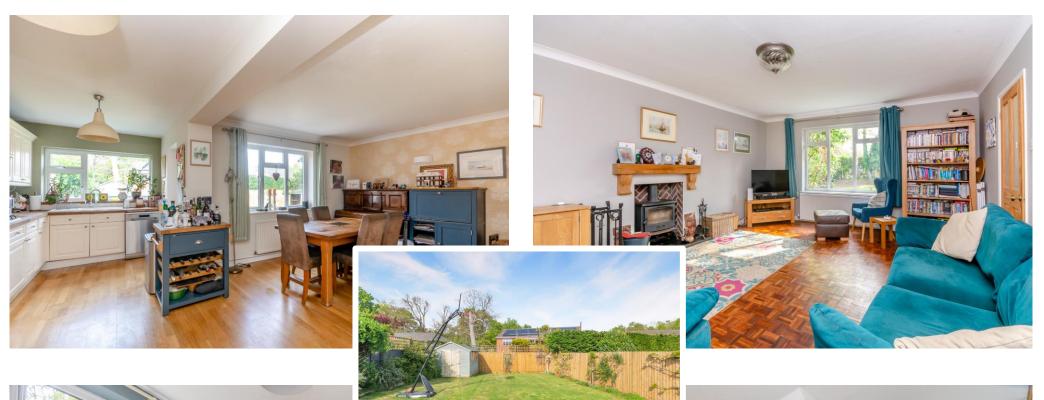

## Little Owls, 22A Green Lane, Chesham Bois, Buckinghamshire, HP6 5LQ

A 4 bedroom detached house situated in this highly favoured and sought-after Chesham Bois location. Little Owls is well set back with a large frontage offering a wonderful opportunity for the growing family. There are four well-balanced double bedrooms, along with an additional ground floor study/ optional fifth bedroom, a large open-plan family kitchen/dining room across the rear and an enclosed garden measuring approximately 60ft.