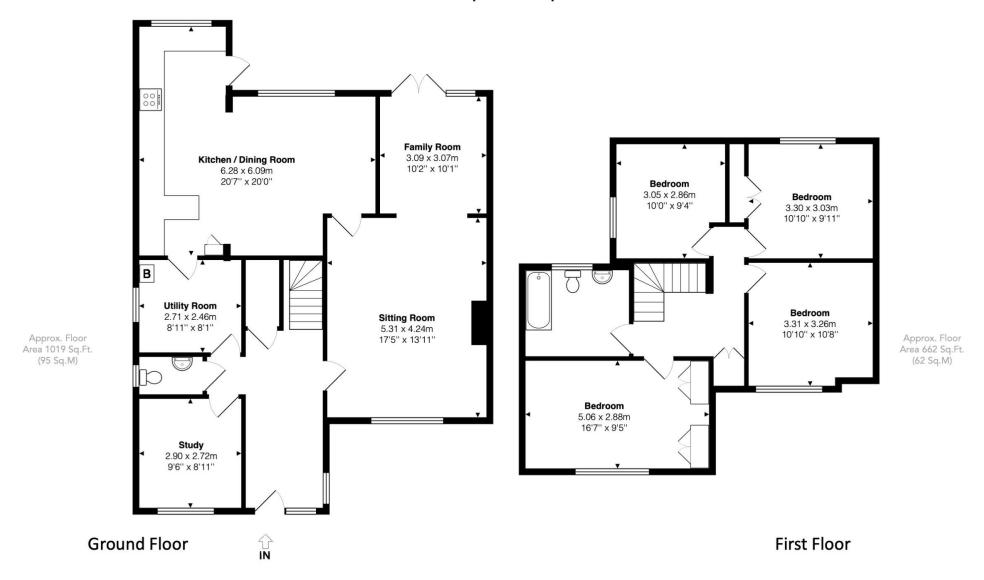

## Little Owls, 22A Green Lane, Chesham Bois, Amersham, Buckinghamshire, HP6 5LQ

Approx. Gross Area 156 sq m – 1681 sq ft

This floor plan is provided by Expert Survey Solutions Ltd and is for indicative guidance only. Whilst every attempt has been made to ensure the accuracy of the floor plans contained here, measurements of doors, windows and rooms are approximate and no responsibility is taken for any error, omission or mis-statement. Details shown on this floorplan including all measurements, areas and proportions cannot be guaranteed by either the provider or Robsons and should not be relied upon. If there is any area where accuracy is required, please contact the selling agent for clarification.