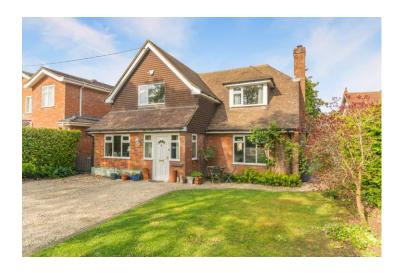

## Little Owls, 22A Green Lane, Chesham Bois, Buckinghamshire, HP6 5LQ

A 4 bedroom detached house situated in this highly favoured and sought-after Chesham Bois location. Little Owls is well set back with a large frontage offering a wonderful opportunity for the growing family. There are four well-balanced double bedrooms, along with an additional ground floor study/ optional fifth bedroom, a large open-plan family kitchen/dining room across the rear and an enclosed garden measuring approximately 60ft.