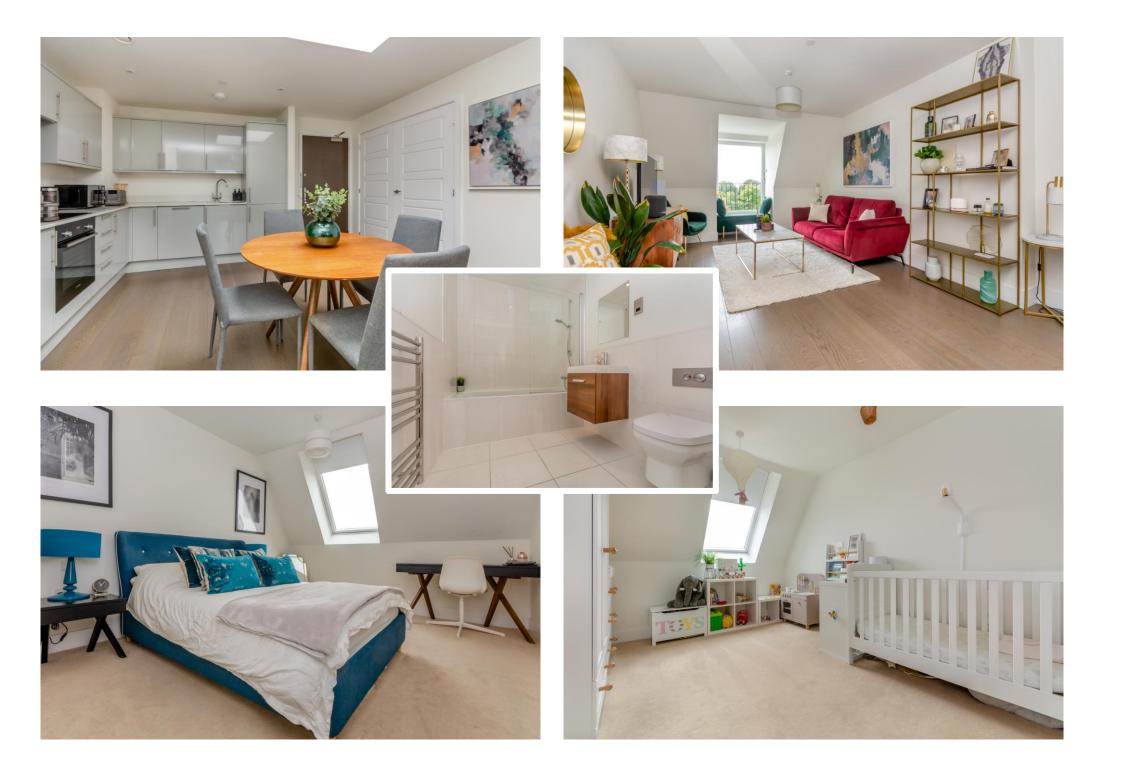

## Flat 28 Regent Place, 75 Sycamore Road, Amersham, Buckinghamshire, HP6 5FF

A contemporary, two double bedroom top floor apartment (lift to all floors), flooded with natural light, forming part of this stunning development in the very heart of Amersham. Features of note include a large 28ft Living/Dining/Kitchen with Juliet balcony and rooftop views; two double bedrooms with dressing areas and access to separate bathrooms; generous storage & fitted wardrobes; resident's roof terrace & gardens, ideal for socialising and relaxation; secure, gated underground parking; video entry system; cycle storage.