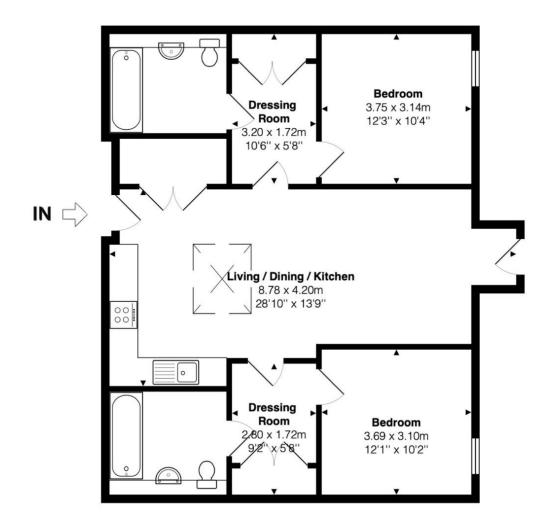

## 28 Regent Place, 75 Sycamore Road, Amersham, Buckinghamshire, HP6 5FF

Approx. Gross Area 76 sq m – 818 sq ft

This floor plan is provided by Expert Survey Solutions Ltd and is for indicative guidance only. Whilst every attempt has been made to ensure the accuracy of the floor plans contained here, measurements of doors, windows and rooms are approximate and no responsibility is taken for any error, omission or mis-statement. Details shown on this floorplan including all measurements, areas and proportions cannot be guaranteed by either the provider or Robsons and should not be relied upon. If there is any area where accuracy is required, please contact the selling agent for clarification.