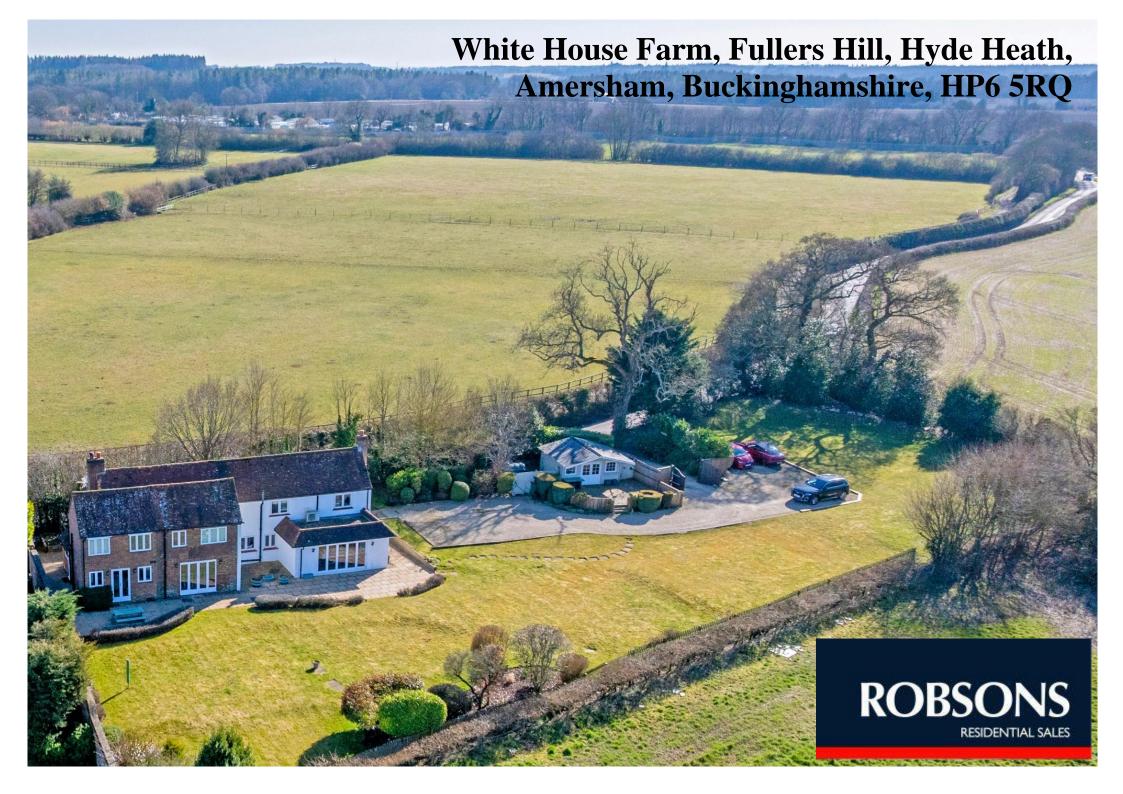

## White House Farm, Fullers Hill, Hyde Heath, Amersham, Buckinghamshire, HP6 5RQ

A substantial 5 double bedroom character home with accommodation approx. 2650 sq/ft (inc. garden studio), in a lovely semi-rural location with spectacular far-reaching views of the surrounding Chiltern Hills. Approached through double electrically operated gates onto a driveway with extensive parking, White House Farm enjoys a superb and secluded plot consisting of well-tended, level gardens on two sides, detached garden studio (complete with en-suite shower room, electrics and decked seating area from where to enjoy the beauty of your surroundings) and 9'8" x 9'7" cellar. White House Farm has been the subject of previously approved plans for single storey rear extensions, first floor balcony and front porch (PL/21/1206/FA); and for the more adventurous, a replacement dwelling with detached double garage (CH/2003/1901/FA).

No onward chain. Freehold - EPR: E - Council Tax Band: G

Hyde Heath is a delightful village in the Chilterns with a village store, pub and school as well as the Common. More extensive amenities are available at Amersham and include a rail service to London (Baker Street and Marylebone), a wide range of shops and both private and local authority schools, including the renowned Dr Challoners Grammar School as well as many recreational pursuits. Amersham station is approx. 2 miles from the property.