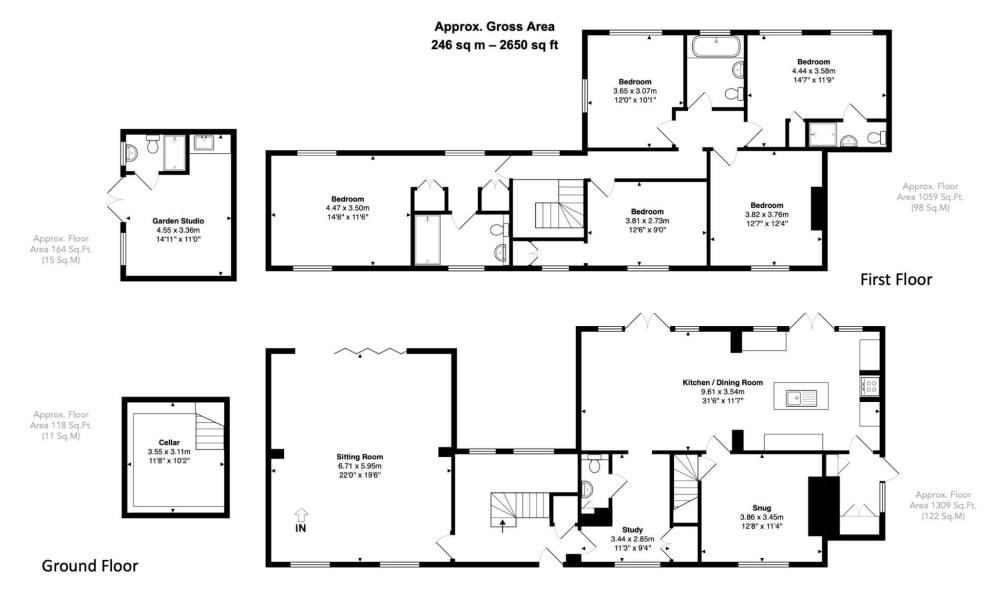

## White House Farm, Fullers Hill, Hyde Heath, Amersham, Buckinghamshire, HP6 5RQ

This floor plan provided by Expert Survey Solutions Ltd is for indicative guidance only. Whilst every attempt has been made to ensure the accuracy of the floor plans contained here, measurements of doors, windows and rooms are approximate and no responsibility is taken for any error, omission or mis-statement. Details shown on this floorplan including all measurements, areas and proportions cannot be guaranteed by either the provider or marketing estate/letting agency and should not be relied upon. If there is any area where accuracy is required, please contact the appropriate agent for clarification.