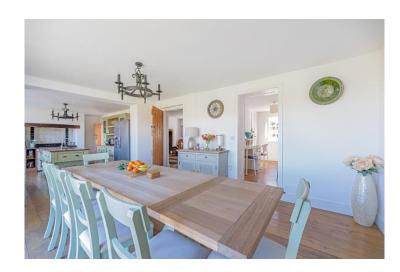

## White House Farm, Fullers Hill, Hyde Heath, Amersham, Buckinghamshire, HP6 5RQ

A substantial 5 double bedroom character home with accommodation approx. 2650 sq/ft (inc. garden studio), in a lovely semi-rural location with spectacular far-reaching views of the surrounding Chiltern Hills. Approached through double electrically operated gates onto a driveway with extensive parking, White House Farm enjoys a superb and secluded plot consisting of well-tended, level gardens on two sides, detached garden studio (complete with en-suite shower room, electrics and decked seating area from where to enjoy the beauty of your surroundings) and 9'8" x 9'7" cellar. White House Farm has been the subject of previously approved plans for single storey rear extensions, first floor balcony and front porch (PL/21/1206/FA); and for the more adventurous, a replacement dwelling with detached double garage (CH/2003/1901/FA).