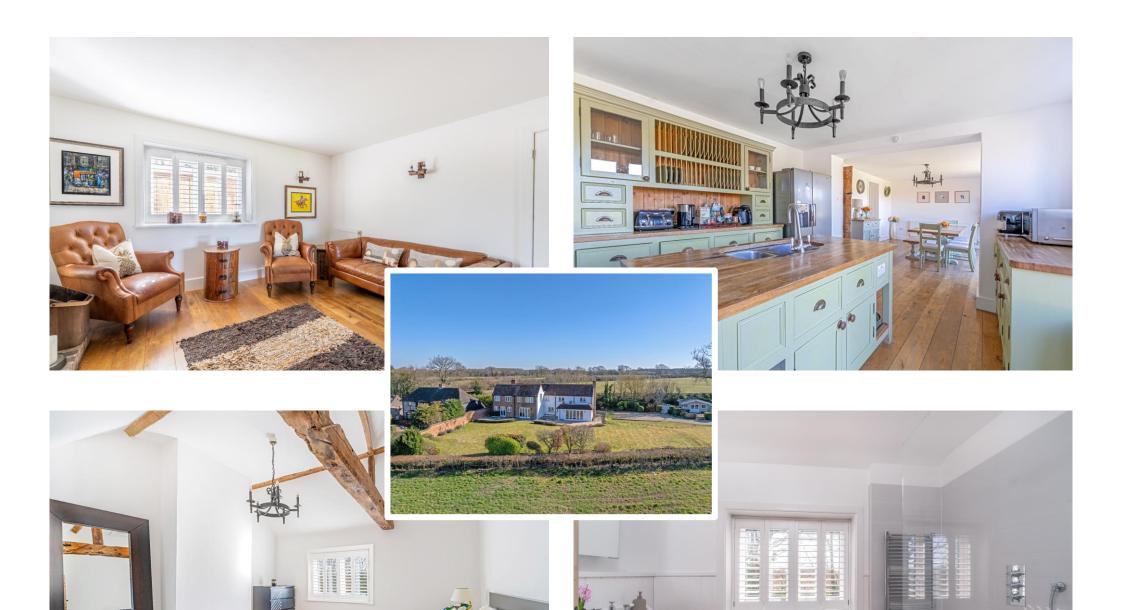

## White House Farm, Fullers Hill, Hyde Heath, Amersham, Buckinghamshire, HP6 5RQ

A substantial 5 double bedroom character home with accommodation approx. 2650 sq/ft (inc. garden studio), in a lovely semi-rural location with spectacular far-reaching views of the surrounding Chiltern Hills. Approached through double electrically operated gates onto a driveway with extensive parking, White House Farm enjoys a superb and secluded plot consisting of well-tended, level gardens on two sides, detached garden studio (complete with en-suite shower room, electrics and decked seating area from where to enjoy the beauty of your surroundings) and 9'8" x 9'7" cellar. White House Farm has been the subject of previously approved plans for single storey rear extensions, first floor balcony and front porch (PL/21/1206/FA); and for the more adventurous, a replacement dwelling with detached double garage (CH/2003/1901/FA).