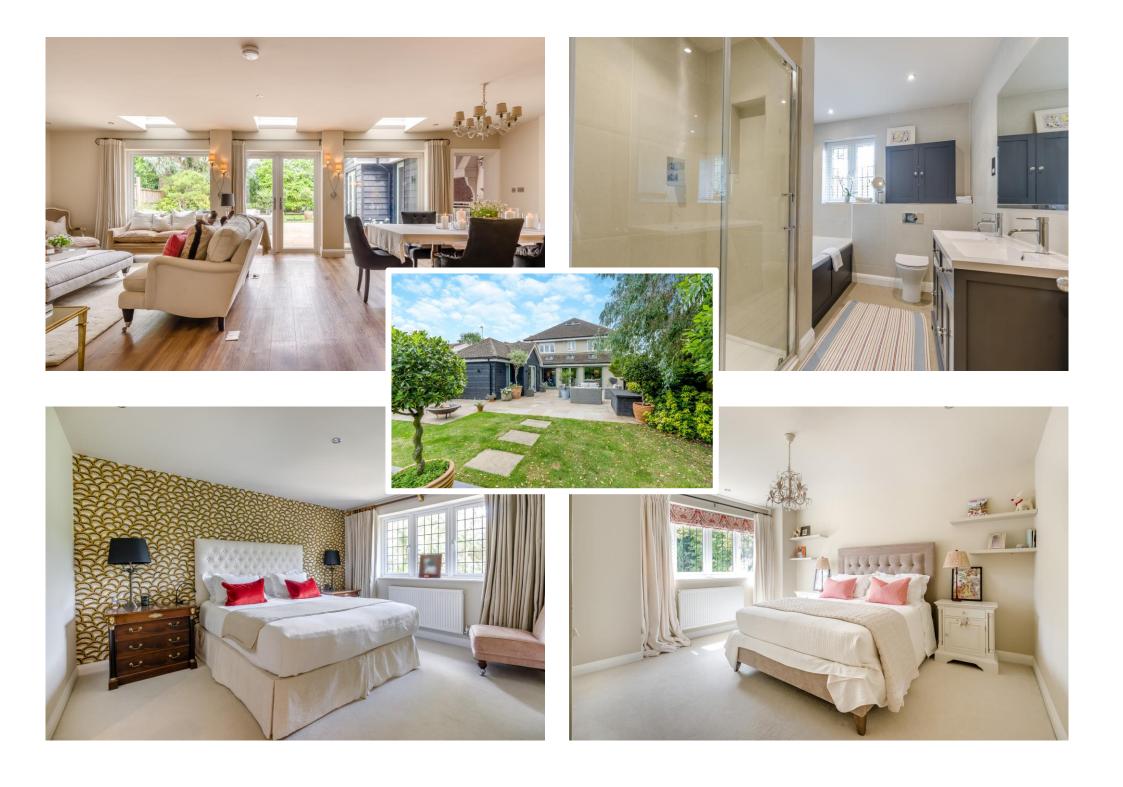

## 30 White Lion Road, Amersham, Buckinghamshire, HP7 9JD

Substantially extended and remodelled by the current owners to create a stunning five double bedroomed house of immense style situated in a wonderful, landscaped garden measuring approximately 120ft providing superb areas for stylish outside entertaining. The property offers excellent, versatile accommodation with independent reception rooms allowing flexibility to suit the needs of all families along with a 28ft sitting room across the rear leading to a vaulted kitchen. There is also a large downstairs shower room adding further flexibility to provide ground floor bedroom accommodation if required. The property is discreetly located behind electrically operated gates affording a high degree of privacy with generous parking and an excellent multipurpose secure store. Freehold - EPR: C - Council Tax Band: G