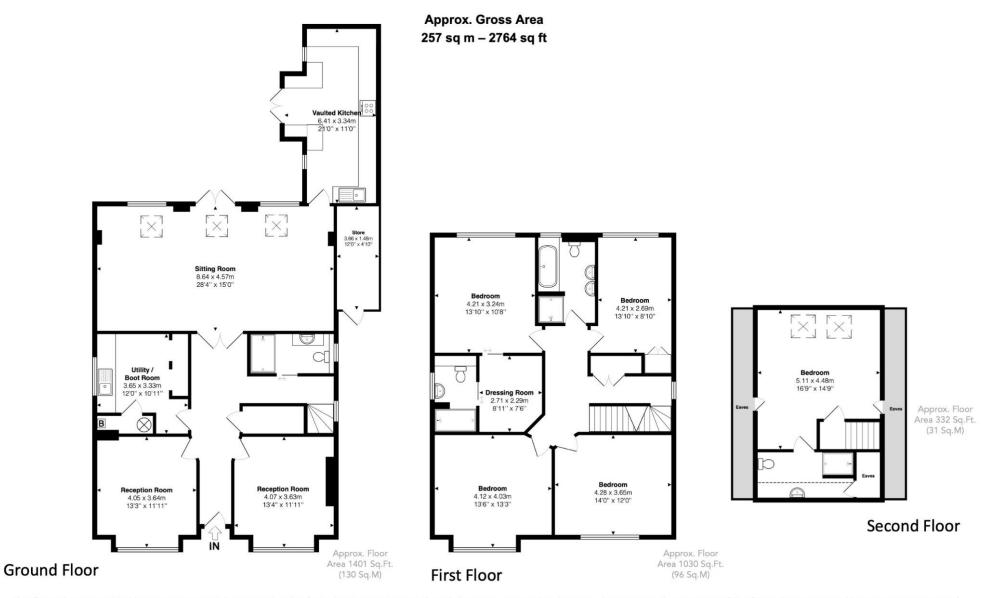

## 30 White Lion Road, Amersham, Buckinghamshire, HP7 9JD

This floor plan is provided by Expert Survey Solutions Ltd and is for indicative guidance only. Whilst every attempt has been made to ensure the accuracy of the floor plans contained here, measurements of doors, windows and rooms are approximate and no responsibility is taken for any error, omission or mis-statement. Details shown on this floorplan including all measurements, areas and proportions cannot be guaranteed by either the provider or Robsons and should not be relied upon. If there is any area where accuracy is required, please contact the selling agent for clarification.