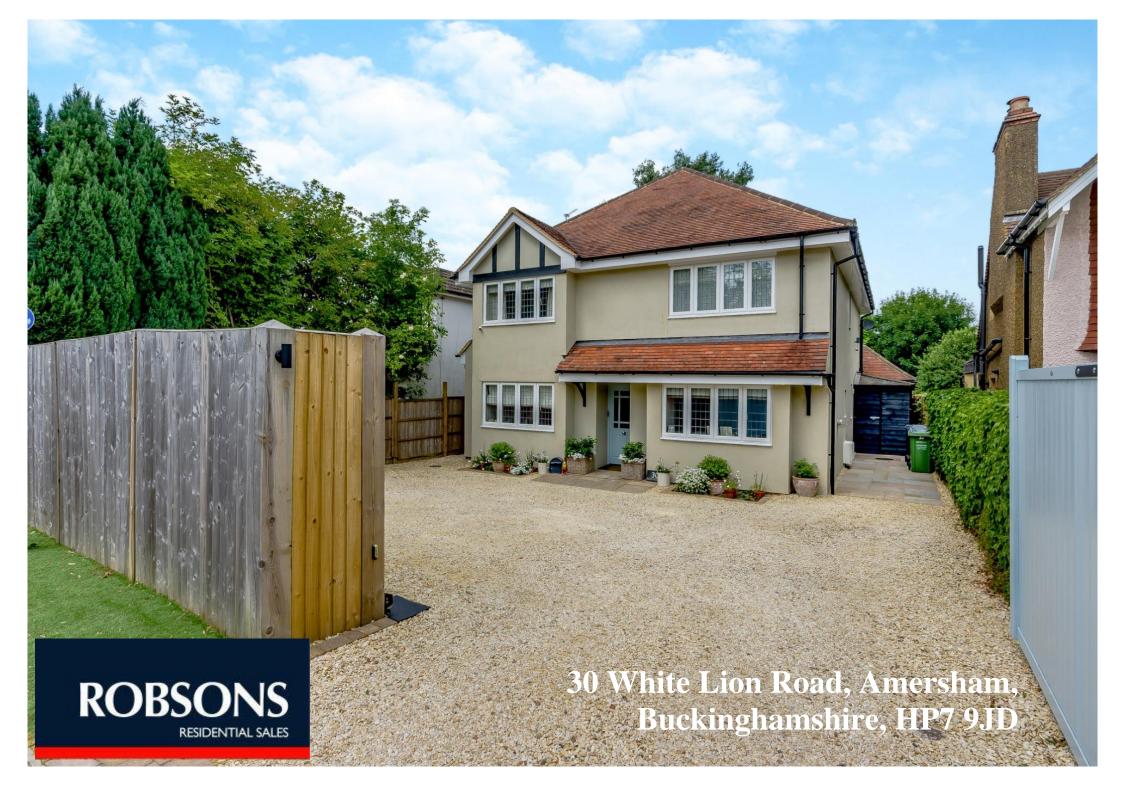

## 30 White Lion Road, Amersham, Buckinghamshire, HP7 9JD

Substantially extended and remodelled by the current owners to create a stunning five double bedroomed house of immense style situated in a wonderful, landscaped garden measuring approximately 120ft providing superb areas for stylish outside entertaining. The property offers excellent, versatile accommodation with independent reception rooms allowing flexibility to suit the needs of all families along with a 28ft sitting room across the rear leading to a vaulted kitchen. There is also a large downstairs shower room adding further flexibility to provide ground floor bedroom accommodation if required. The property is discreetly located behind electrically operated gates affording a high degree of privacy with generous parking and an excellent multipurpose secure store. Freehold - EPR: C - Council Tax Band: G