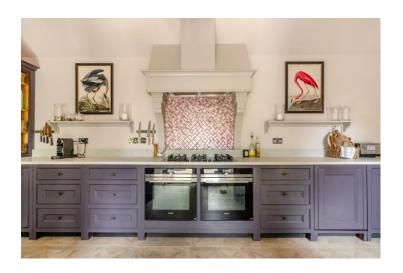

## 30 White Lion Road, Amersham, Buckinghamshire, HP7 9JD

Substantially extended and remodelled by the current owners to create a stunning five double bedroomed house of immense style situated in a wonderful, landscaped garden measuring approximately 120ft providing superb areas for stylish outside entertaining. The property offers excellent, versatile accommodation with independent reception rooms allowing flexibility to suit the needs of all families along with a 28ft sitting room across the rear leading to a vaulted kitchen. There is also a large downstairs shower room adding further flexibility to provide ground floor bedroom accommodation if required. The property is discreetly located behind electrically operated gates affording a high degree of privacy with generous parking and an excellent multipurpose secure store. Freehold - EPR: C - Council Tax Band: G