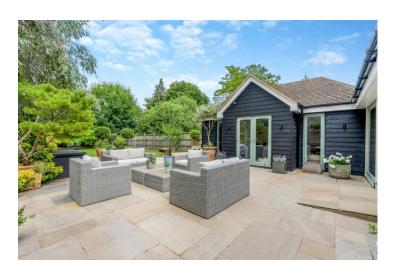

## 30 White Lion Road, Amersham, Buckinghamshire, HP7 9JD

Substantially extended and remodelled by the current owners to create a stunning five double bedroomed house of immense style situated in a wonderful, landscaped garden measuring approximately 120ft providing superb areas for stylish outside entertaining. The property offers excellent, versatile accommodation with independent reception rooms allowing flexibility to suit the needs of all families along with a 28ft sitting room across the rear leading to a vaulted kitchen. There is also a large downstairs shower room adding further flexibility to provide ground floor bedroom accommodation if required. The property is discreetly located behind electrically operated gates affording a high degree of privacy with generous parking and an excellent multipurpose secure store. Freehold - EPR: C - Council Tax Band: G