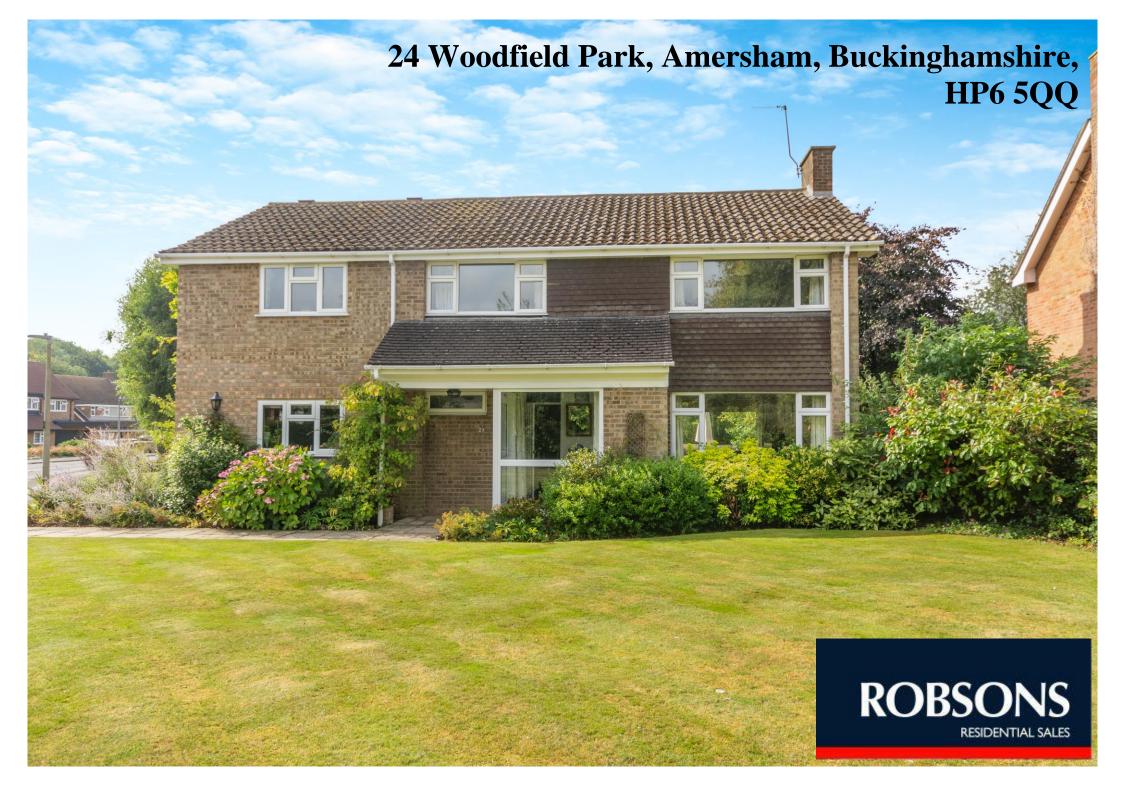

## 24 Woodfield Park, Amersham, Buckinghamshire, HP6 5QQ

A light and beautifully maintained 5-bedroom detached property occupying a spacious corner plot and located in this extremely popular location with Hervines Park, approx. 0.25 mile and town centre amenities, approx. 0.7 mile. In summary, the property features 3 spacious reception rooms, a generous fitted kitchen with many storage units and an invaluable walk-in pantry, cloakroom; 2-bathrooms (one en-suite with bath and shower), double detached garage with electric up & over door, good size driveway that can accommodate four cars and attractively landscaped South-Westerly facing rear garden, complete with a collection of fruiting trees (2 Apple and 2 Fig) and separate vegetable garden. Furthermore, the second loft area has velux windows, is boarded and carpeted, with ceiling lights, electric sockets and is accessed from a convenient pull-down ladder, providing easily accessible storage. Freehold - EPR: D - Council Tax Band: G