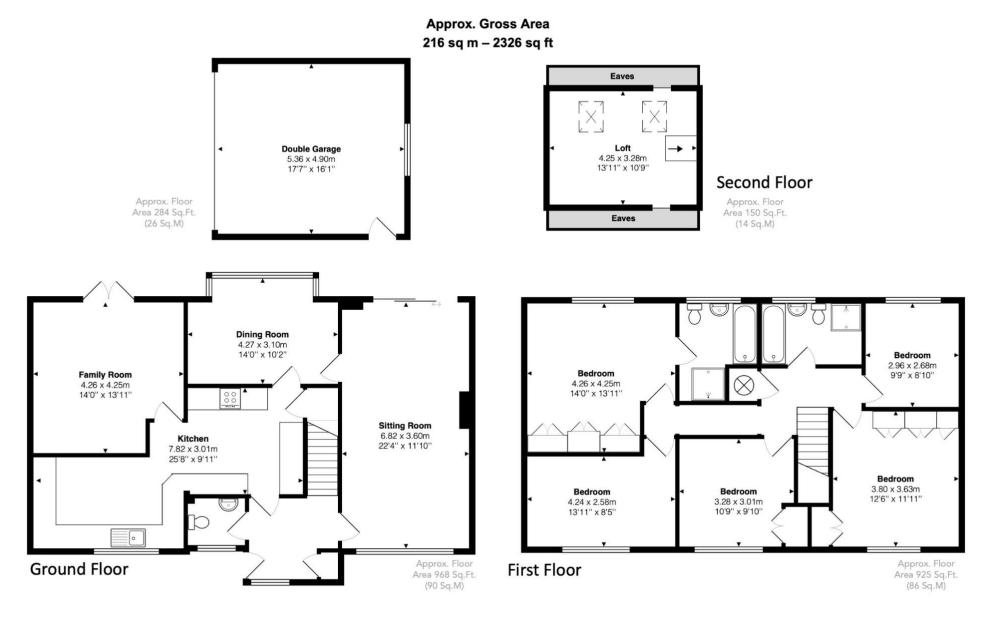

## 24 Woodfield Park, Amersham, Buckinghamshire, HP6 5QQ

This floor plan is provided by Expert Survey Solutions Ltd and is for indicative guidance only. Whilst every attempt has been made to ensure the accuracy of the floor plans contained here, measurements of doors, windows and rooms are approximate and no responsibility is taken for any error, omission or mis-statement. Details shown on this floorplan including all measurements, areas and proportions cannot be guaranteed by either the provider or Robsons and should not be relied upon. If there is any area where accuracy is required, please contact the selling agent for clarification.