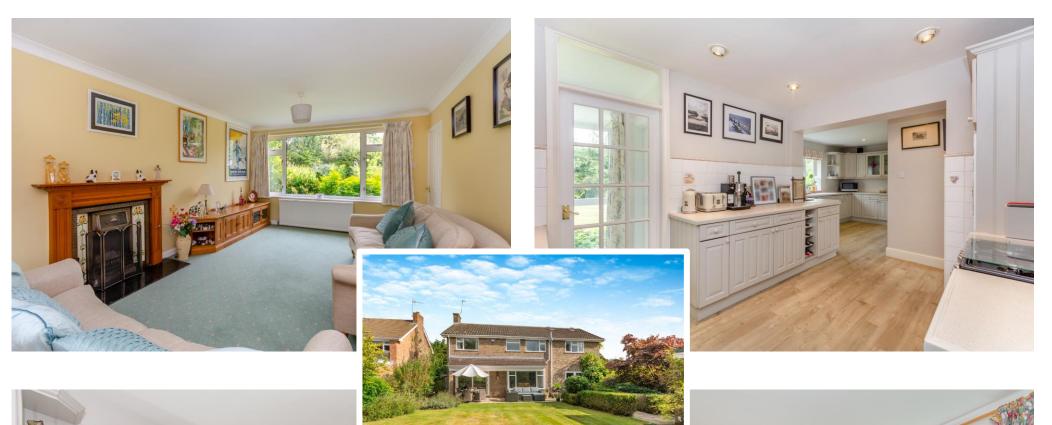

## 24 Woodfield Park, Amersham, Buckinghamshire, HP6 5QQ

A light and beautifully maintained 5-bedroom detached property occupying a spacious corner plot and located in this extremely popular location with Hervines Park, approx. 0.25 mile and town centre amenities, approx. 0.7 mile. In summary, the property features 3 spacious reception rooms, a generous fitted kitchen with many storage units and an invaluable walk-in pantry, cloakroom; 2-bathrooms (one en-suite with bath and shower), double detached garage with electric up & over door, good size driveway that can accommodate four cars and attractively landscaped South-Westerly facing rear garden, complete with a collection of fruiting trees (2 Apple and 2 Fig) and separate vegetable garden. Furthermore, the second loft area has velux windows, is boarded and carpeted, with ceiling lights, electric sockets and is accessed from a convenient pull-down ladder, providing easily accessible storage. Freehold - EPR: D - Council Tax Band: G