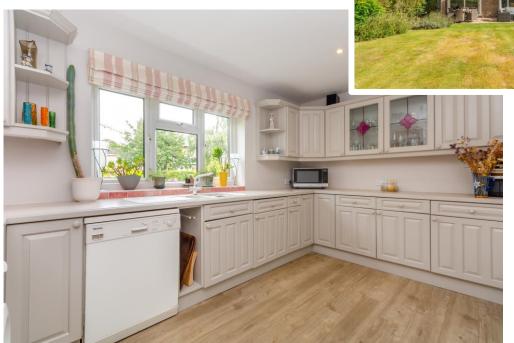

## 24 Woodfield Park, Amersham, Buckinghamshire, HP6 5QQ

A light and beautifully maintained 5-bedroom detached property occupying a spacious corner plot and located in this extremely popular location with Hervines Park, approx. 0.25 mile and town centre amenities, approx. 0.7 mile. In summary, the property features 3 spacious reception rooms, a generous fitted kitchen with many storage units and an invaluable walk-in pantry, cloakroom; 2-bathrooms (one en-suite with bath and shower), double detached garage with electric up & over door, good size driveway that can accommodate four cars and attractively landscaped South-Westerly facing rear garden, complete with a collection of fruiting trees (2 Apple and 2 Fig) and separate vegetable garden. Furthermore, the second loft area has velux windows, is boarded and carpeted, with ceiling lights, electric sockets and is accessed from a convenient pull-down ladder, providing easily accessible storage. Freehold - EPR: D - Council Tax Band: G