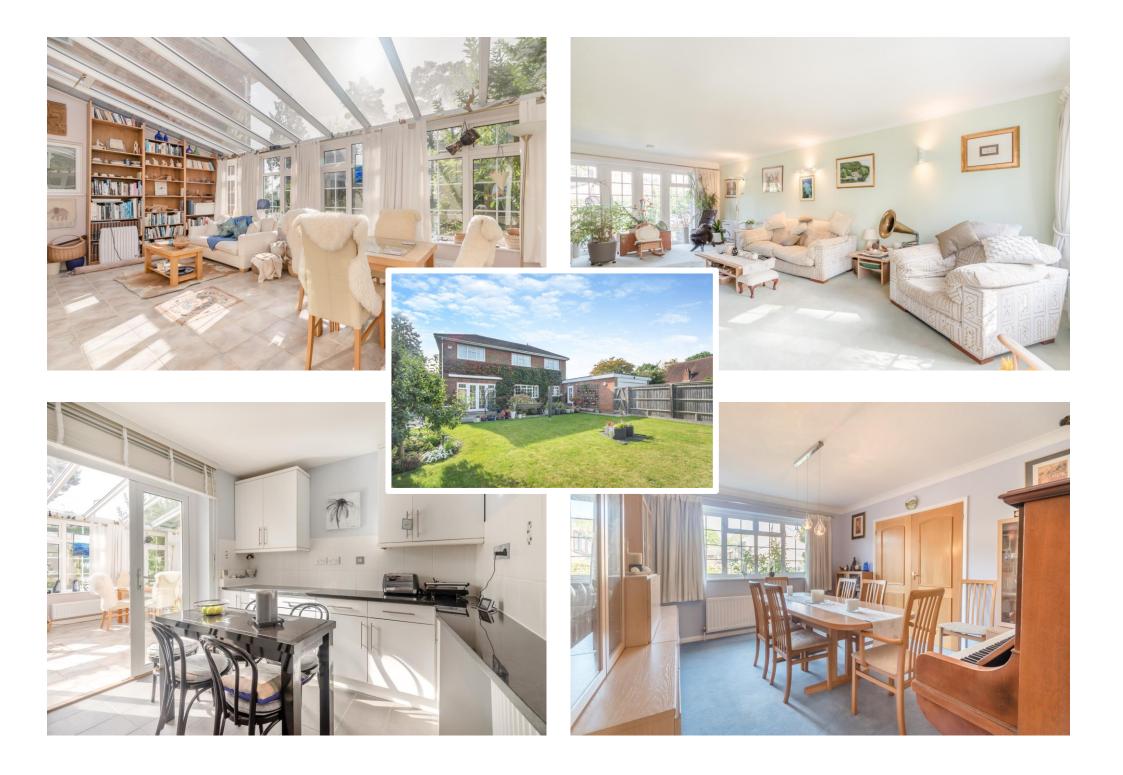

## Beechers, 18 Green Lane, Chesham Bois, Buckinghamshire, HP6 5LQ

## Beechers, 18 Green Lane, Chesham Bois, Buckinghamshire, HP6 5LQ

A handsome 5 bedroom detached house situated in this highly regarded location in the heart of Chesham Bois and set within easy reach of exceptionally sought after schooling. This well presented home enjoys delightfully mature grounds with a double garage located to the rear and offers a superb opportunity for both the growing family or discerning downsizer alike. (Imagery from 2023) Freehold - EPR: B -Council Tax Band: G