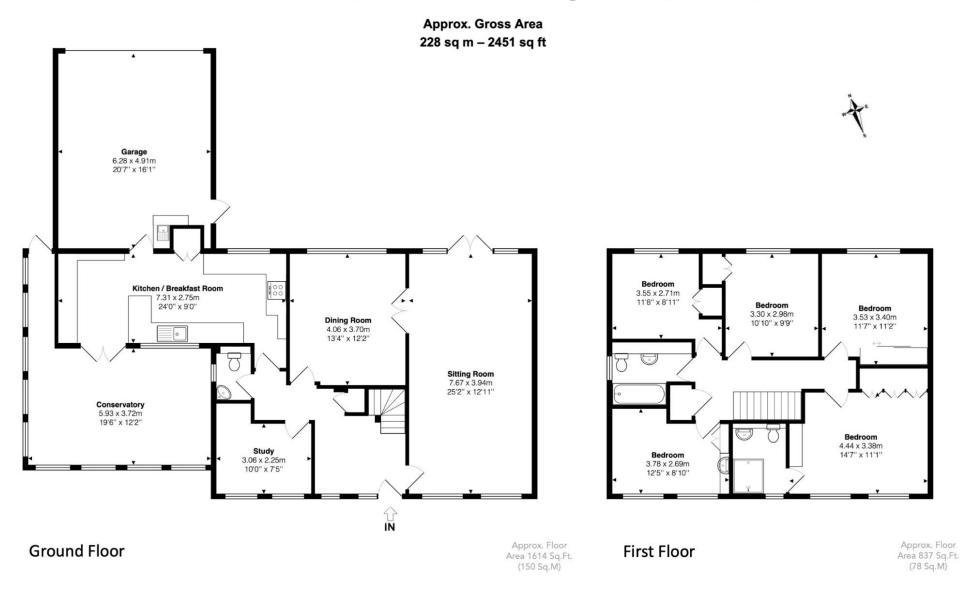

## 18 Green Lane, Chesham Bois, Buckinghamshire, HP6 5LQ

This floor plan is provided by Expert Survey Solutions Ltd and is for indicative guidance only. Whilst every attempt has been made to ensure the accuracy of the floor plans contained here, measurements of doors, windows and rooms are approximate and no responsibility is taken for any error, omission or mis-statement. Details shown on this floorplan including all measurements, areas and proportions cannot be guaranteed by either the provider or Robsons and should not be relied upon. If there is any area where accuracy is required, please contact the selling agent for clarification.