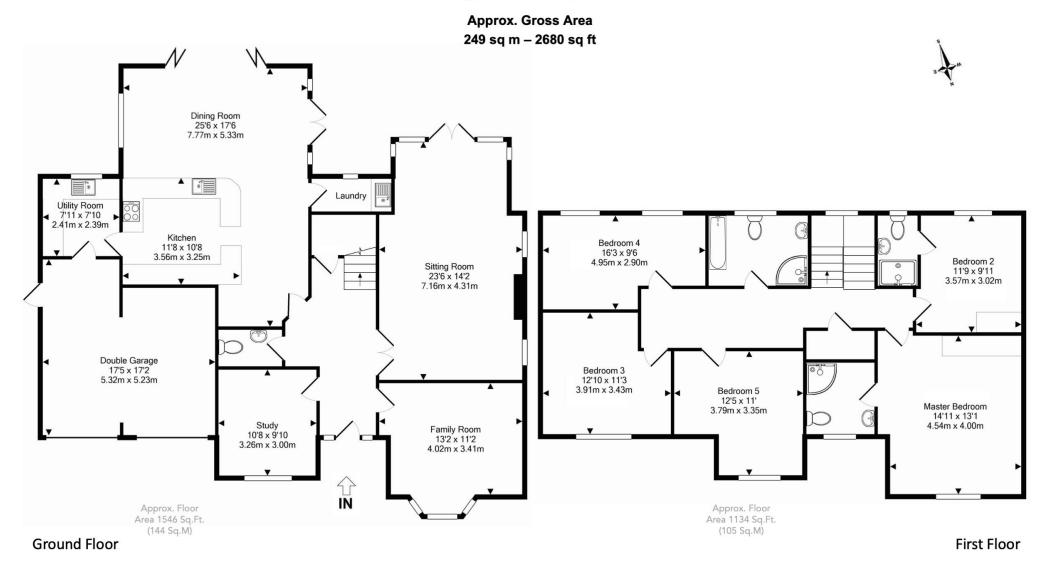

## 1 Green Lane, Chesham Bois, Buckinghamshire, HP6 5LN

This floor plan is provided by Expert Survey Solutions Ltd and is for indicative guidance only. Whilst every attempt has been made to ensure the accuracy of the floor plans contained here, measurements of doors, windows and rooms are approximate and no responsibility is taken for any error, omission or mis-statement. Details shown on this floorplan including all measurements, areas and proportions cannot be guaranteed by either the provider or Robsons and should not be relied upon. If there is any area where accuracy is required, please contact the selling agent for clarification.