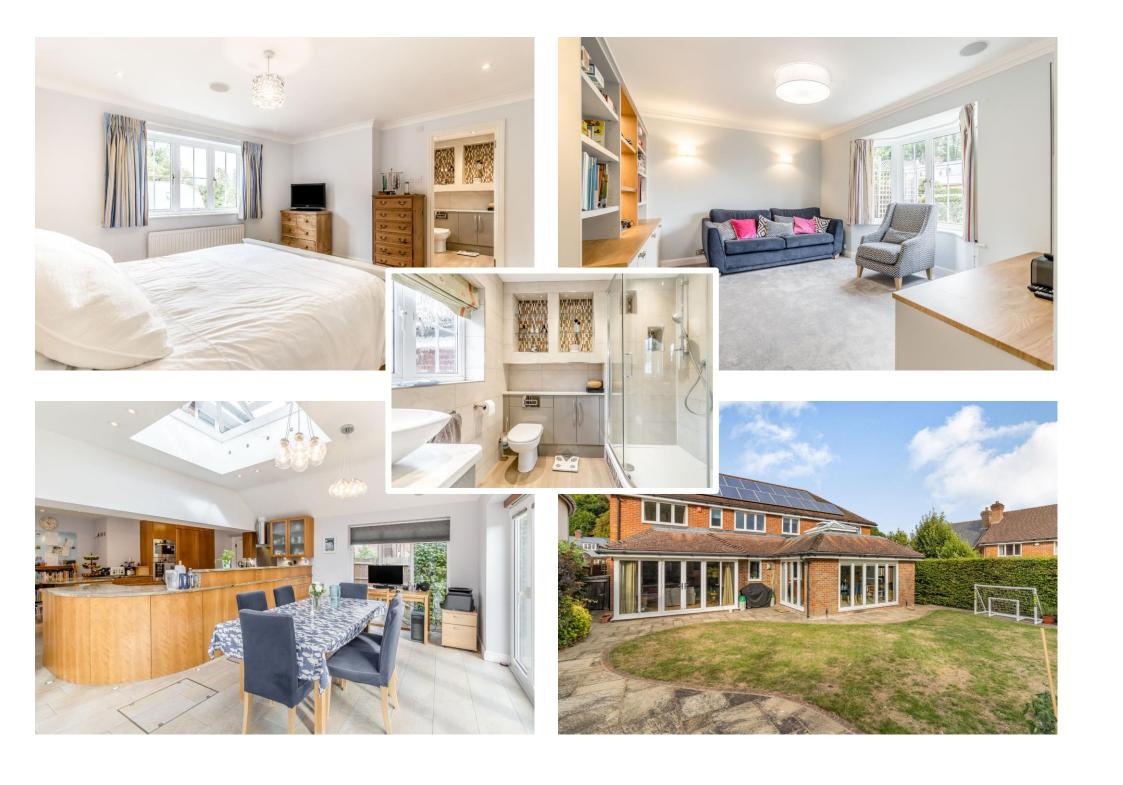

## 1 Green Lane, Chesham Bois, Buckinghamshire, HP6 5LN

A beautifully presented 5 bedroom detached house situated in this highly regarded location in the heart of Chesham Bois. The property has been skilfully extended to provide well proportioned family accommodation with five excellent bedrooms and a stunning vaulted kitchen/dining room to the rear.