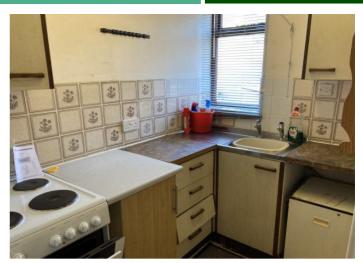

# Kitchen 2.10m (6'11") x 1.50m (4'11")

Comprising inset stainless steel, single drainer, single sink unit with mixer tap. Worktop with cupboards and drawers below. Recess for washing machine with plumbing in place. Recess for cooker. Wall mounted cupboard. Vinyl flooring. Striplight. Window with front aspect.