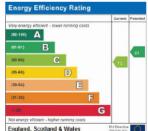

# Agents Notes

EPC Rating = C. Council Tax Banding = A Guide Price £47,500 Ground Rent for the current financial year, 1st January 2024 to 31st December 2024, is £45.00.

Service Charge for the current financial year 1st January 2024 to 31st December 2024 is £458.96. We are unable to confirm the review dates.