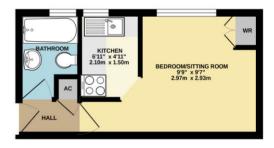

# ACCOMMODATION

### The ACCOMMODATION comprises

Communal Front door into:

### Communal Lobby

Wooden fire door into:

#### Entrance Hall

Built in airing cupboard. Wooden doors to lounge/bedroom and bathroom.

### Lounge/Bedroom 2.97m (9'9") x 2.93m (9'7")

Wall mounted night storage heater. Tv point. Telephone point. Fitted wardrobes and wall mounted cupboards. Coved ceiling. Window with front aspect. Throughway to:

# Kitchen 2.10m (6'11") x 1.50m (4'11")

Comprising inset stainless steel, single drainer, single sink unit with mixer tap. Worktop with cupboards and drawers below. Recess for washing machine with plumbing in place. Recess for cooker. Wall mounted cupboard. Vinyl flooring. Striplight. Window with front aspect.

#### Bathroom

Comprising bath with wall mounted Triton Rapid electric shower. Tiled surround. Wall mounted wash basin. Low flush Wc. Vinyl flooring. Frosted window with front aspect.

www.rightmove.co.uk www.primelocation.com www.zoopla.co.uk

GROUND FLOOR 191 sq.ft. (17.7 sq.m.) approx.